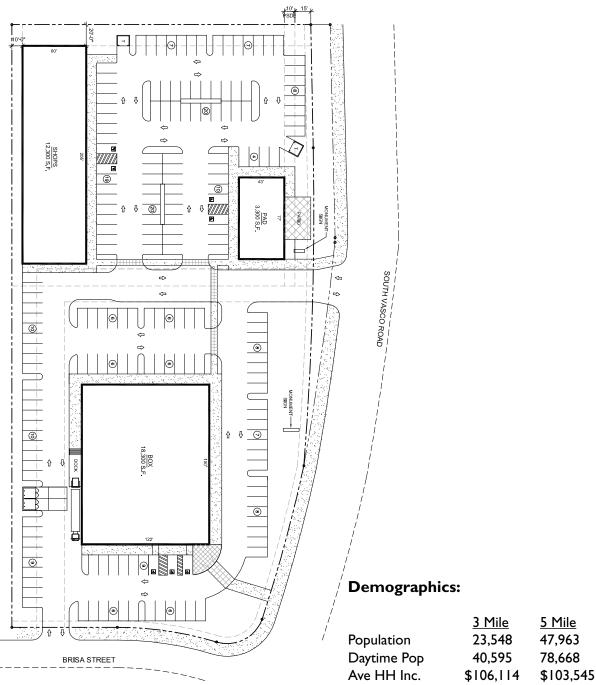

## DEVELOPMENT OPPORTUNITY FULLY ENTITLED RETAIL CENTER

Corner of Vasco & Brisa Dr., Livermore, CA A Planned 33,900 SF Project

#### PARCEL SIZE - 3.616 ACRES

- Located in one of the Fastest Growing Areas of the Tri-Valley
- Near Ace Train station
- Existing High Income Residential Neighborhoods nearby.
- \* An additional 510 Residential Units Planned Directly Across The Street
- Easy Freeway Access from I-580 at Vasco Road

#### Features:

- Anchor Tenant Space, Shop Spaces and a Restaurant Pad
- Monument Signage
- Traffic Counts: 35,000 Average Daily Car Count
- Two Parcels: A-1.616 Acres
  B-2.010 Acres

Sandra Weck 925-227-6230 sweck@colliersparrish.com CA License No. 00861536