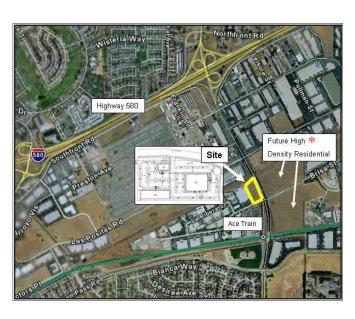

## DEVELOPMENT OPPORTUNITY FULLY ENTITLED RETAIL CENTER

Corner of Vasco & Brisa Dr., Livermore, CA A Planned 33,900 SF Project

#### PARCEL SIZE - 3.616 ACRES

- Located in one of the Fastest Growing Areas of the Tri-Valley
- Near Ace Train station
- Existing High Income Residential Neighborhoods nearby.
- \* An additional 510 Residential Units Planned Directly Across The Street
- Easy Freeway Access from I-580 at Vasco Road

#### Features:

- Anchor Tenant Space, Shop Spaces and a Restaurant Pad
- Monument Signage
- Traffic Counts: 35,000 Average Daily Car Count
- Two Parcels: A-1.616 Acres
  B-2.010 Acres

Sandra Weck 925-227-6230 sweck@colliersparrish.com CA License No. 00861536