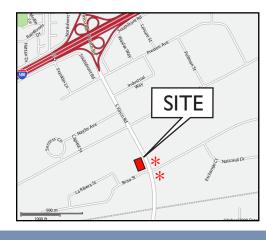

## DEVELOPMENT OPPORTUNITY FULLY ENTITLED RETAIL CENTER

Corner of Vasco & Brisa Dr., Livermore, CA A Planned 33,900 SF Project

#### PARCEL SIZE - 3.616 ACRES

- Located in one of the Fastest Growing Areas of the Tri-Valley
- Near Ace Train station
- Existing High Income Residential Neighborhoods nearby.
- \* An additional 510 Residential Units Planned Directly Across The Street
- Easy Freeway Access from I-580 at Vasco Road