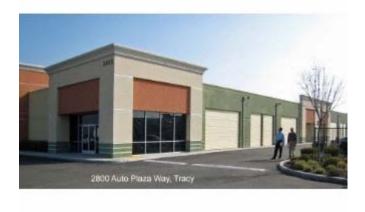

# **Auto Plaza**

2800 Auto Plaza Way, Tracy, CA 95304

Total Space Available:

13,120 SF

Rental Rate:

#### Description

Recently built warehouse/retail/office building. Current tenants include AAMCO Transmission shop, Ecomotive smog only shop, Firestone Tire store, and Dynasty Furniture store. Two space are in cold shell condition. Flexible TI allowance. The largest space is built out but can be reconfigured. Gated parking with security cameras. Store front windows. Roll-up doors.