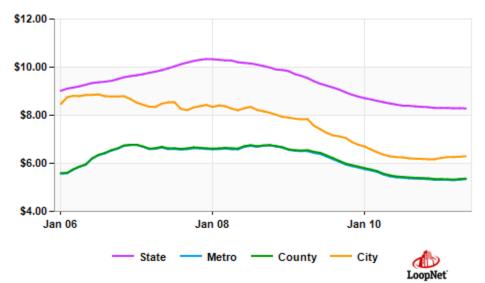

# Asking Price Index Trends for Tracy, CA Industrial For Lease

Asking Rent for Tracy, CA Industrial for Lease (\$/SF/Year)

|             |        | vs. 3 mo. |       |
|-------------|--------|-----------|-------|
|             | May 11 | prior     | Y-0-\ |
| -<br>State  | \$8.28 | -0.1%     | -2.5% |
| -<br>Metro  | \$5.34 | +0.6%     | -2.2% |
| -<br>County | \$5.37 | +0.6%     | -2.5% |
| -<br>City   | \$6.30 | +0.5%     | +0.1% |

View Tracy Market Trends for other property types for sale or lease. Learn more about the chart info.