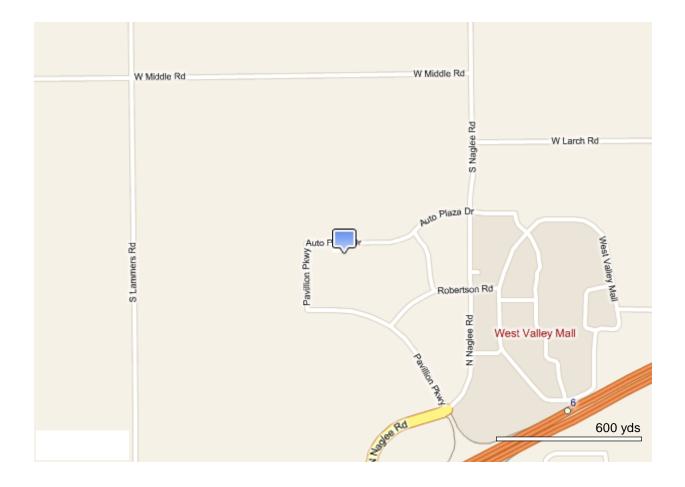

North of I-205 accessed via Pavilion Parkway. It is immediately south across the street from the new state DMV office which generates a lot of traffic past the site.

Map of 2800 Auto Plaza Way, Tracy, CA 95304 (San Joaquin County) Hide Map