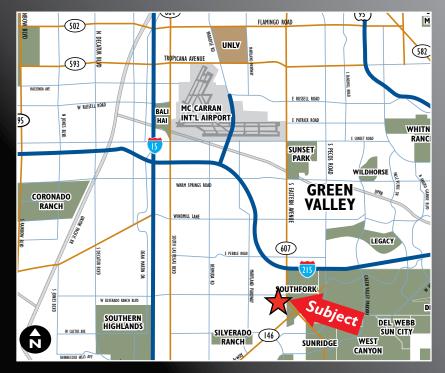

## Silverado Ranch Plaza

SWC Eastern Ave. & Silverado Ranch Blvd. • Las Vegas, NV 89183