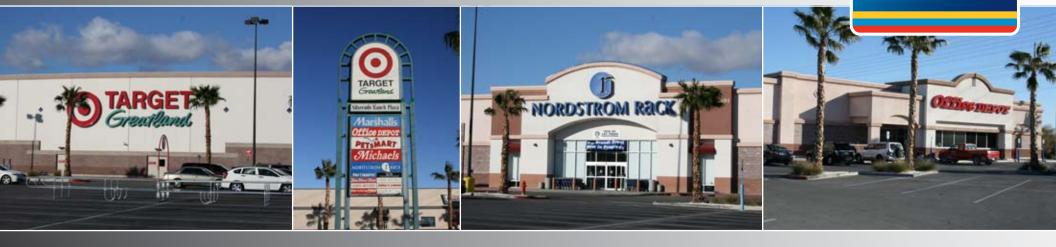

## Colliers INTERNATIONAL

FOR LEASE

- Anchored by Target, Nordstrom Rack, Michael's, Pier I Imports, Ulta & Office Depot
- ±1,000 SF ±9,570 SF
- Great visibility from Eastern Avenue
- Strong daytime traffic; approximately 72,000 vpd
- Strongest retail corridor in the South Eastern trade area
- Zoned: General Commercial (C-2)