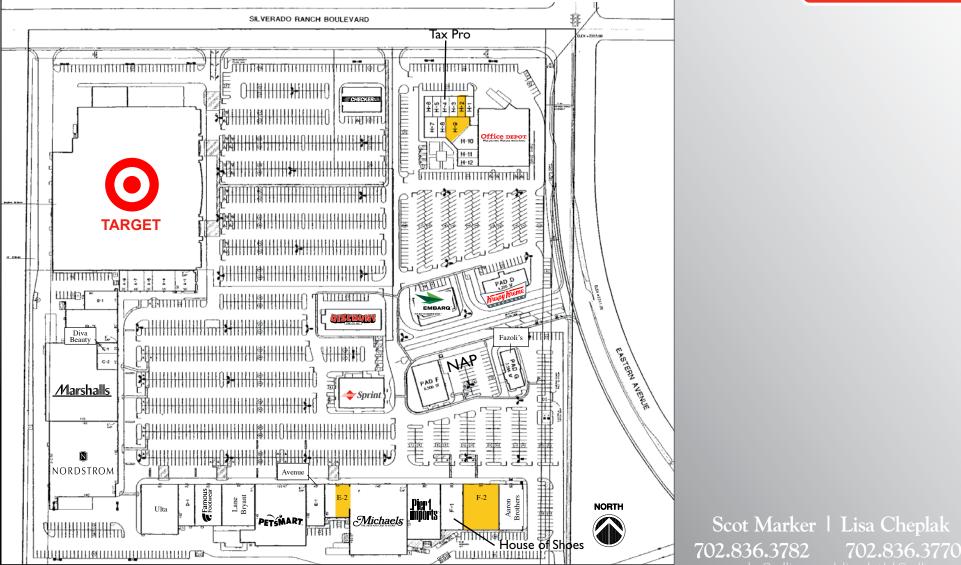

## Silverado Ranch Plaza

SWC Eastern Ave. & Silverado Ranch Blvd. • Las Vegas, NV 89183

| Suite | Tenant              | SF       |
|-------|---------------------|----------|
| A-01  | Mattress Firm       | ±2,474   |
| A-04  | T-Party             | ±2,750   |
| A-06  | David's Smoke Shop  | ±1,000   |
| A-07  | Bridal Wear House   | ±2,000   |
| A-09  | Claires Boutique    | ±1,000   |
| B-01  | Bath&Body           | ±3,600   |
| B-03  | Anna's Linens       | ±10,000  |
| C-01  | Diva Beauty         | ±1,250   |
| C-02  | Scrubs and Beyond   | ±2,000   |
| D-01  | Hotties             | ±4,000   |
| D-02  | Famous Footware     | ±6,500   |
| D-03  | Fashion Bug         | ±8,000   |
| E-01  | Avenue              | ±4,500   |
| E-02  | On-site Office      | ±1,600   |
| E-03  | GNC                 | ±1,600   |
| E-04  | GO Wireless         | ±1,600   |
| F-01  | House of Shoes      | ±6,050   |
| F-02  | VACANT              | ±9,570   |
| F-03  | Aaron Brothers      | ±6,394   |
| H-01  | Greek Restaurant    | ±1,000   |
| H-02  | VACANT              | ±1,000   |
| H-03  | Nail Salon          | ±1,000   |
| H-04  | Tax Pro             | ±1,000   |
| H-05  | Postal Pros         | ±1,000   |
| H-06  | Top's Vacuum        | ±1,000   |
| H-07  | The Wok Factory     | ±1,600   |
| H-08  | Chicago Dogs        | ±1,000   |
| H-09  | VACANT              | ±2,577   |
| H-10  | Nothing Bundt Cakes | ±2,577   |
| H-11  | Cool Cuts 4 Kids    | ±1,000   |
| H-12  | Prancing Pony       | ±1,000   |
| MAJ-A | Target              | ±133,700 |
| МАЈ-В | Marshalls           | ±30,000  |

| MAJ-C                            |                                                                     |                                      |
|----------------------------------|---------------------------------------------------------------------|--------------------------------------|
| MAJ-D                            |                                                                     |                                      |
| MAJ-E                            |                                                                     |                                      |
| MAJ-H                            | Office Depot                                                        |                                      |
| MIN-A                            | Ulta Salon                                                          |                                      |
| MIN-B                            | Pier I                                                              |                                      |
|                                  | PADS                                                                |                                      |
| PAD-A                            | Checkers Auto                                                       | ±6,485                               |
| FAD-A                            |                                                                     | 10,703                               |
| PAD-B                            | Discount Tires                                                      | ±7,000                               |
|                                  |                                                                     |                                      |
| PAD-B                            | Discount Tires                                                      |                                      |
| PAD-B<br>PAD-C                   | Discount Tires<br>Embarq / Pac Dental                               |                                      |
| PAD-B<br>PAD-C<br>PAD-D          | Discount Tires<br>Embarq / Pac Dental<br>Krispy Kreme               | ±7,000<br>±5,954<br>±4,320           |
| PAD-B<br>PAD-C<br>PAD-D<br>PAD-E | Discount Tires<br>Embarq / Pac Dental<br>Krispy Kreme<br>The Tavern | ±7,000<br>±5,954<br>±4,320<br>±8,000 |