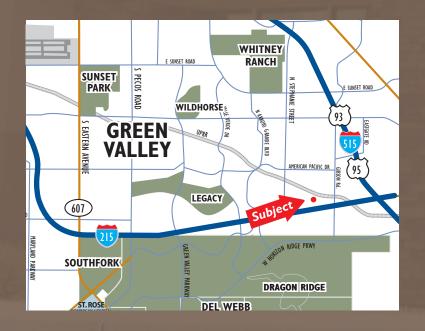

# **TRAVERSE POINT PHASE II**

1130 & 1140 Wigwam Parkway Henderson, NV 89074

### FOR LEASE

- Great location with immediate access to I-215 & I-95
- ±10,860 SF
  - ±7,978 SF Highly Upgraded
    Office with many Built-Ins!
  - ±2,882 SF of Shell Space Ready for TI Improvements
- Includes 18 Covered Spaces
- Furniture Available