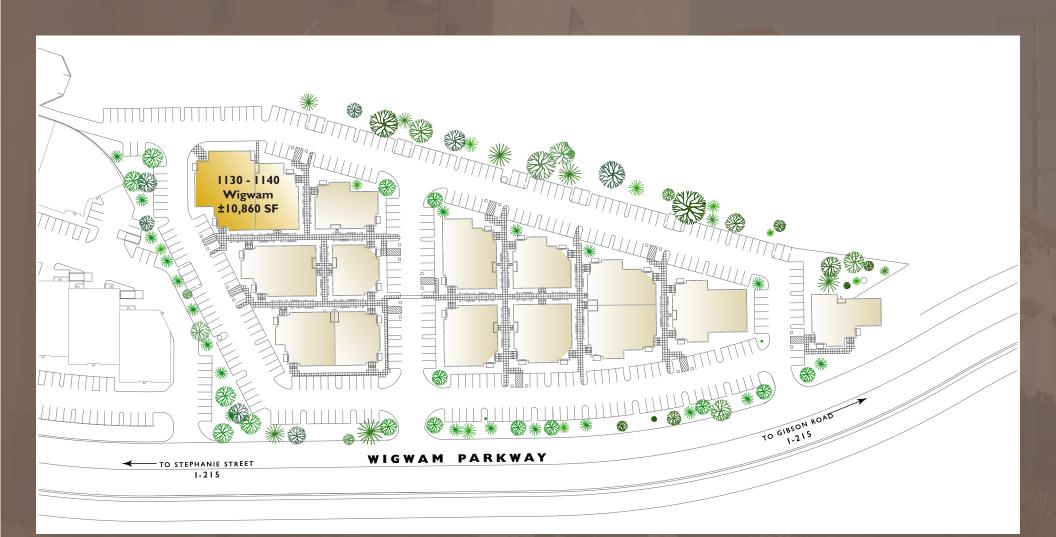

# **TRAVERSE POINT PHASE II**

1130 & 1140 Wigwam Parkway Henderson, NV 89074

### FOR LEASE

- Great location with immediate access to I-215 & I-95
- ±10,860 SF
  - ±7,978 SF Highly Upgraded
    Office with many Built-Ins!
  - ±2,882 SF of Shell Space Ready for TI Improvements
- Includes 18 Covered Spaces
- Furniture Available