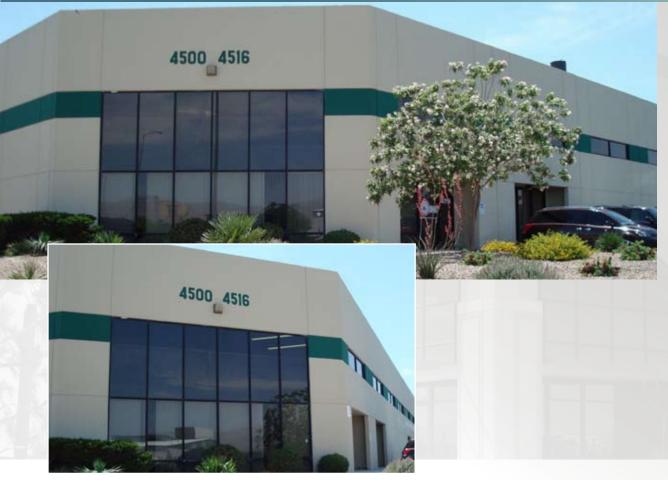

# Nellis Industrial Park 4508 MITCHELL, NORTH LAS VEGAS, NV 89081

The Nellis Industrial Park is a ±430,000 square foot master planned industrial park, located less than I/4 mile from the Craig Road and I-15 interchange in North Las Vegas. 4508 Mitchell Street totals ±45,626 square feet and offers one suite available for lease.

Property: Nellis Industrial Park

Address: 4508 Mitchell Street

North Las Vegas, Nevada 89081

County: Clark Zoning: M-2

APN: 140-06-210-004 Lot Size: +/- 3.5 acres

Building Size: +/- 45,626 Square Feet

Year Built: 1994

Nellis Industrial Park comprises approximately +/-430,000 square feet of dock high and grade level loading space. 4508 Mitchell Street consists of +/-45,626 square feet divisible to +/-6,250 square feet and is designed for light manufacturing, bulk warehousing, and distribution. The rear-loaded, concrete tilt-up building includes direct access from Craig Road, evaporative coolers, 3-phase power, high bay lighting, skylights, and fire sprinklers throughout.