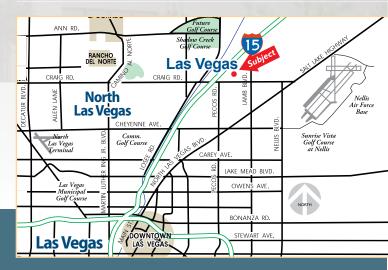

# Nellis Industrial Park 4508 MITCHELL, NORTH LAS VEGAS, NV 89081

The Nellis Industrial Park is a ±430,000 square foot master planned industrial park, located less than I/4 mile from the Craig Road and I-15 interchange in North Las Vegas. 4508 Mitchell Street totals ±45,626 square feet and offers one suite available for lease.

## PROMOTIONAL FEATURES

Nellis Industrial Park is located less than ¼ mile from the Craig Road and I-15 interchange offering convenient access to the I-215, "The Strip" and McCarran International Airport.