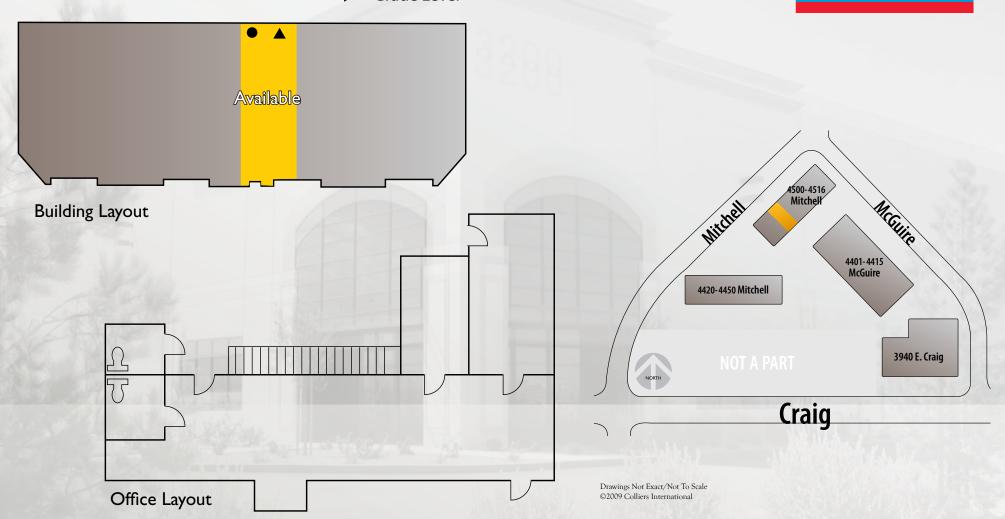

# Nellis Industrial Park 4508 MITCHELL, NORTH LAS VEGAS, NV 89081

The Nellis Industrial Park is a ±430,000 square foot master planned industrial park, located less than I/4 mile from the Craig Road and I-15 interchange in North Las Vegas. 4508 Mitchell Street totals ±45,626 square feet and offers one suite available for lease.

## LEASABLE PREMISE DETAIL

Divisibility: +/-6,250 SF Office Area: +/-805 SF Mezzanine Area: +/-805 SF Office HVAC: Evaporative: Warehouse Docks: One (1) Grade: One (1) 20' Minimum Truss Height Column Spacing: +/- 50' X 25' Yes Sprinklers: Parking: 1.5:1,000 200 Amps

Nellis Industrial Park comprises approximately +/-430,000 square feet of dock high and grade level loading space. 4508 Mitchell Street consists of +/-45,626 square feet divisible to +/-6,250 square feet and is designed for light manufacturing, bulk warehousing, and distribution. The rear-loaded, concrete tilt-up building includes direct access from Craig Road, evaporative coolers, 3-phase power, high bay lighting, skylights, and fire sprinklers throughout.