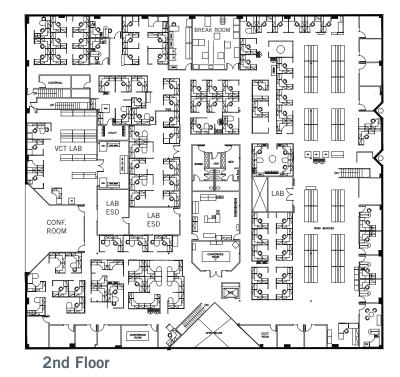

### 170 Rose Orchard Way

As-Built ±60,480 square feet

2nd Floor

For more information, please contact:

Justin Reilly Senior Vice President 408-615-3407 justin@cps-co.com LIC #01201528 Steve Horton Partner 408-615-3412 steve@cps-co.com LIC #0112734 Ken Candelaria Partner 650-320-0248 kcandelaria@ctbt.com LIC #00946634

475 El Camino Real, Suite 100 Santa Clara, California 95050

ph: (408) 615-3400 fx: (408) 615-3444

San Jose, California