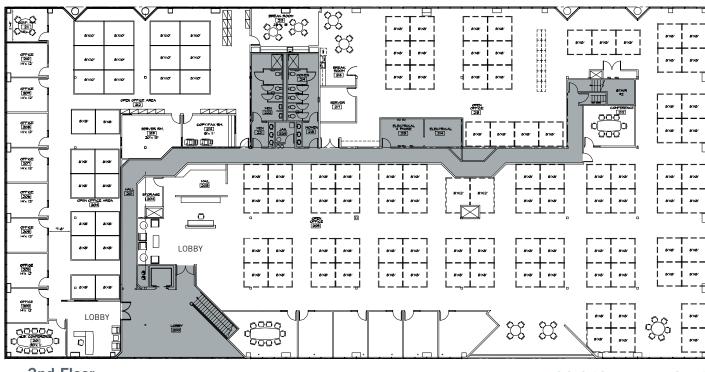

#### 8,520± square feet\*

12 Cubes (8x8) 12 Cubes (8x10) 8 Offices 2 Conference

85 Cubes (8x8) 2 Cubes (8x12) 5 Offices 2 Conference

2nd Floor

21,243± square feet\*

\* Corridor can be removed for full floor tenant (30k)