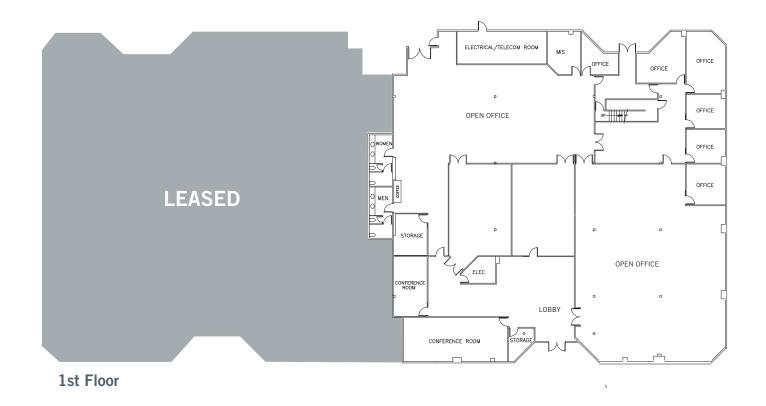

#### 120-130 Rose Orchard Way

As-Built ±60,480 square feet

1st Floor

For more information, please contact:

Justin Reilly Senior Vice President 408-615-3407 justin@cps-co.com LIC #01201528 Steve Horton Partner 408-615-3412 steve@cps-co.com Ken Candelaria Partner 650-320-0248 kcandelaria@ctbt.com LIC #00946634