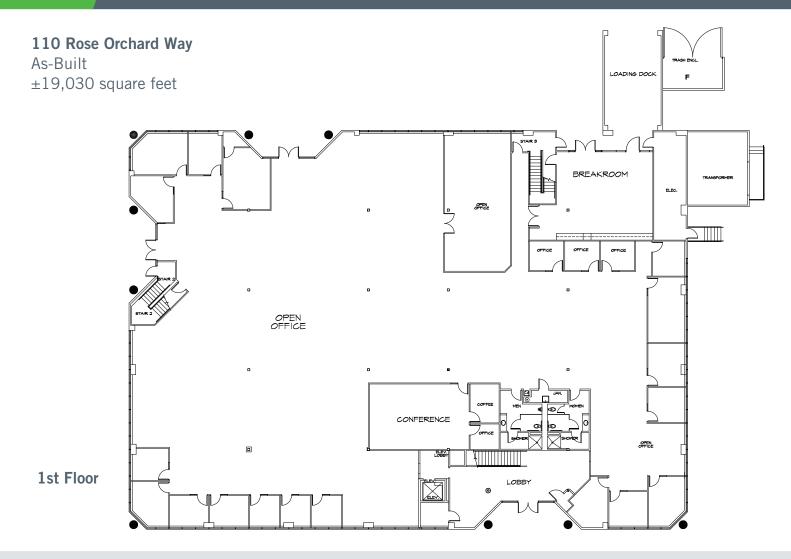

### FOR LEASE

 $\pm 8,520 - \pm 182,236$  sq. ft. Office / R&D Space 110-180 Rose Orchard Way