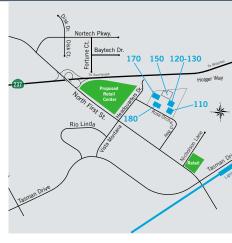

### FOR LEASE

 $\pm 8,520 - \pm 182,236$  sq. ft. Office / R&D Space 110-180 Rose Orchard Way