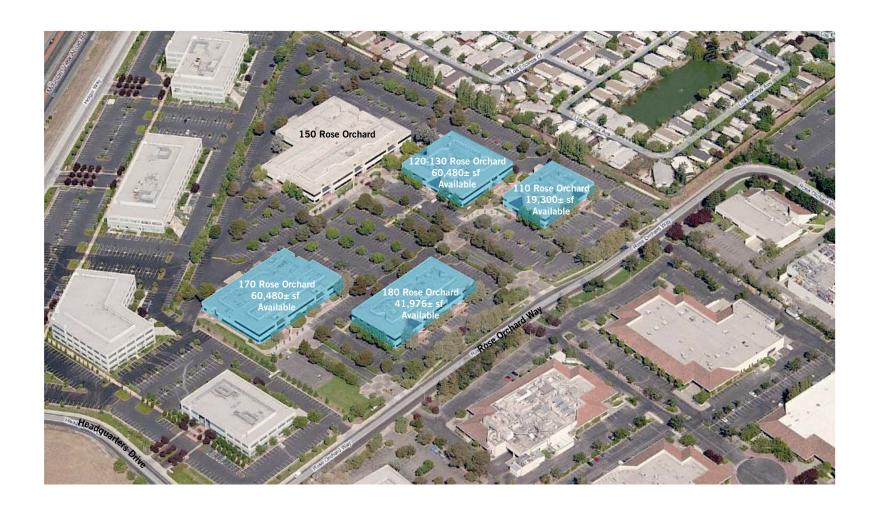

### FOR LEASE

 $\pm 8,520 - \pm 182,236$  sq. ft. Office / R&D Space 110-180 Rose Orchard Way

#### 120-130 Rose Orchard Way

As-Built ±60,480 square feet

1st Floor

For more information, please contact:

Justin Reilly Senior Vice President 408-615-3407 justin@cps-co.com LIC #01201528 Steve Horton Partner 408-615-3412 steve@cps-co.com Ken Candelaria Partner 650-320-0248 kcandelaria@ctbt.com LIC #00946634

### 170 Rose Orchard Way

As-Built ±60,480 square feet

2nd Floor

For more information, please contact:

Justin Reilly Senior Vice President 408-615-3407 justin@cps-co.com LIC #01201528 Steve Horton Partner 408-615-3412 steve@cps-co.com LIC #0112734 Ken Candelaria Partner 650-320-0248 kcandelaria@ctbt.com LIC #00946634

#### 180 Rose Orchard Way

As-Built ±12,213 square feet

For more information, please contact:

Justin Reilly Senior Vice President 408-615-3407 justin@cps-co.com LIC #01201528 Steve Horton Partner 408-615-3412 steve@cps-co.com LIC #0112734 Ken Candelaria Partner 650-320-0248 kcandelaria@ctbt.com LIC #00946634

### 180 Rose Orchard Way

As-Built  $\pm 8,520 - \pm 29,763$  square feet