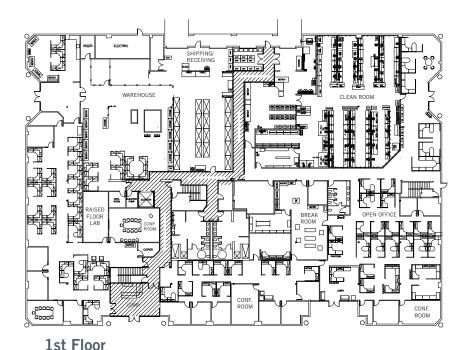

#### 120-130 Rose Orchard Way

As-Built ±60,480 square feet

1st Floor

For more information, please contact:

Justin Reilly Senior Vice President 408-615-3407 justin@cps-co.com LIC #01201528 Steve Horton Partner 408-615-3412 steve@cps-co.com Ken Candelaria Partner 650-320-0248 kcandelaria@ctbt.com LIC #00946634

475 El Camino Real, Suite 100 Santa Clara, California 95050

ph: (408) 615-3400 fx: (408) 615-3444

San Jose, California