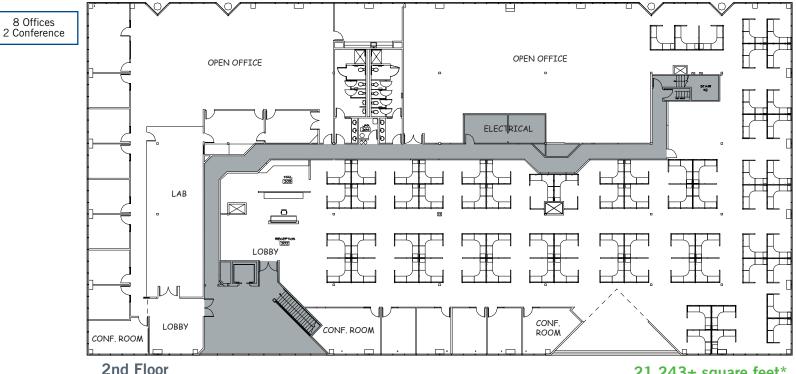

### 170 Rose Orchard Way

As-Built ±60,480 square feet

2nd Floor

For more information, please contact:

Justin Reilly Senior Vice President 408-615-3407 justin@cps-co.com LIC #01201528 Steve Horton Partner 408-615-3412 steve@cps-co.com LIC #0112734 Ken Candelaria Partner 650-320-0248 kcandelaria@ctbt.com LIC #00946634

#### 8,520± square feet\*

69 Cubes (8x8) 2 Cubes (8x12) 5 Offices 2 Conference

21,243± square feet\*

\* Corridor can be removed for full floor tenant (30k)

For more information, please contact:

**Justin Reilly Senior Vice President** 408-615-3407 justin@cps-co.com LIC #01201528