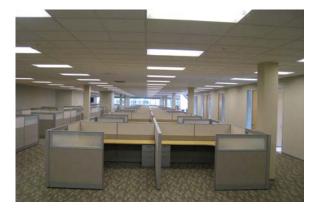

### Property Highlights:

- Market Ready Improvements w/New Class "A" Interiors
- Exterior Renovation w/ All New Landscaping
- Prestigious North First Street Corridor
- Easy Access to Highways 237 & 880
- 3.6±/1,000 Parking Ratio
- Steel Frame Construction
- Extensive Glassline
- Walking Distance to Retail & Light Rail (Tasman Station)
- Dock Loading