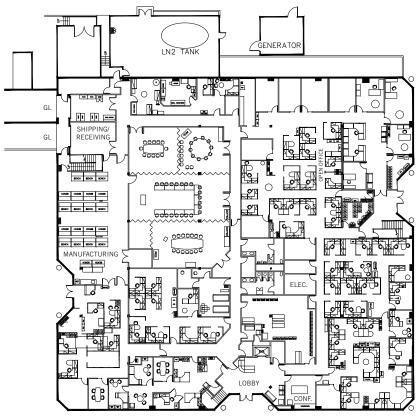

#### 120-130 Rose Orchard Way

As-Built ±60,480 square feet

1st Floor

For more information, please contact:

Justin Reilly Senior Vice President 408-615-3407 justin@cps-co.com LIC #01201528 Steve Horton Partner 408-615-3412 steve@cps-co.com Ken Candelaria Partner 650-320-0248 kcandelaria@ctbt.com LIC #00946634

475 El Camino Real, Suite 100 Santa Clara, California 95050

ph: (408) 615-3400 fx: (408) 615-3444

San Jose, California