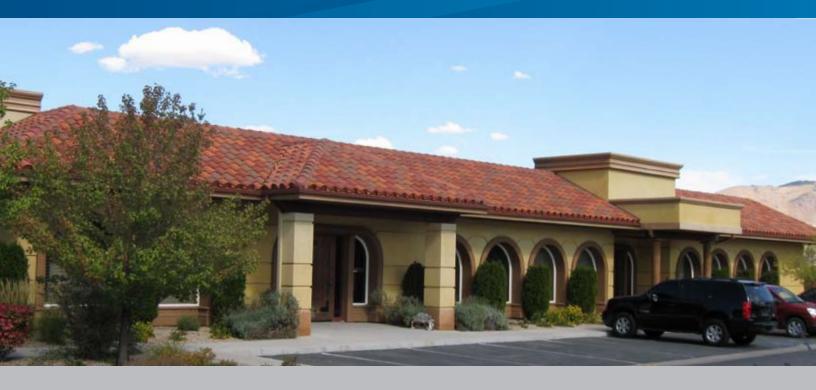

# 500 Damonte Ranch Pkwy

SUITES 909 & 929 | RENO | NEVADA 89521

Sales Price: \$963,815.00 (\$145/SF)

Available Suites: Suites 909 & 929 - 6,647 SF

Property Highlights:

> APN: 140-173-14

- > Single story condo unit for sale in Parkway Professional Offices
- > Unit consists of two suites (2,000 sf and 4,647 sf) joined by a common area restroom
- > The unit is fully built out
- > The property provides a nice work environment as all offices have large windows, the rear of the building has a grass/garden area and the unit is spacious
- > Well located in the South Meadows Submarket with easy access to US 395
- > Located in a professional office park with other service firms