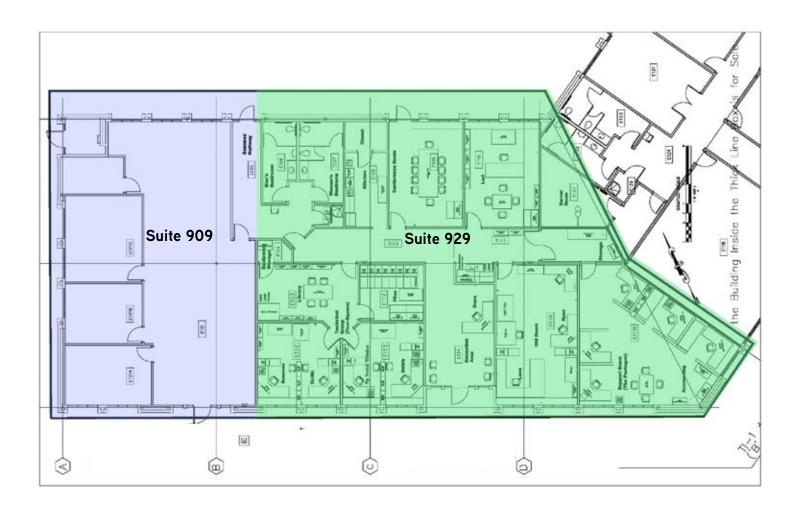

y built out
- > The property provides a nice work environment as all offices have large windows, the rear of the building has a grass/garden area and the unit is spacious
- > Well located in the South Meadows Submarket with easy access to US 395
- > Located in a professional office park with other service firms

For more information, please contact:

## Reno Office Team

#### TIM RUFFIN, SIOR, CCIM

Managing Partner Sr. Vice President T 775.823.9666

tim.ruffin@colliers.com

#### MELISSA MOLYNEAUX, CCIM

Sr. Associate Office Properties T 775.823.9666

melissa.molyneaux@colliers.com

Colliers International 10765 Double R Blvd., Suite 100 Reno, Nevada 89521 P: 775.823.9666 | F: 775.823.4699 www.colliers.com

# 500 Damonte Ranch Pkwy



SUITES 909 & 929 | RENO | NEVADA 89521

### Floor Plan



FOR SALE > OFFICE CONDO

## 500 Damonte Ranch Pkwy



SUITES 909 & 929 | RENO | NEVADA 89521





For more information, please contact:

## Reno Office Team

TIM RUFFIN, SIOR, CCIM

Managing Partner

Sr. Vice President

T 775.823.9666

tim.ruffin@colliers.com

MELISSA MOLYNEAUX, CCIM
Sr. Associate
Office Properties
T 775.823.9666

melissa.molyneaux@colliers.com

Colliers International 10765 Double R Blvd., Suite 100 Reno, Nevada 89521 P: 775.823.9666 | F: 775.823.4699 www.colliers.com Updated 1/07/2011