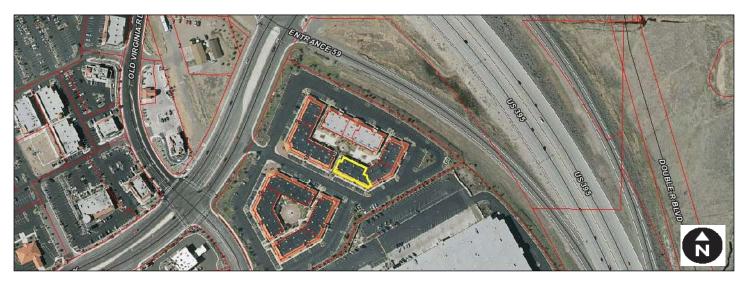

# 500 Damonte Ranch Pkwy

SUITES 909 & 929 | RENO | NEVADA 89521

Sales Price: \$963,815.00 (\$145/SF)

Available Suites: Suites 909 & 929 - 6,647 SF

Property Highlights:

> APN: 140-173-14

- > Single story condo unit for sale in Parkway Professional Offices
- > Unit consists of two suites (2,000 sf and 4,647 sf) joined by a common area restroom
- > The unit is fully built out
- > The property provides a nice work environment as all offices have large windows, the rear of the building has a grass/garden area and the unit is spacious
- > Well located in the South Meadows Submarket with easy access to US 395
- > Located in a professional office park with other service firms