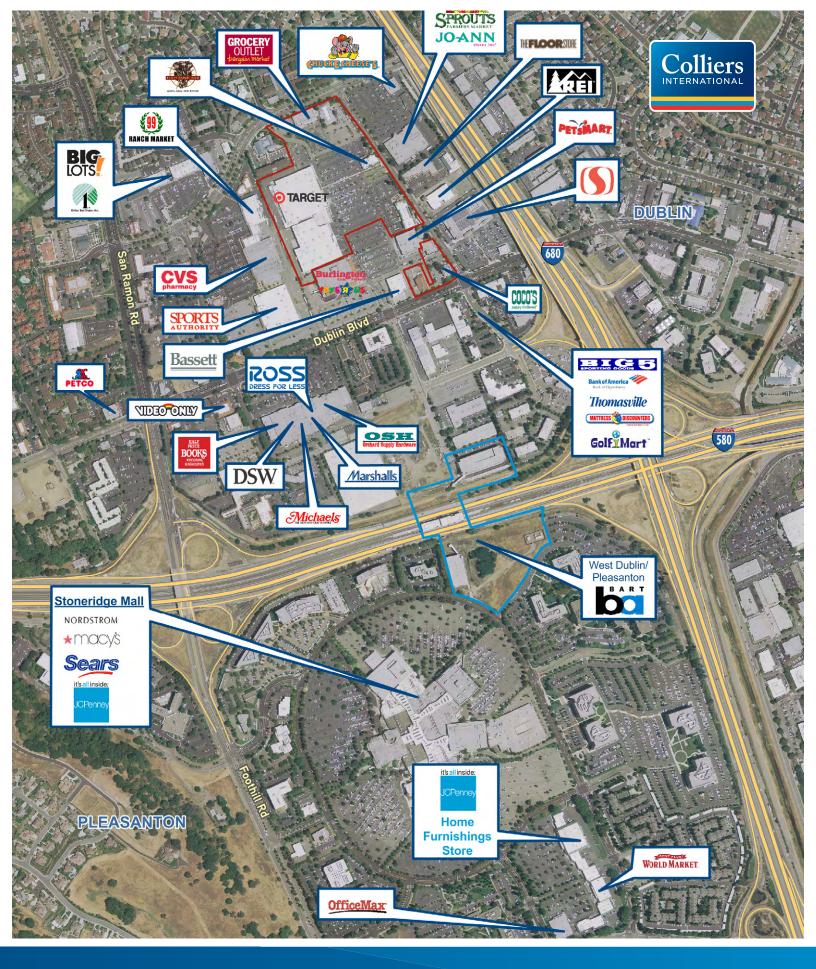

### Premier Downtown Dublin Shopping Center

Join new tenants on the west side of Dublin: DSW Shoes, Sports Authority, Sprouts Market, Golf Mart, OSH, Joanne's Superstore, REI, Safeway Marketplace, Ross, Michaels, Marshall's, Half Price Books

#### Site Plan

SANDRA WECK +1 925 227 6230 sandra.weck@colliers.com CA License No. 00861536

The information furnished has been obtained from sources we deem reliable and is submitted subject to errors, omissions and changes. Although Colliers International has no reason to doubt its accuracy, we do not guarantee it. All information should be verified by the recipient prior to lease, purchase, exchange, or execution of legal documents.