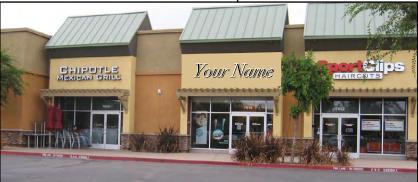

#### Center Highlights

- > 3,532± SF End Cap
- > 1,306± SF Shop Space\*

(Adjacent to Chipotle' & Sports Clips)

- > Excellent Signage
- > Two miles from Stoneridge Mall across I-580
- > Easy access to both I-580 and I-680
- > Established Residential Neighborhood