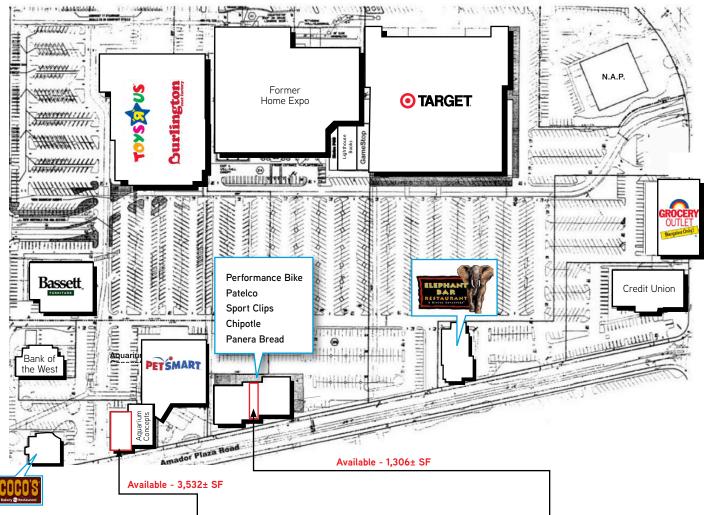

#### Site Plan

SANDRA WECK +1 925 227 6230 sandra.weck@colliers.com CA License No. 00861536

The information furnished has been obtained from sources we deem reliable and is submitted subject to errors, omissions and changes. Although Colliers International has no reason to doubt its accuracy, we do not guarantee it. All information should be verified by the recipient prior to lease, purchase, exchange, or execution of legal documents.

#### Center Highlights

- > 3,532± SF End Cap
- > 1,306± SF Shop Space\*

(Adjacent to Chipotle' & Sports Clips)

- > Excellent Signage
- > Two miles from Stoneridge Mall across I-580
- > Easy access to both I-580 and I-680
- > Established Residential Neighborhood