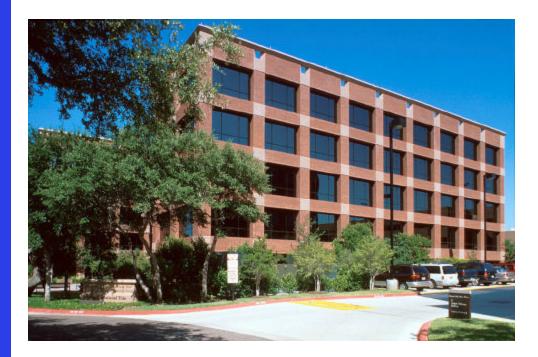

## **Barton Oaks Plaza IV** 901 South MoPac Expressway

Available Space:

2<sup>nd</sup> Floor – 9,147 RSF approx. *(See back for floor plan.)* 

Date Available: Immediate

Parking:

Features:

3.5/1,000 square feet Free covered unreserved parking.

~Great downtown Austin skyline views

- ~Elevator lobby exposure
- ~Highly improved interior finishes
- ~Full height granite lobby
- ~Attached building garage
- ~Fully sprinklered
- ~Easy access from MoPac to downtown, Loop 360, and the airport
- ~Adjacent to Barton Creek Hike & Bike Trail.