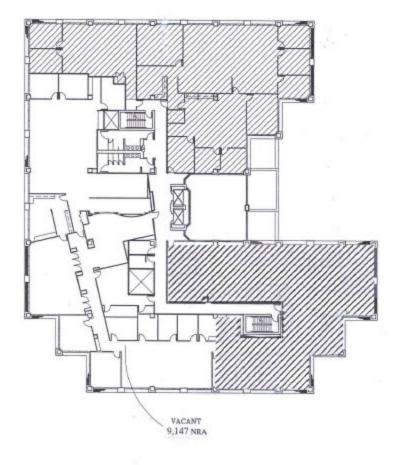

## 9,147 R.S.F. Total Available

EXCLUSIVE AGENT: MARK GREINER mgreiner@colliersoxford.com

TERRACE II, SUITE 100 2700 VIA FORTUNA DRIVE AUSTIN, TX 78746 512-474-2400 FAX: 512-477-3037 www.colliersoxford.com

## **Barton Oaks Plaza IV** 901 South MoPac Expressway

Available Space:

2<sup>nd</sup> Floor – 9,147 RSF approx. *(See back for floor plan.)* 

Date Available: Immediate

Parking:

Features:

3.5/1,000 square feet Free covered unreserved parking.

## BARTON OAKS PLAZA IV - 2nd Floor

THIS INFORMATION HAS BEEN OBTAINED FROM SOURCES WE DEEM RELABLE AND IS SUBMITTED SUBJECT TO ERRORS, OMISSIONS, AND CHANGES. ALTHOUGH COLLIERS OXFORD HAS NO REASON TO DOUBT ITS ACCURACY, WE DO NOT GUARANTEE IT. ALL INFORMATION SHOULD BE VERIFIED BY THE RECIPENT PRIOR TO LEASE PLIRCHASE OR EXECUTION OF LEGAL DOCUMENTS