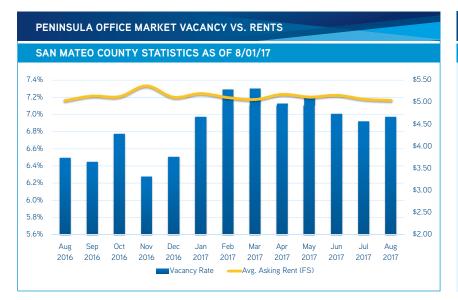

## PENINSULA REPORT

Office August 2017

Colliers International - Redwood City

| PENINSULA OFFICE VACANCY & RENTS |                 |               |              |
|----------------------------------|-----------------|---------------|--------------|
| SAN MATEO COUNTY S               | TATISTICS AS    | OF 8/01/17    |              |
|                                  | Vacancy<br>Rate | Vacancy<br>SF | Rent<br>(FS) |
| Menlo Park                       | 4.38%           | 277,211       | \$8.30       |
| Redwood City                     | 2.63%           | 138,282       | \$5.04       |
| Belmont/San Carlos               | 2.15%           | 40,880        | \$4.57       |
| Redwood Shores                   | 7.94%           | 457,083       | \$4.76       |
| San Mateo                        | 10.91%          | 915,980       | \$4.88       |
| Foster City                      | 6.34%           | 215,734       | \$5.09       |
| Burlingame                       | 7.48%           | 215,463       | \$4.66       |
| San Bruno/Millbrae               | 0.78%           | 14,214        | \$2.90       |
| Daly City                        | 12.71%          | 124,602       | \$3.79       |
| South San Francisco              | 7.66%           | 327,026       | \$5.25       |
| Brisbane                         | 25.74%          | 205,594       | \$3.64       |
| Total                            | 6.97%           | 2,932,069     | \$5.05       |

RKET NEWS

- Alkahest leased 24,812 square feet of office space from Premia Capital at 75 Shoreway Road in San Carlos.
- SendGrid leased 15,000 square feet of office space at 889 Winslow Street in Redwood City, which is currently under construction.
- The 33,982 square foot office building at 444 South El Camino Real in San Mateo was put onto the market for sale for the first time since 2007.
- Facebook proposed its mixed-use master plan for a new Menlo Park campus which will include 1.75 million square feet of office space, 125,000 square feet of retail, 1,500 residential units, an anchor grocery store and a hotel.