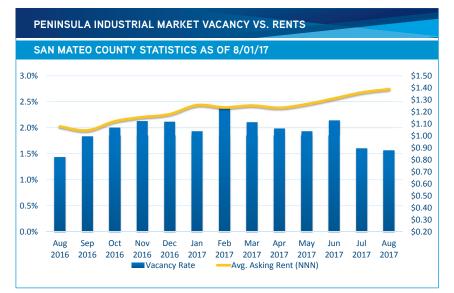

## PENINSULA REPORT

Industrial August 2017

Colliers International - Redwood City

| PENINSULA INDUSTRIAL VACANCY & RENTS      |                 |               |               |
|-------------------------------------------|-----------------|---------------|---------------|
| SAN MATEO COUNTY STATISTICS AS OF 8/01/17 |                 |               |               |
|                                           | Vacancy<br>Rate | Vacancy<br>SF | Rent<br>(NNN) |
| Menlo Park                                | 2.08%           | 50,593        | \$2.00        |
| Redwood City                              | 1.51%           | 62,858        | \$1.64        |
| Belmont/San Carlos                        | 1.02%           | 62,782        | \$2.07        |
| San Mateo/Foster City                     | 3.50%           | 48,747        | \$1.56        |
| Burlingame                                | 3.82%           | 152,123       | \$1.48        |
| San Bruno/Millbrae                        | 1.84%           | 12,500        | \$1.25        |
| Brisbane/Daly City                        | 1.40%           | 73,437        | \$1.16        |
| South San Francisco                       | 0.99%           | 151,261       | \$1.16        |
| Total                                     | 1.56%           | 614,301       | \$1.39        |
|                                           |                 |               |               |

- Average asking rents for industrial space in San Mateo County have increased 11.2 percent since the beginning of the year from \$1.25 to \$1.39 NNN.
- Hesti Cabinets leased 42,929 square feet of warehouse space from Glenny Properties at 255 South Maple Avenue in South San Francisco.
- Rebarber Enterprises leased 14,203 square feet of warehouse space at 405 Victory Avenue in South San Francisco from EverWest Real Estate Partners.
- Large blocks of industrial space are not available for long in San Mateo County, with the average listing staying on the market for only 70 days until it has become leased.