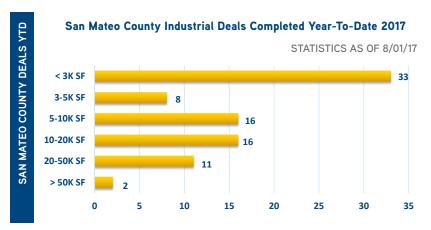

- Average asking rents for industrial space in San Mateo County have increased 11.2 percent since the beginning of the year from \$1.25 to \$1.39 NNN.
- Hesti Cabinets leased 42,929 square feet of warehouse space from Glenny Properties at 255 South Maple Avenue in South San Francisco.
- Rebarber Enterprises leased 14,203 square feet of warehouse space at 405 Victory Avenue in South San Francisco from EverWest Real Estate Partners.
- Large blocks of industrial space are not available for long in San Mateo County, with the average listing staying on the market for only 70 days until it has become leased.