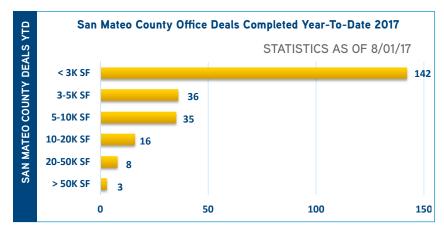

RKET NEWS

- Alkahest leased 24,812 square feet of office space from Premia Capital at 75 Shoreway Road in San Carlos.
- SendGrid leased 15,000 square feet of office space at 889 Winslow Street in Redwood City, which is currently under construction.
- The 33,982 square foot office building at 444 South El Camino Real in San Mateo was put onto the market for sale for the first time since 2007.
- Facebook proposed its mixed-use master plan for a new Menlo Park campus which will include 1.75 million square feet of office space, 125,000 square feet of retail, 1,500 residential units, an anchor grocery store and a hotel.