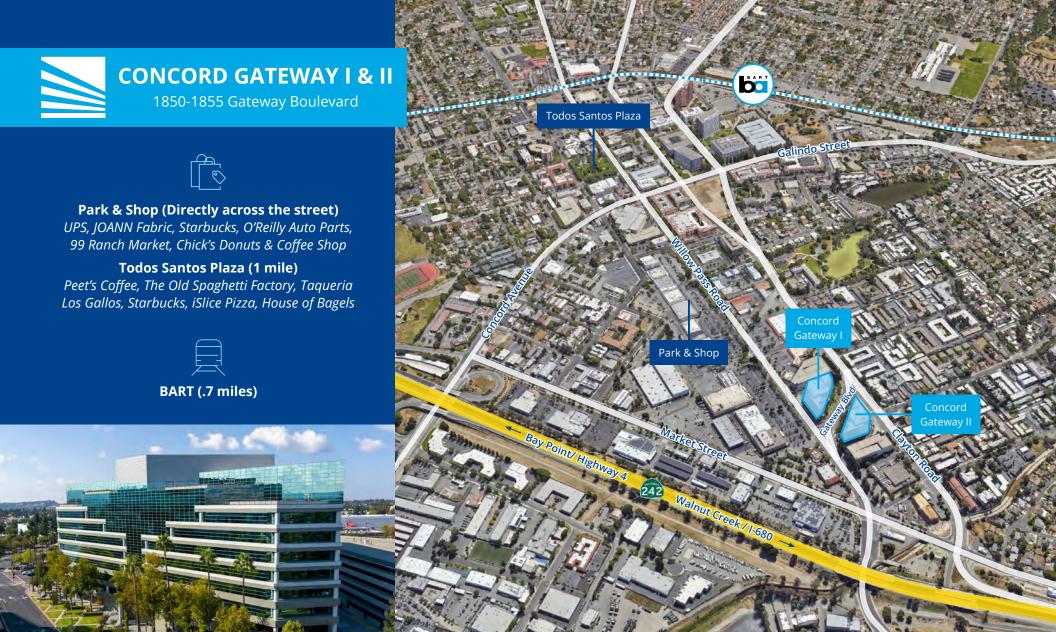

# Downtown Concord Class A Office Space

Concord Gateway is a twin 10-story office building complex offering 24 hour security in an award-winning corporate environment. Concord Gateway offers immediate freeway access and is within walking distance to downtown Concord's retail and financial amenities. Each building contains 300,995 square feet with an adjacent seven level exclusive parking garage.

**Executive fitness** center with showers

Immediate freeway access

Two Concord BART shuttle stops located on property

Located in the heart of Concord retail amenities