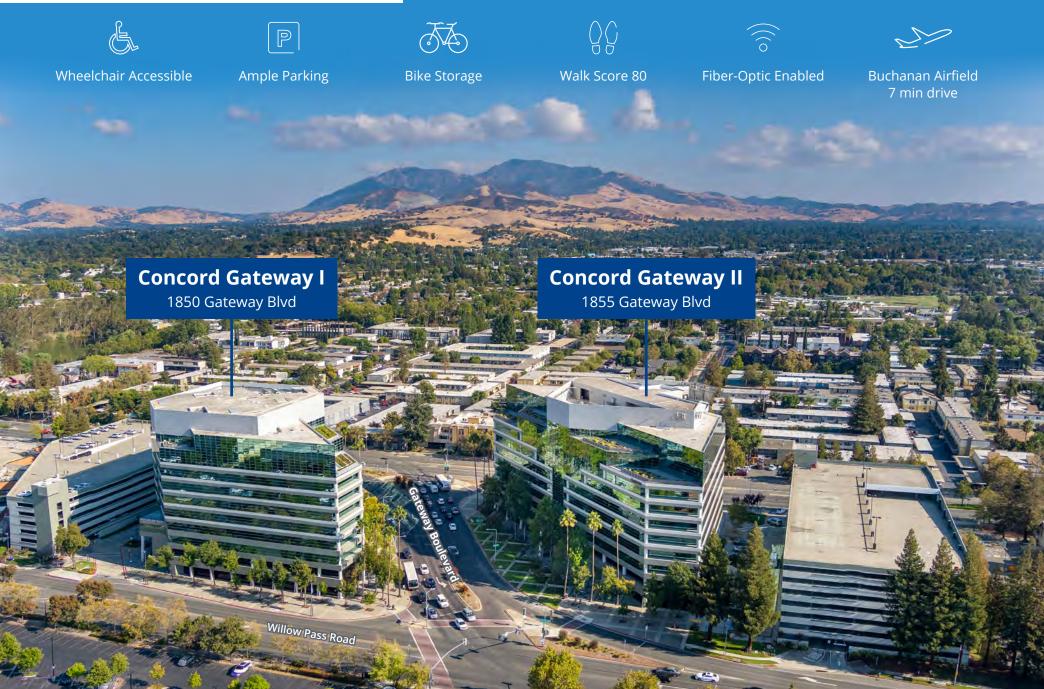

# Downtown Concord Class A Office Space

Concord Gateway is a twin 10-story office building complex offering 24 hour security in an award-winning corporate environment. Concord Gateway offers immediate freeway access and is within walking distance to downtown Concord's retail and financial amenities. Each building contains 300,995 square feet with an adjacent seven level exclusive parking garage.

**Executive fitness** center with showers

Immediate freeway access

Two Concord BART shuttle stops located on property

Located in the heart of Concord retail amenities