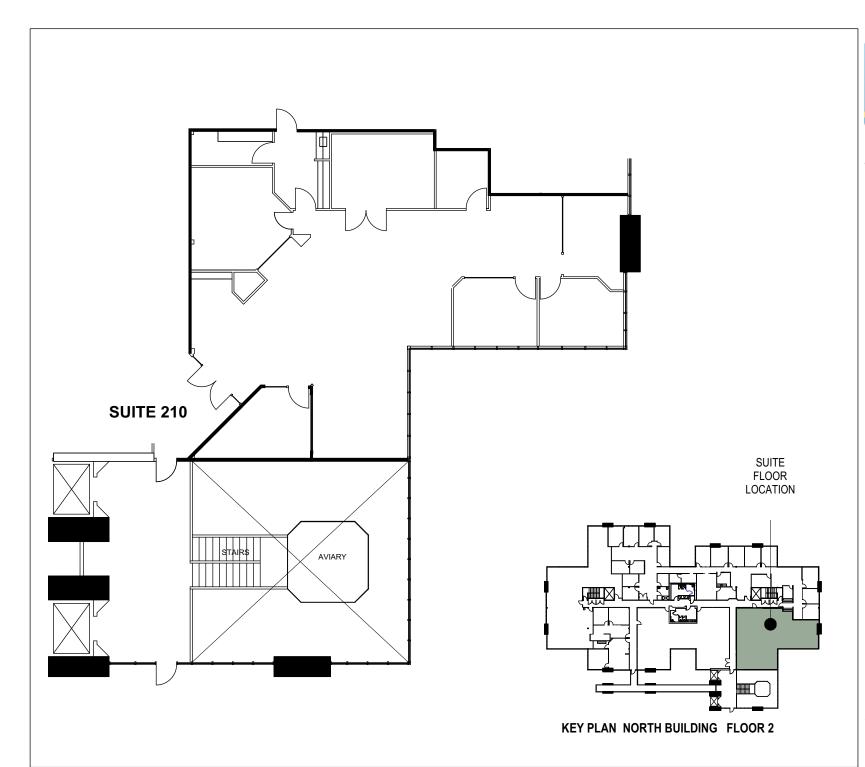

## 1600 South Main Plaza

Walnut Creek, CA

Second Floor

Managed by:

## WCSI Properties LLC

Approximate Area Calculations Subject To Verification:

2,791 rsf

## Concept Plan To Be Verified

This information displayed while not guaranteed has been secured by sources we believe to be reliable.

This information is subject to errors & omissions. Any tenant should conduct their own investigation.

Plan Revision - 9-3-19