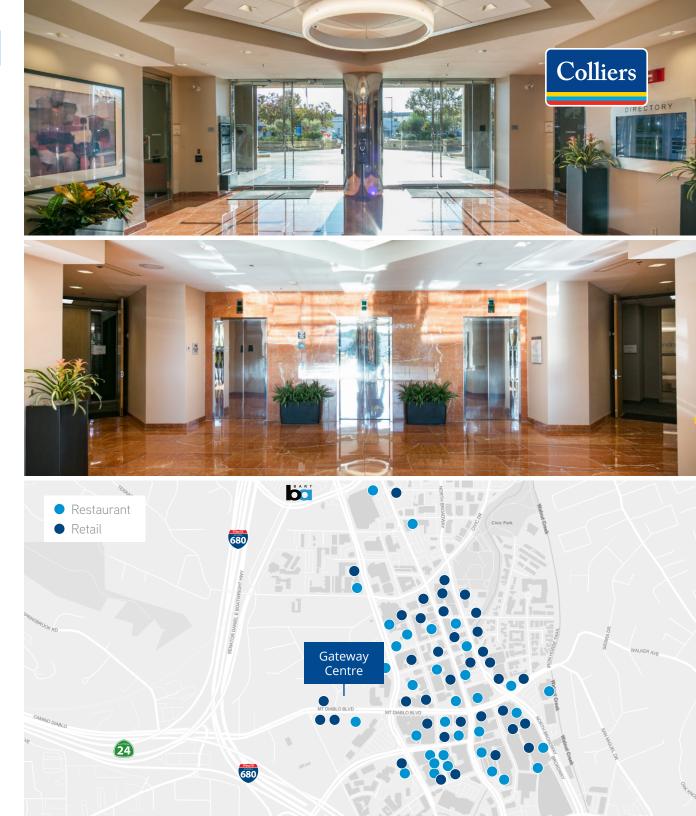

### Gateway Centre, 1850 Mt. Diablo Blvd, Walnut Creek, CA

# Overview

Gateway Centre is located at the western gateway to downtown Walnut Creek. This Class A six-story office building benefits from immediate access to Interstate 680 and Highway 24. Walnut Creek's downtown retail & financial district is immediately adjacent to the building. This highly visible corporate environment is one of the most desirable business locations in Contra Costa County.

### **Property Highlights**

- ±109,323 total SF
- Walking distance to BART
- Convienient downtown location
- Abundant street parking
- Three levels covered on-site parking
- On-site property management
- Over 100 different restaurants within walking distance
- Available space at <u>GatewayCentreWC.com</u>