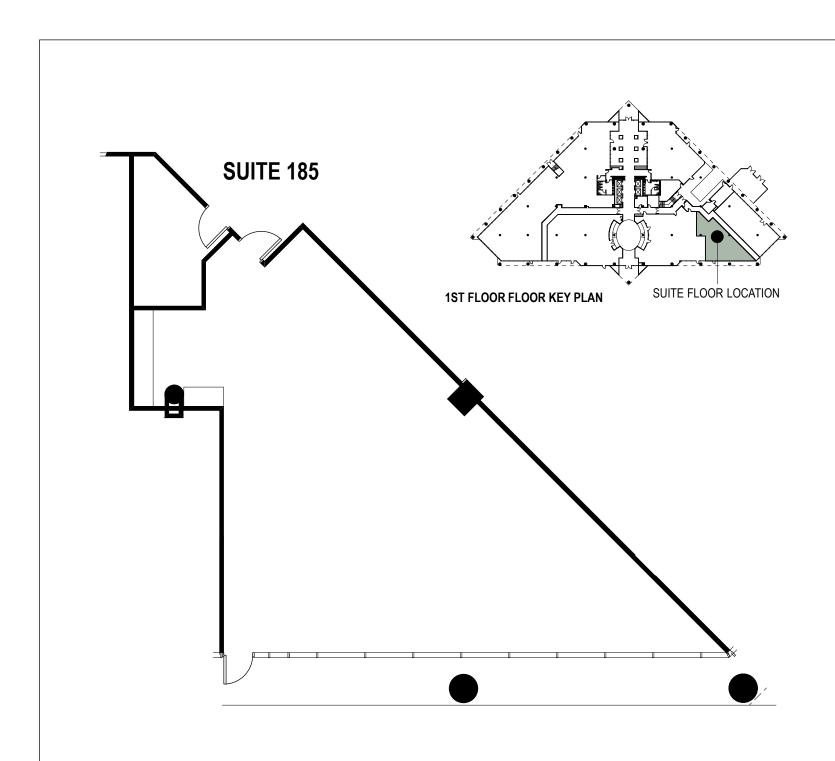

## Concord Gateway II

1855 Gateway Blvd. Concord, CA 94520

First Floor

Owned and Managed by

Sierra Pacific Properties, Inc.

Approximate Area Calculations Subject To Verification:

1,865 rsf

As-built Plan To Be Verified