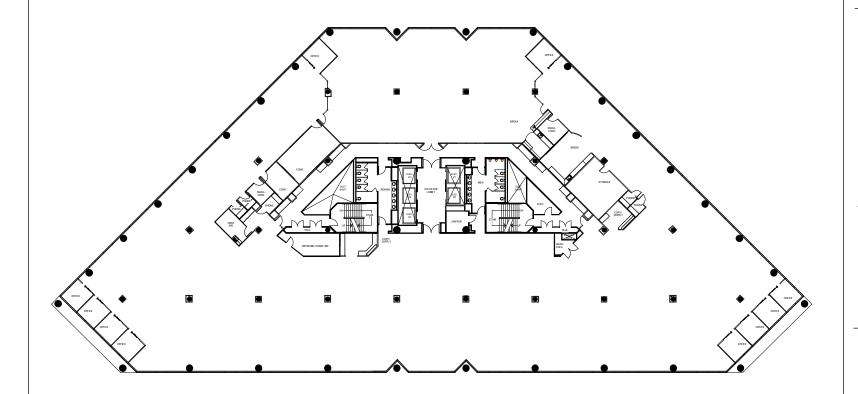

## Concord Gateway I

1850 Gateway Blvd. Concord, CA 94520

Fifth Floor

Owned and Managed by

Sierra Pacific Properties, Inc.

Approximate Area Calculations Subject To Verification:

33,269 rsf

As-built Plan To Be Verified

Plan Revision - 6-6-22