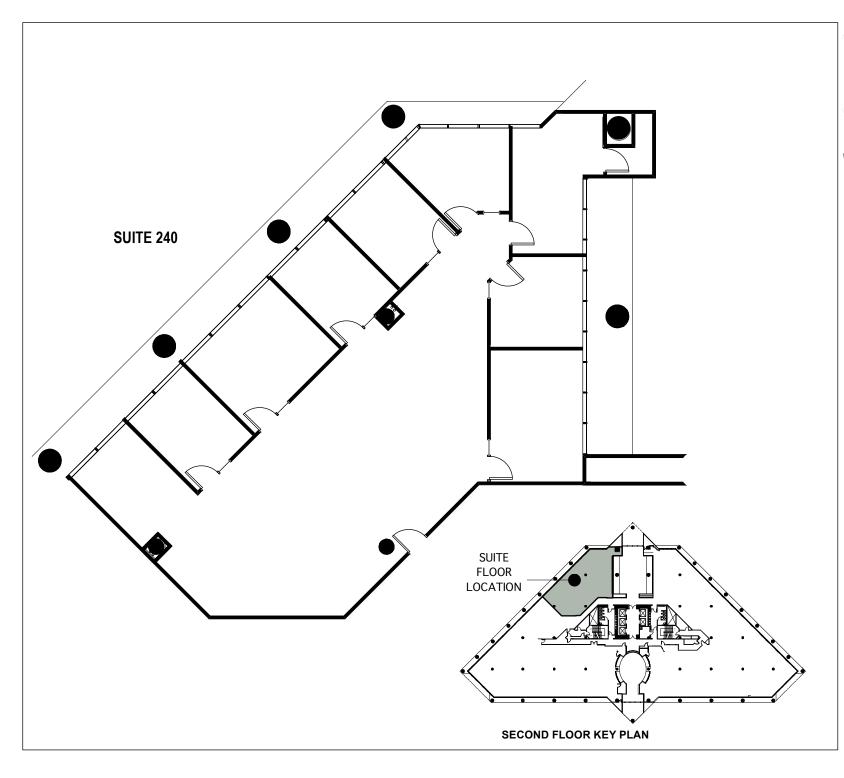

## Concord Gateway II

1855 Gateway Blvd. Concord, CA 94520

Second Floor

Owned and Managed by

Sierra Pacific Properties, Inc.

Approximate Area Calculations Subject To Verification:

3,356 rsf

## As-built Plan To Be Verified

This information displayed while not guaranteed has been secured by sources we believe to be reliable. This information is subject to errors & omissions. Any tenant should conduct their own investigation.

Plan Revision - 10-25-22