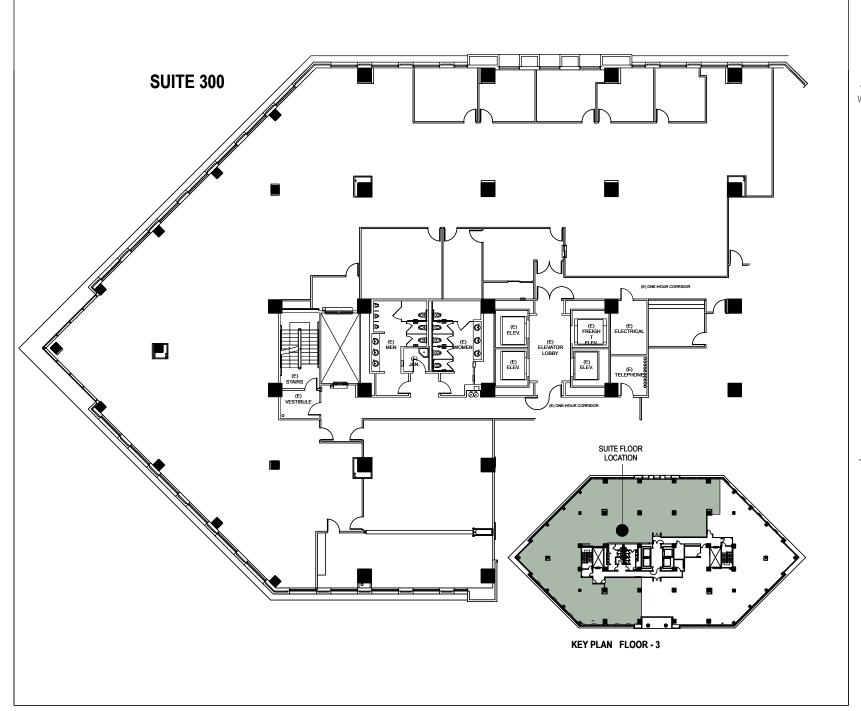

## METROPLEX CENTRE

1401 Willow Pass Road Concord, CA

Third Floor

Owned and Managed by Sierra Pacific Properties, Inc.

> Approximate Area Calculations Subject To Verification:

> > 13,964 rsf

As-built Plan To Be Verified