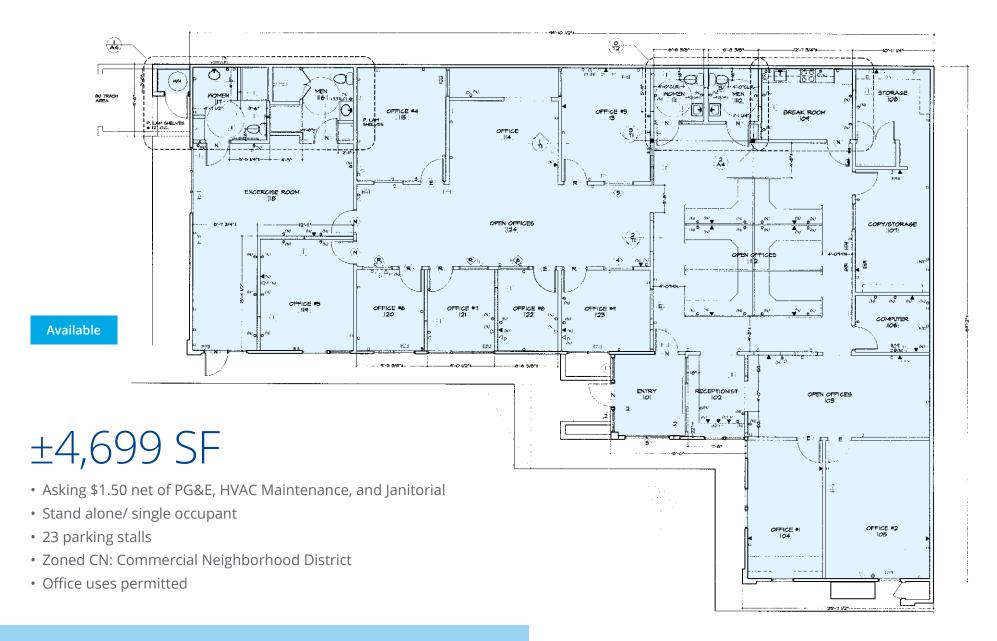

±4,699 SF Office Space in Pittsburg

3890 Railroad Avenue, Pittsburg, CA

Contact Broker

**Eric Erickson CCIM SIOR** Senior Vice President +1 925 279 5580 eric.erickson@colliers.com Lic. No. 01177336

Matt Hurd Senior Vice President +1 925 279 5567 matt.hurd@colliers.com Lic. No. 01347571