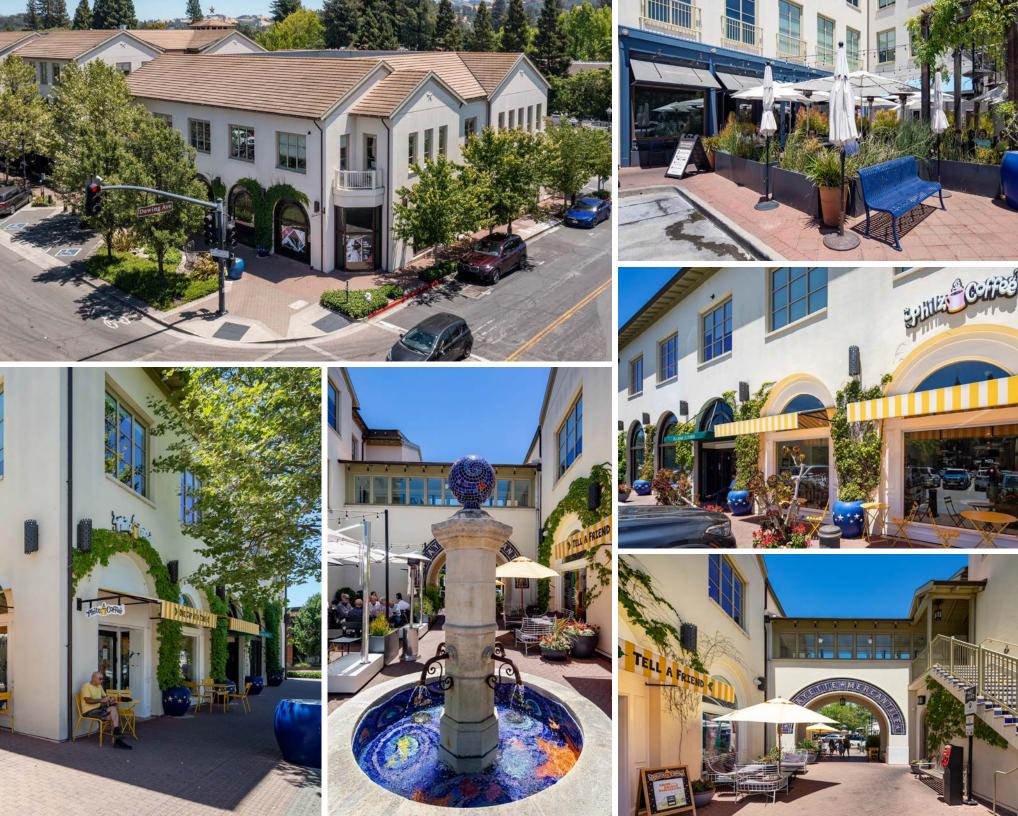

### Highlights

• Class A office space in prime downtown Lafayette location S

ΤE

- Suites range from ±2,034 SF to 11,901 SF
- Convenient access to freeways and BART
- Proximity to multiple amenities including: Restaurants, Trader Joe's & Whole Foods

# Property Highlights

100

Covered on-site parking (3.75/1,000 SF) Easy walk to Lafayette BART station (0.2 mi) On-site restaurants include Social Bird & Philz Coffee

Available Space