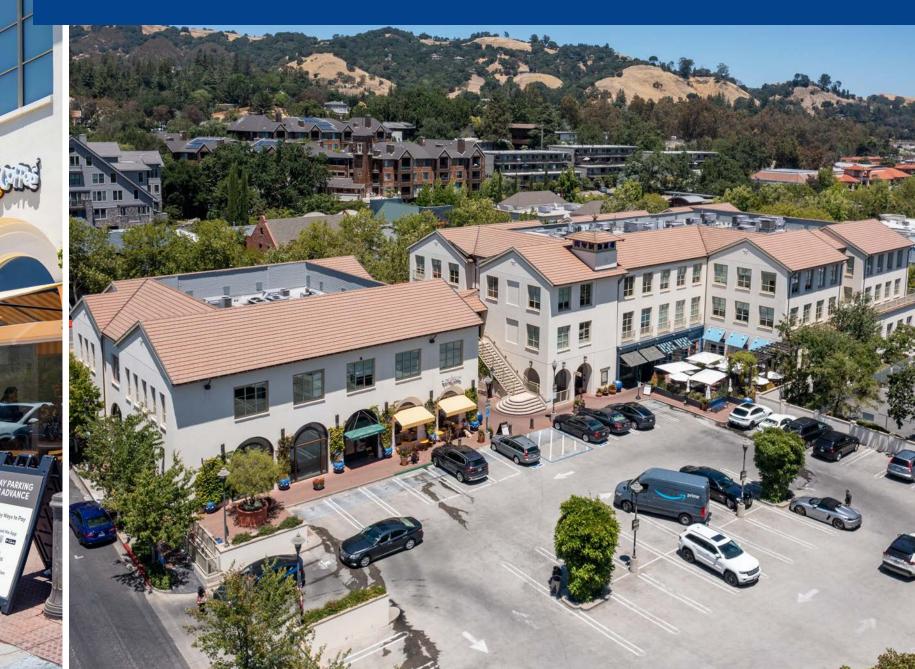

### Highlights

• Class A office space in prime downtown Lafayette location S

ΤE

- Suites range from ±2,034 SF to 11,901 SF
- Convenient access to freeways and BART
- Proximity to multiple amenities including: Restaurants, Trader Joe's & Whole Foods

# Property Highlights

100

Covered on-site parking (3.75/1,000 SF) Easy walk to Lafayette BART station (0.2 mi) On-site restaurants include Social Bird & Philz Coffee

Available Space