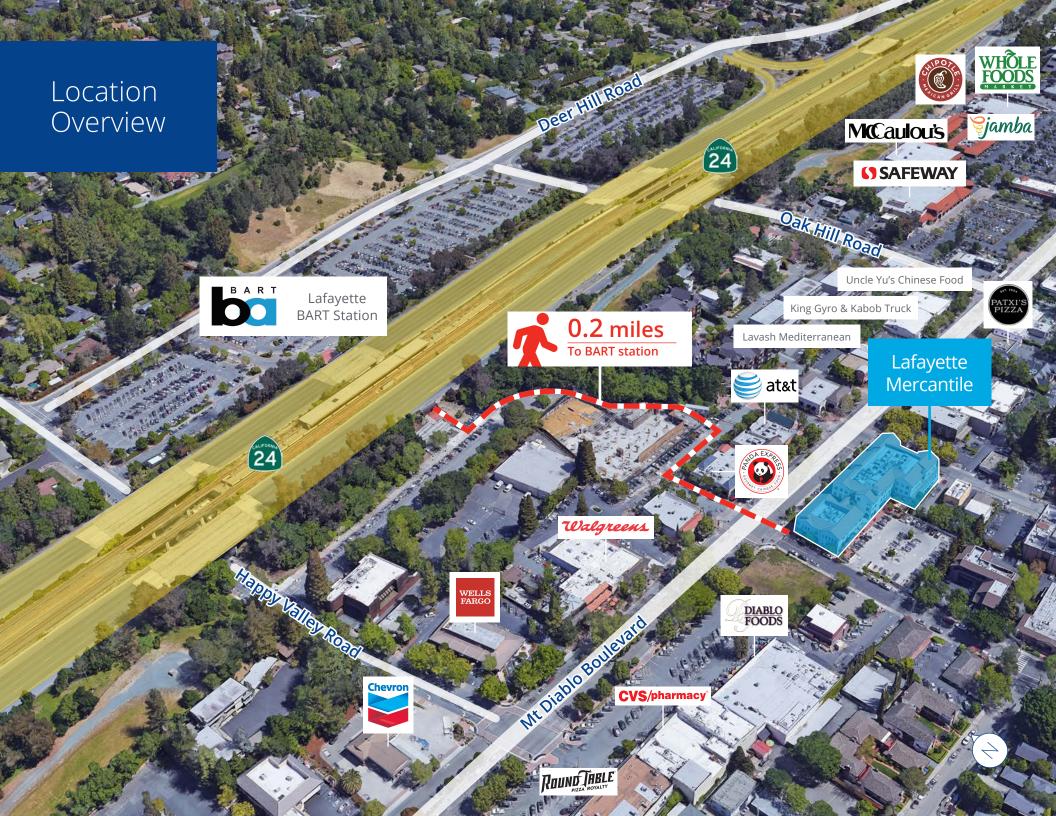

### Highlights

• Class A office space in prime downtown Lafayette location S

ΤE

- Suites range from ±2,034 SF to 11,901 SF
- Convenient access to freeways and BART
- Proximity to multiple amenities including: Restaurants, Trader Joe's & Whole Foods

# Property Highlights

100

Covered on-site parking (3.75/1,000 SF) Easy walk to Lafayette BART station (0.2 mi) On-site restaurants include Social Bird & Philz Coffee

Available Space