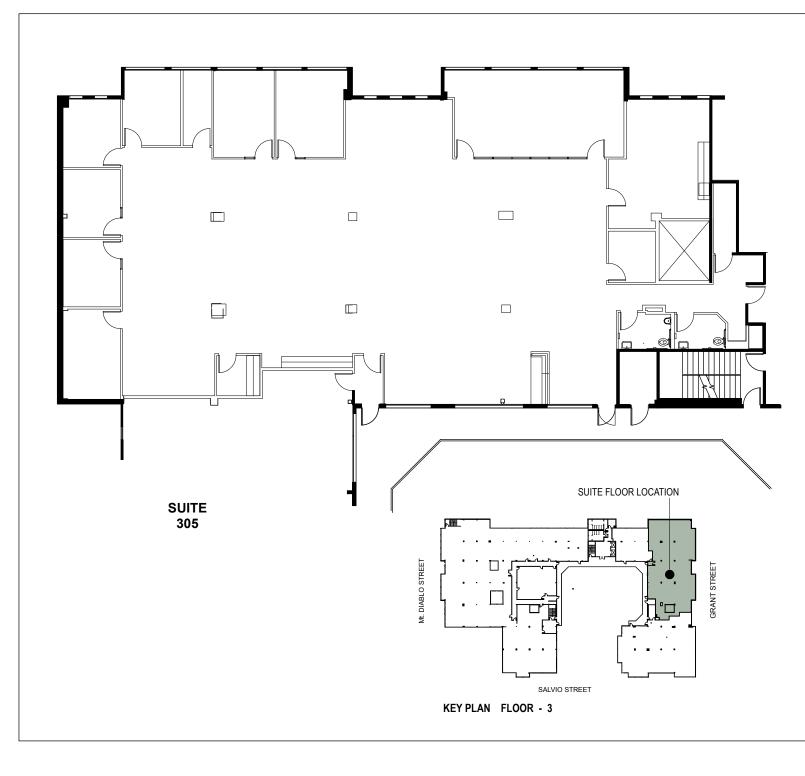

scott.ellis@colliers.com

Salvio Pacheco Square

2151 Salvio Street Concord, CA 94520

Third Floor

Owned & Managed by:

LeFever Mattson

Approximate Area Calculations Subject To Verification:

6,886 rsf

As-built Plan To Be Verified

This information displayed while not guaranteed has been secured by sources we believe to be reliable. This information is subject to errors & omissions. Any tenant should conduct their own investigation.