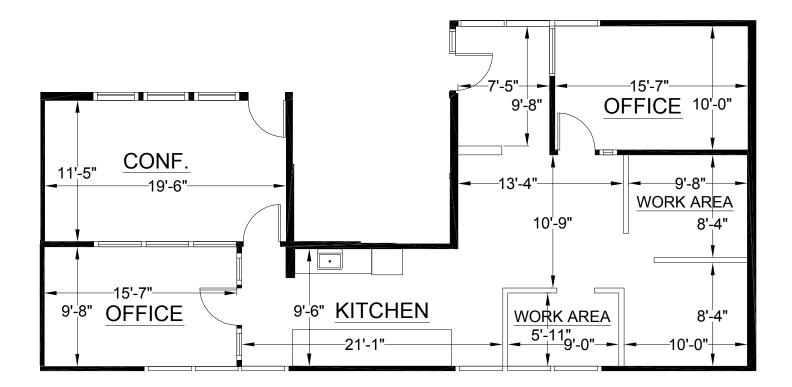

President +1 925 279 4604 peter.gutzwiller@colliers.com CA Lic. 01338286

#### For Lease | 251 Lafayette Circle, Lafayette, CA

### Overview

- Central Lafayette location
- Walking distance to BART, shopping and dining
- Abundant street parking, 3/1,000 ratio

### **Available Space**

- Suite 210
- | ±1,306 RSF (available 7/1)
- Suite 330
- | ±1,306 RSF (availa) | ±1,845 RSF



O'Conner Dr

### **Peter Gutzwiller**

Vice President +1 925 279 4604 peter.gutzwiller@colliers.com CA Lic. 01338286

Copyright © 2022 Colliers International. Information herein has been obtained from sources deemed reliable, however its accuracy cannot be guaranteed. The user is required to conduct their own due diligence and verification.



For Lease | 251 Lafayette Circle, Lafayette, CA

# Suite 210 ±1,306 RSF



#### **Peter Gutzwiller**

Vice President +1 925 279 4604 peter.gutzwiller@colliers.com CA Lic. 01338286



Copyright © 2022 Colliers International. Information herein has been obtained from sources deemed reliable, however its accuracy cannot be guaranteed. The user is required to conduct their own due diligence and verification.

## Suite 330

## ±1,845 RSF



#### **Peter Gutzwiller**

Vice President +1 925 279 4604 peter.gutzwiller@colliers.com CA Lic. 01338286



Copyright © 2022 Colliers International. Information herein has been obtained from sources deemed reliable, however its accuracy cannot be guaranteed. The user is required to conduct their own due diligence and verification.