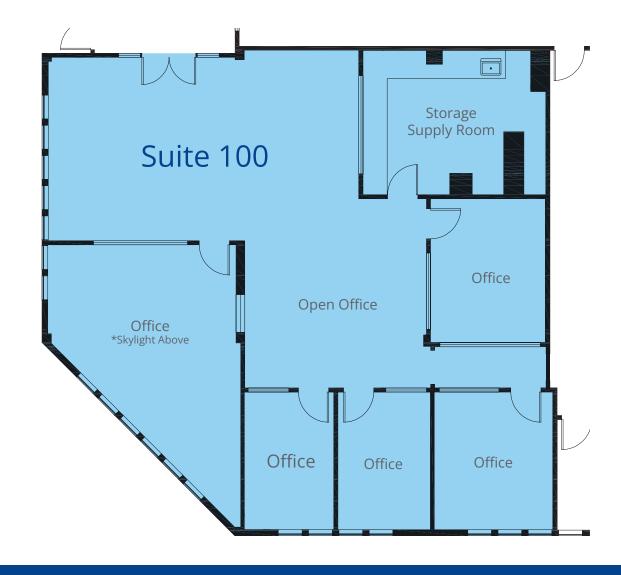

# Suite 100 ±2,511 RSF

## Suite Features

- 4 private offices, kitchen, open area and large conference room with vaulted ceiling and skylights
- 3 free reserved covered parking spaces and surface parking available