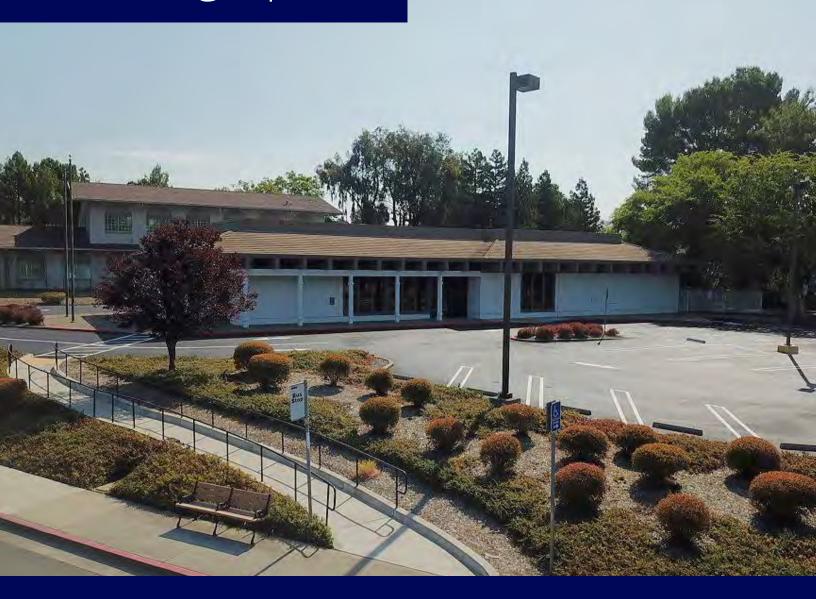

## 1200 Rossmoor Parkway, Walnut Creek, CA

### **Property Highlights**

- Freestanding building
- Signalized intersection
- ±36,800 cars per day
- 360° trade area
- 41 parking spaces, plus surplus land for additional parking
- Proposed rezone to CC <u>Click here to view uses</u>
- Retail and office uses planned
- Can expand up to ±6,000 RSF
- View virtual tour here