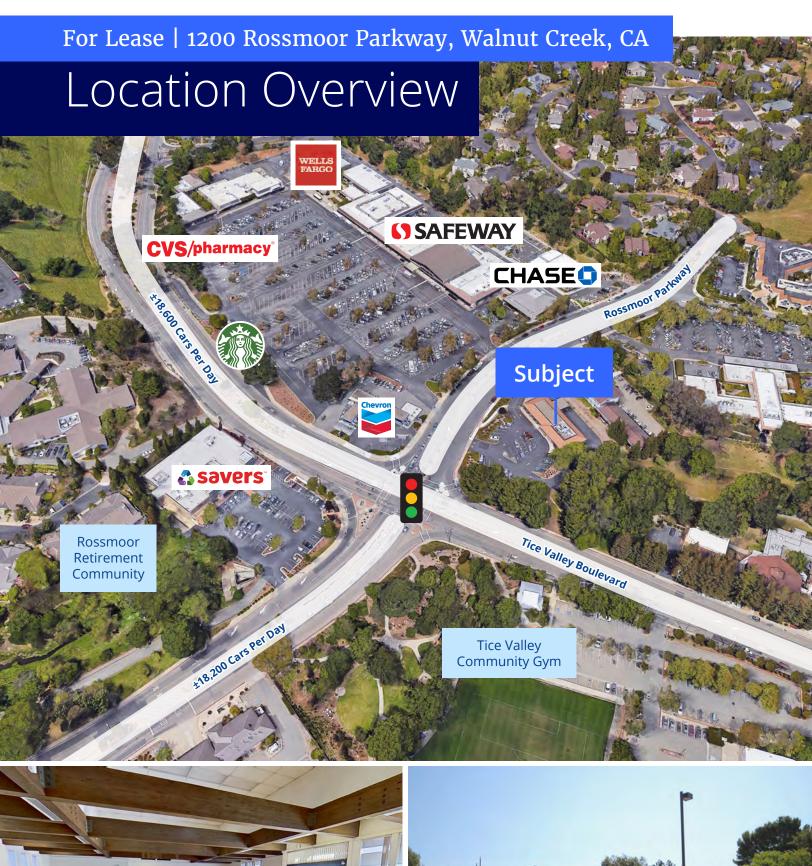

### For Lease | 1200 Rossmoor Parkway, Walnut Creek, CA

### **Property Highlights**

- Freestanding building
- Signalized intersection
- ±36,800 cars per day
- 360° trade area
- 41 parking spaces, plus surplus land for additional parking
- Proposed rezone to CC <u>Click here to view uses</u>
- Retail and office uses planned
- Can expand up to ±6,000 RSF
- View virtual tour here