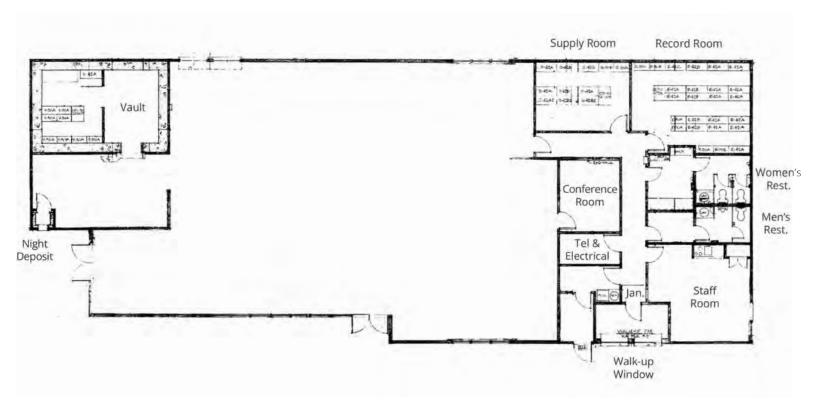

## 1200 Rossmoor Parkway, Walnut Creek, CA

### **Property Highlights**

- Freestanding building
- Signalized intersection
- ±36,800 cars per day
- 360° trade area
- 41 parking spaces, plus surplus land for additional parking
- Proposed rezone to CC <u>Click here to view uses</u>
- Retail and office uses planned
- Can expand up to ±6,000 RSF
- View virtual tour here

#### **Contact us:**

#### **Ray Devlin**

Senior Vice President +1 925 202 9175 ray.devlin@colliers.com CA Lic. 01199417

#### Eric Erickson, SIOR

Executive Vice President +1 925 279 5580 eric.erickson@colliers.com CA Lic. 01177336

#### Collier

1850 Mt. Diablo Blvd., Suite 200 Walnut Creek, CA 94596 www.colliers.com









### For Lease | 1200 Rossmoor Parkway, Walnut Creek, CA

## Floor Plan









## For Lease | 1200 Rossmoor Parkway, Walnut Creek, CA









## For Lease | 1200 Rossmoor Parkway, Walnut Creek, CA

# Demographics



| Demographics     | 1 Mile   | 2 Miles   | 3 Miles   |
|------------------|----------|-----------|-----------|
| Total Population | 11,101   | 39,144    | 77,061    |
| Median HH Income | \$92,673 | \$118,419 | \$142,658 |
| Median Age       | 66.9     | 50.9      | 47.3      |