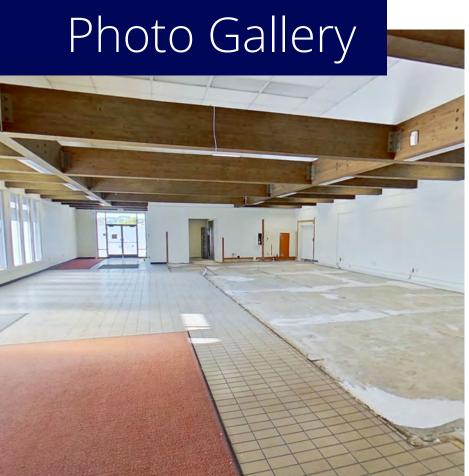

## 1200 Rossmoor Parkway, Walnut Creek, CA

### **Property Highlights**

- Freestanding building
- Signalized intersection
- ±36,800 cars per day
- 360° trade area
- 41 parking spaces, plus surplus land for additional parking
- Proposed rezone to CC <u>Click here to view uses</u>
- Retail and office uses planned
- Can expand up to ±6,000 RSF
- View virtual tour here