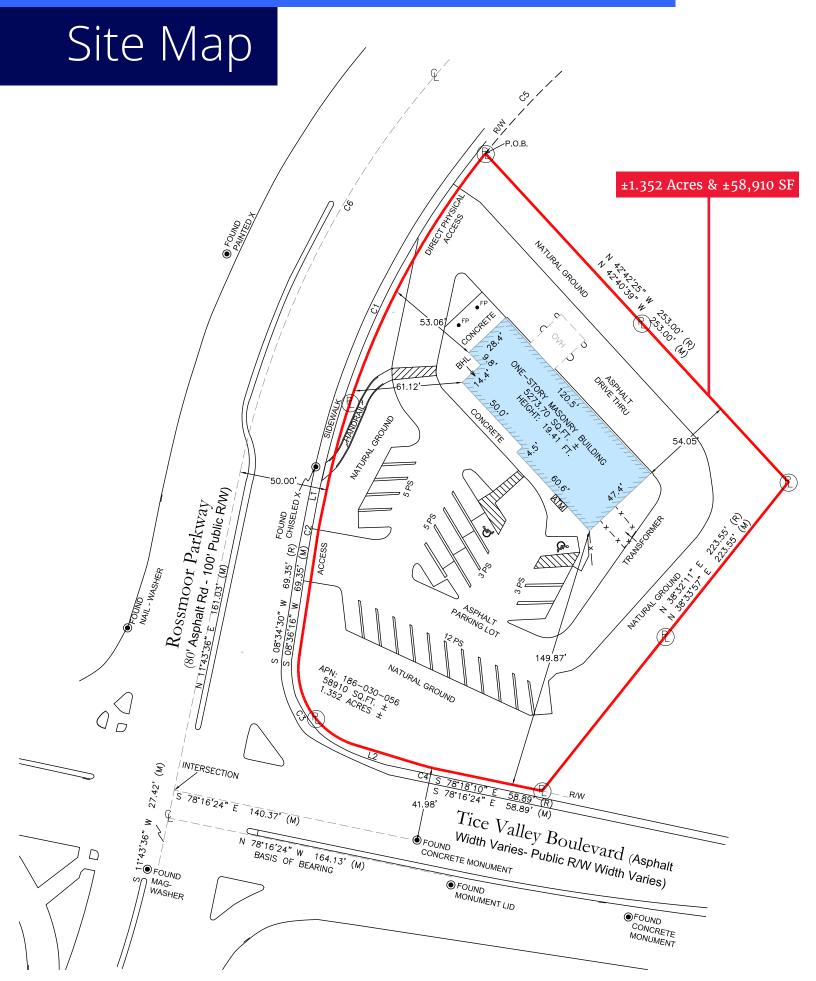

## 1200 Rossmoor Parkway, Walnut Creek, CA

### **Property Highlights**

- Freestanding building
- Signalized intersection
- ±36,800 cars per day
- 360° trade area
- 41 parking spaces, plus surplus land for additional parking
- Proposed rezone to CC <u>Click here to view uses</u>
- Retail and office uses planned
- Can expand up to ±6,000 RSF
- View virtual tour here

### For Lease | 1200 Rossmoor Parkway, Walnut Creek, CA