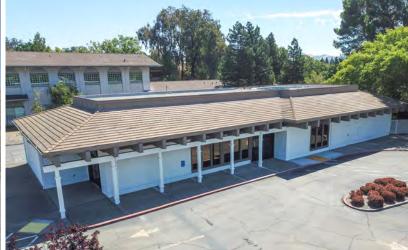

## 1200 Rossmoor Parkway, Walnut Creek, CA

### **Property Highlights**

- Freestanding building
- Signalized intersection
- ±36,800 cars per day
- 360° trade area
- 41 parking spaces, plus surplus land for additional parking
- Proposed rezone to CC <u>Click here to view uses</u>
- Retail and office uses planned
- Can expand up to ±6,000 RSF
- View virtual tour here