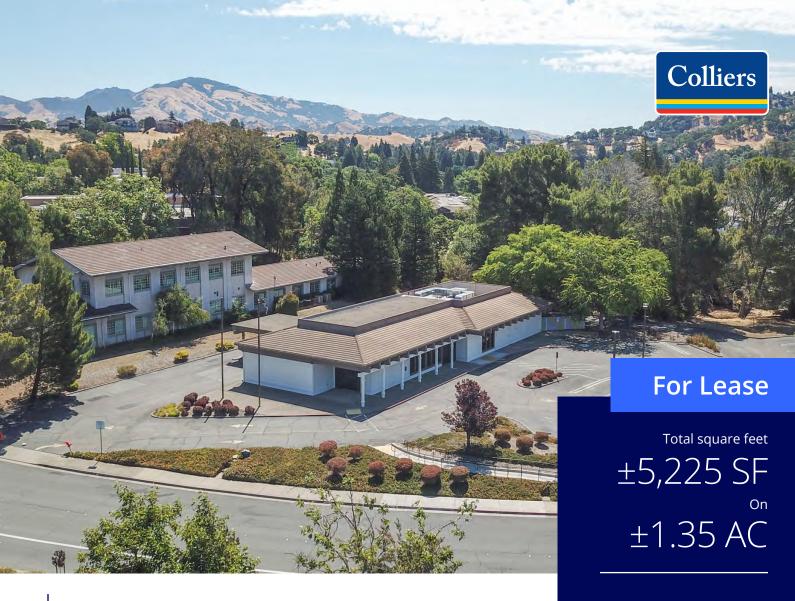

## 1200 Rossmoor Parkway, Walnut Creek, CA

### **Property Highlights**

- Freestanding building
- Signalized intersection
- ±36,800 cars per day
- 360° trade area
- 41 parking spaces, plus surplus land for additional parking
- Proposed rezone to CC <u>Click here to view uses</u>
- Retail and office uses planned
- Can expand up to ±6,000 RSF
- View virtual tour here