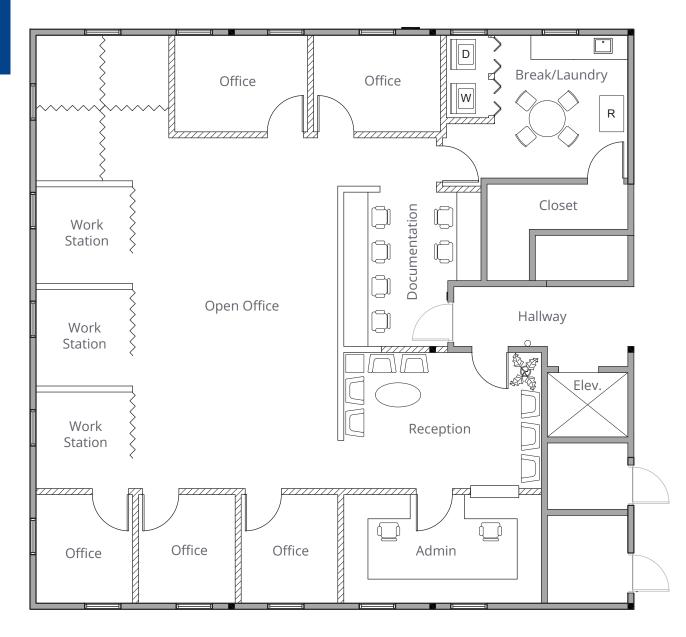

t be guaranteed. The user is required to conduct their own due diligence and verification.

Flyer: August 15, 2023 9:10 AM

### **Contact Brokers**

#### **Brian Clack**

Vice President CA License No. 01416362 brian.clack@colliers.com +1 925 279 4654

#### Eric Erickson, CCIM SIOR

Senior Vice President CA License No. 01177336 eric.erickson@colliers.com +1 925 279 5580 1840 San Miguel Drive | Walnut Creek, CA

## Property Overview

## Highlights



Great location near Downtown Walnut Creek



Nearby Broadway Plaza Shopping Center



Elevator access



3/1,000 on site parking



Free on-site parking

## Available Suites

| Suite | Rentable Square Feet |
|-------|----------------------|
| 100   | ±2,400 RSF           |
| 207   | ±1,223 RSF           |



## Floor Plan

Suite 100 ±2,400 RSF



1840 San Miguel Drive | Walnut Creek, CA

# Floor Plan

Suite 207 ±1,223 RSF

### Second Floor Key Plan



Copyright © 2023 Colliers. Information herein has been obtained from sources deemed reliable, however its accuracy cannot be guaranteed. The user is required to conduct their own due diligence and verification.