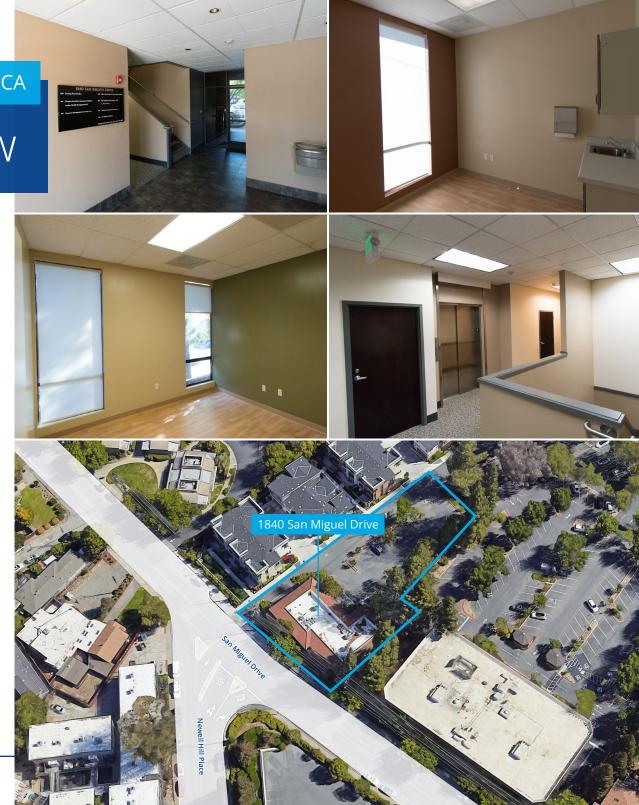

## Property Overview

## Highlights

Great location near Downtown Walnut Creek

Nearby Broadway Plaza Shopping Center

Elevator access

3/1,000 on site parking

Free on-site parking