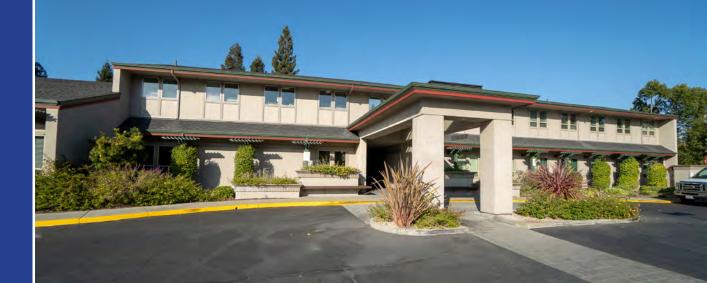

# Overview

# Highlights

Two floors with elevator access

Two medical labs on the property

 $\bigcirc$ 

Currently 20 tenants on site, mostly dental and medical offices

Over 4/1,000 parking \*Additional parking available at the church across the street

Central landscaped courtyard with shade trees

| Suite | Rentable<br>Square Feet | ر<br>کاری<br>Virtual Tour |
|-------|-------------------------|---------------------------|
| 226   | ±1,946 RSF              | Tour Suite »              |
| 246   | ±881 RSF                | Tour Suite »              |