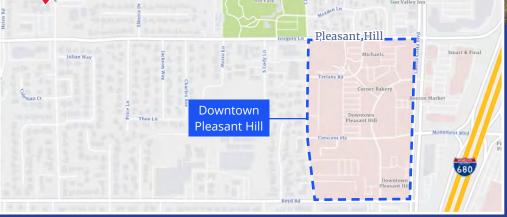

### Centrally located in Contra Costa County, close to Downtown Pleasant Hill, Walnut Creek, Lafayette, and Martinez

Local Amenities

- Downtown Pleasant Hill: Just a couple blocks from this location, • Variety of child care providers nearby downtown boasts free parking and a variety of restaurants & shops
- Four pharmacies under a mile away