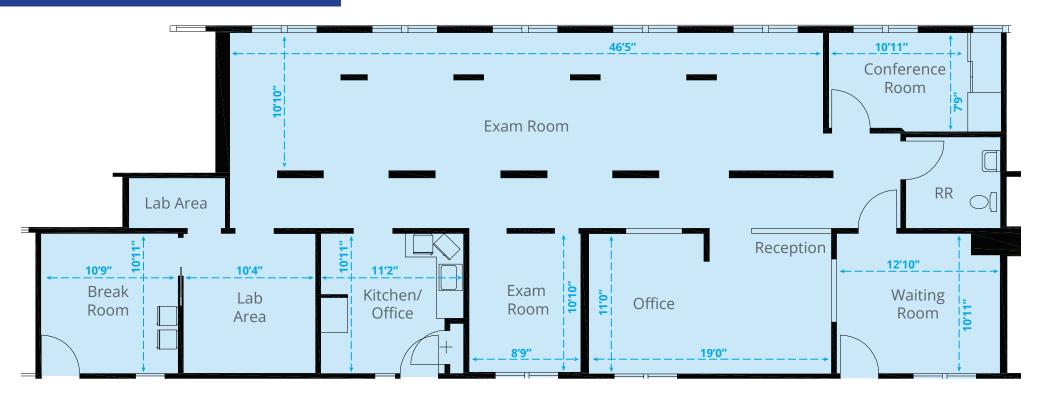

er 4/1,000 parking \*Additional parking available at the church across the street



Central landscaped courtyard with shade trees





| Suite | Rentable<br>Square Feet | ر<br>کاری<br>Virtual Tour |
|-------|-------------------------|---------------------------|
| 226   | ±1,946 RSF              | Tour Suite »              |
| 246   | ±881 RSF                | Tour Suite »              |





### Centrally located in Contra Costa County, close to Downtown Pleasant Hill, Walnut Creek, Lafayette, and Martinez

Local Amenities

- Downtown Pleasant Hill: Just a couple blocks from this location, • Variety of child care providers nearby downtown boasts free parking and a variety of restaurants & shops
- Four pharmacies under a mile away



## 401 Gregory Lane | Pleasant Hill, CA

# Floor Plan



# Suite 226 | ±1,946 RSF

- \$2.80/RSF
- $\cdot\,$  Net of PG&E and Janitorial
- Former Dental Office

Key Plan



# 401 Gregory Lane | Pleasant Hill, CA

Key Plan



# Floor Plan

## Suite 246 | ±881 RSF

- \$2.80/RSF
- Net of PG&E and Janitorial
- Newly renovated

(360°) Take a Virtual Tour »

# Contact Brokers

### Eric Erickson, CCIM SIOR

Senior Vice President CA License No. 01177336 eric.erickson@colliers.com +1 925 279 5580

### **Brian Clack**

Vice President CA License No. 01416362 brian.clack@colliers.com +1 925 279 4654

Copyright © 2024 Colliers.

Information herein has been obtained from sources deemed reliable, however its accuracy cannot be guaranteed. The user is required to conduct their own due diligence and verification.