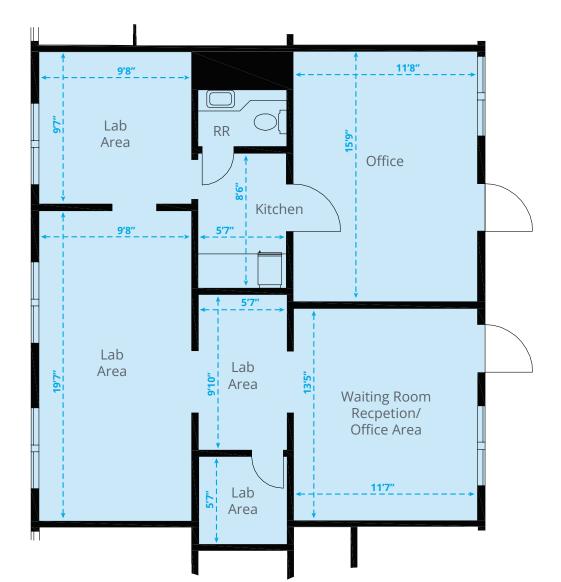

# Floor Plan

# Suite 226 | ±1,946 RSF

- \$2.80/RSF
- $\cdot\,$  Net of PG&E and Janitorial
- Former Dental Office

Key Plan