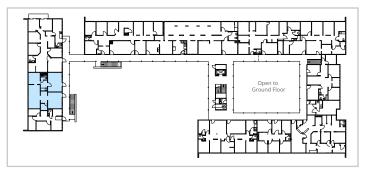

## Suite 246 | ±881 RSF

- \$2.80/RSF
- Net of PG&E and Janitorial
- Newly renovated

(360°) Take a Virtual Tour »