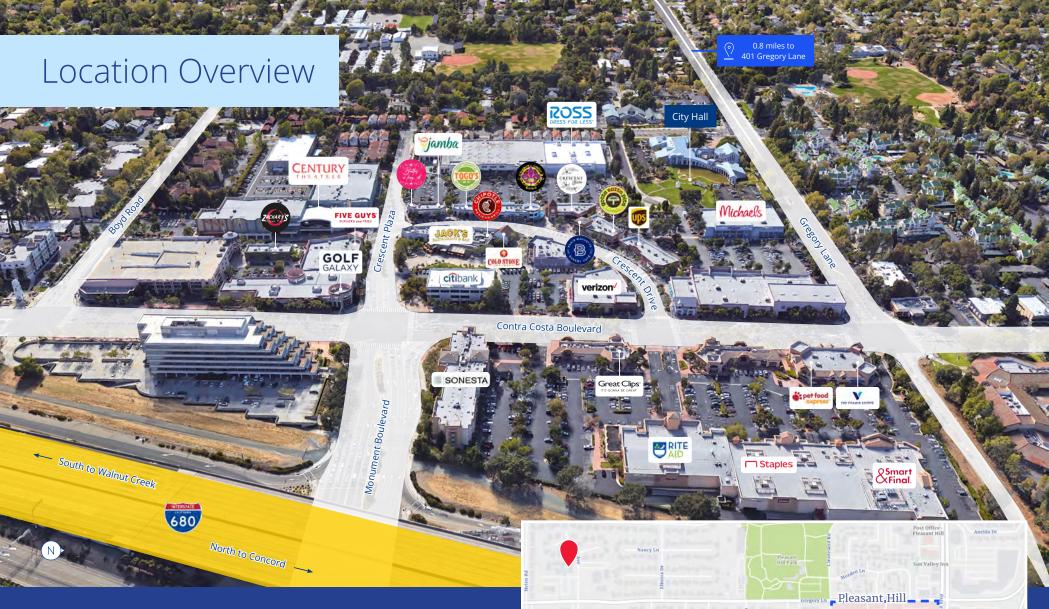

### Centrally located in Contra Costa County, close to Downtown Pleasant Hill, Walnut Creek, Lafayette, and Martinez

Local Amenities

- Downtown Pleasant Hill: Just a couple blocks from this location, • Variety of child care providers nearby downtown boasts free parking and a variety of restaurants & shops
- Four pharmacies under a mile away