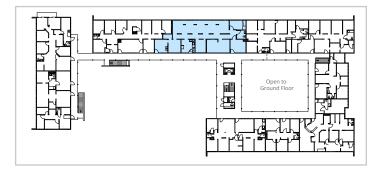

# Suite 226 | ±1,946 RSF

- \$2.80/RSF
- $\cdot\,$  Net of PG&E and Janitorial
- Former Dental Office

Key Plan

# 401 Gregory Lane | Pleasant Hill, CA

Key Plan