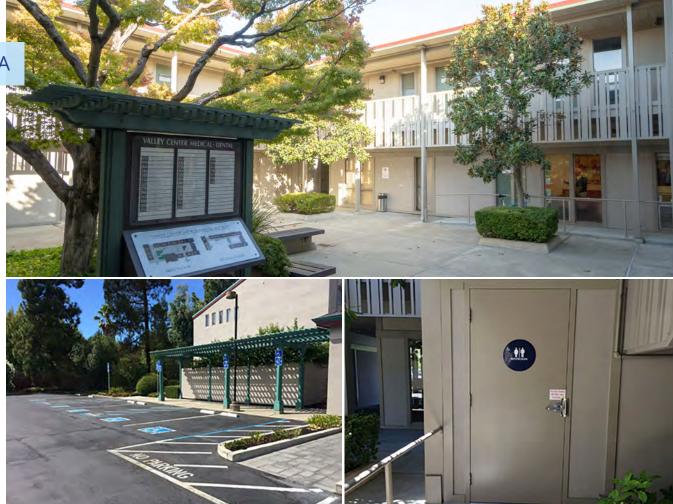

# Overview

# Highlights

Two floors with elevator access

Two medical labs on the property

 $\bigcirc$ 

Currently 20 tenants on site, mostly dental and medical offices

Over 4/1,000 parking \*Additional parking available at the church across the street

Central landscaped courtyard with shade trees

| Suite | Rentable<br>Square Feet | ر<br>کاری<br>Virtual Tour |
|-------|-------------------------|---------------------------|
| 226   | ±1,946 RSF              | Tour Suite »              |
| 246   | ±881 RSF                | Tour Suite »              |