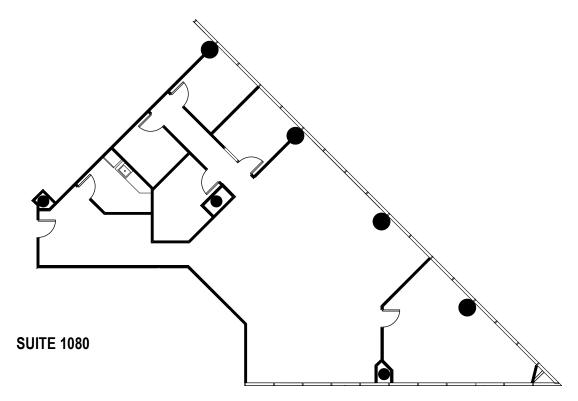

## Concord Gateway I

1850 Gateway Blvd. Concord, CA 94520

Tenth Floor

Owned and Managed by

Sierra Pacific Properties, Inc.

Approximate Area Calculations Subject To Verification:

2,700 rsf

As-built Plan To Be Verified

Plan Revision - 6-1-23