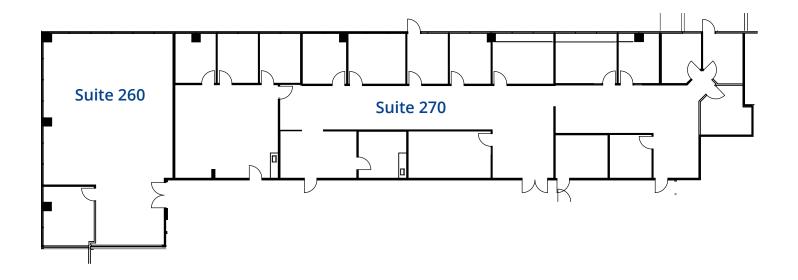

# Suite 260/270 | ±7,213 RSF

# Sutter Square

1800 Sutter Street Concord, CA 94520

Second Floor

Proudly Owned By:

Approximate Area Calculations Subject To Verification: