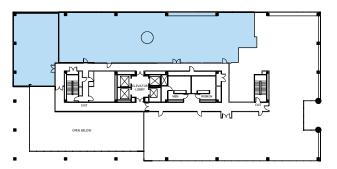

# Suite 260/270 | ±7,213 RSF

### Key Plan | Second Floor

# Sutter Square

1800 Sutter Street Concord, CA 94520

Second Floor

Proudly Owned By:

Approximate Area Calculations Subject To Verification: