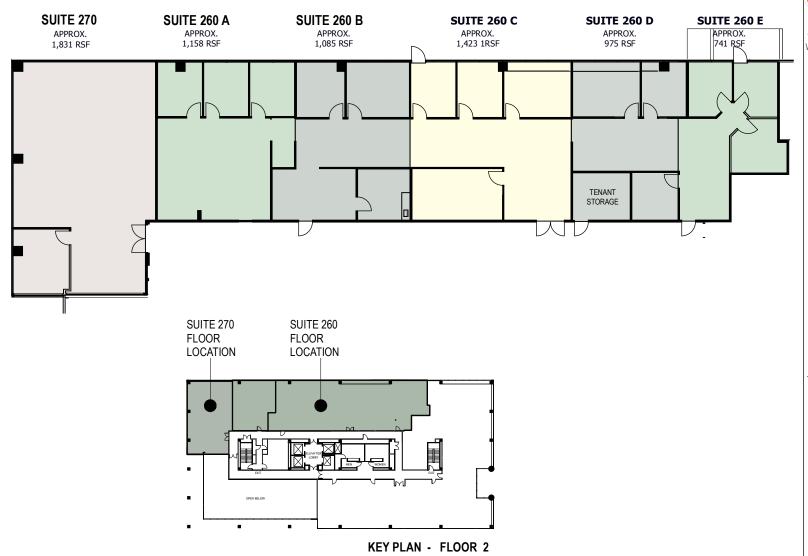

# Suite 260/270 | ±7,213 RSF

### Key Plan | Second Floor

# Sutter Square

1800 Sutter Street Concord, CA 94520

Second Floor

Proudly Owned By:

Approximate Area Calculations Subject To Verification: