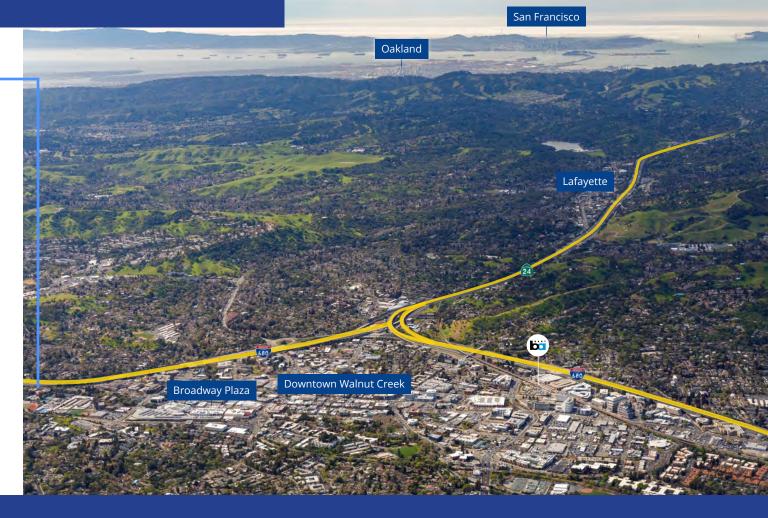

## Location Overview

## South Main Plaza

## **Location Highlights**

Centrally located in Walnut Creek

4.5 miles to Lafayette

16.5 miles to Oakland

25.3 miles to San Francisco

**Broadway Plaza** 

**Contact Brokers** 