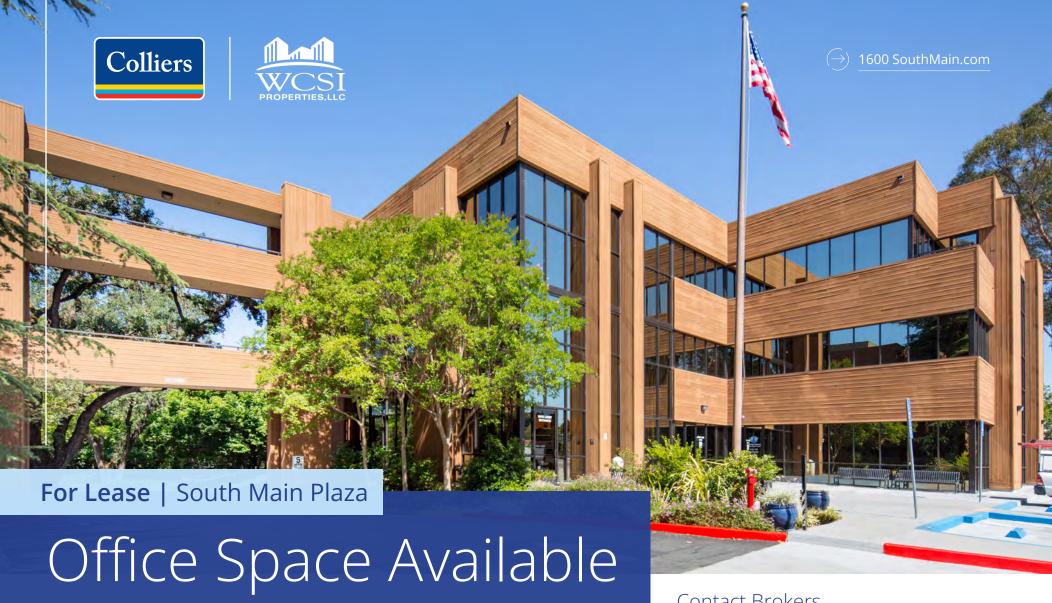

1600 South Main Street | Walnut Creek, CA

### South Main Plaza | Walnut Creek, CA

## Highlights

South Main Plaza is a two-tower, ±83,000 square foot office project located within Downtown Walnut Creek. South Main Plaza benefits from the close proximity to the numerous walkable retail amenities of Downtown Walnut Creek.