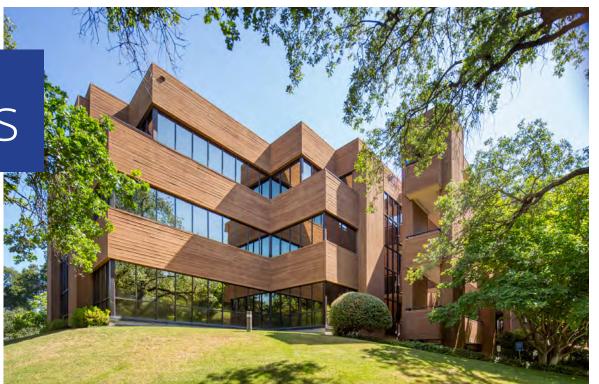

### South Main Plaza | Walnut Creek, CA

## Highlights

South Main Plaza is a two-tower, ±83,000 square foot office project located within Downtown Walnut Creek. South Main Plaza benefits from the close proximity to the numerous walkable retail amenities of Downtown Walnut Creek.

On-site management

Ample covered and surface parking (3.5/1,000)

Immediate access to I-680 and Hwy 24

Shallow bay depths allow for highly efficient space layouts

Premier location

South Main Plaza | Walnut Creek, CA