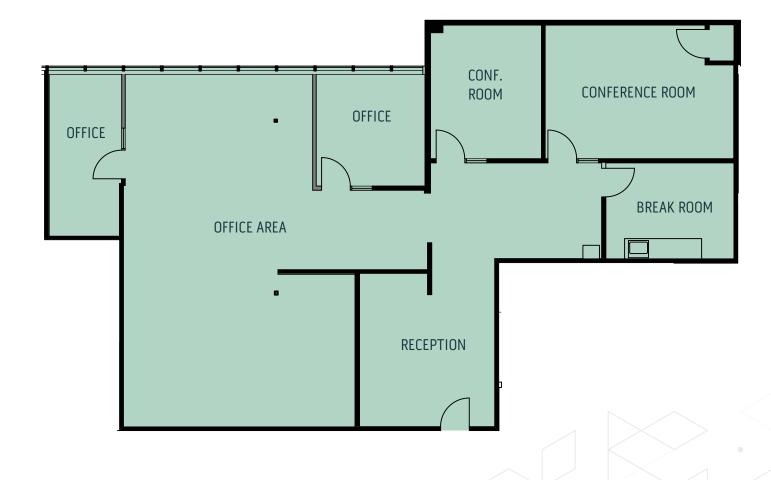

## **Suite 205** ±2,712 RSF

### **AVAILABLE SUITES**

| Suite   | Rentable<br>Square Feet | Comments                                                                                       |
|---------|-------------------------|------------------------------------------------------------------------------------------------|
| Floor 1 | ±11,466 RSF             | Ground floor - whole floor available or divisible to two or three suites. Available 9/30/2024. |
| 205     | ±2,712 RSF              | Open office area, two private offices, two conference rooms, break room, reception             |
| 300     | ±665 RSF                | Two private offices, copy/fax area                                                             |
| 303     | ±1,901 RSF              | Open office area, three private offices and break room                                         |
| 305     | ±2,892 RSF              | Open office area, five private offices and break room                                          |