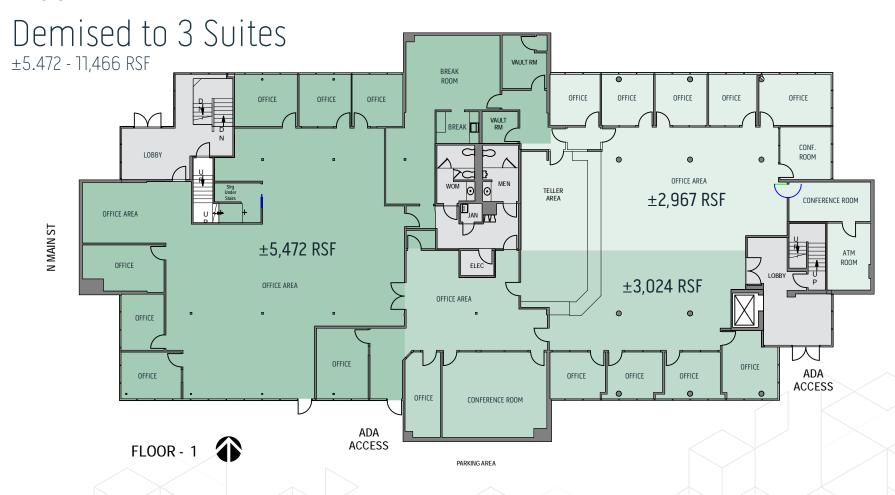

### **AVAILABLE SUITES**

| Suite   | Rentable<br>Square Feet | Comments                                                                                       |
|---------|-------------------------|------------------------------------------------------------------------------------------------|
| Floor 1 | ±11,466 RSF             | Ground floor - whole floor available or divisible to two or three suites. Available 9/30/2024. |
| 205     | ±2,712 RSF              | Open office area, two private offices, two conference rooms, break room, reception             |
| 300     | ±665 RSF                | Two private offices, copy/fax area                                                             |
| 303     | ±1,901 RSF              | Open office area, three private offices and break room                                         |
| 305     | ±2,892 RSF              | Open office area, five private offices and break room                                          |

## Floor 1