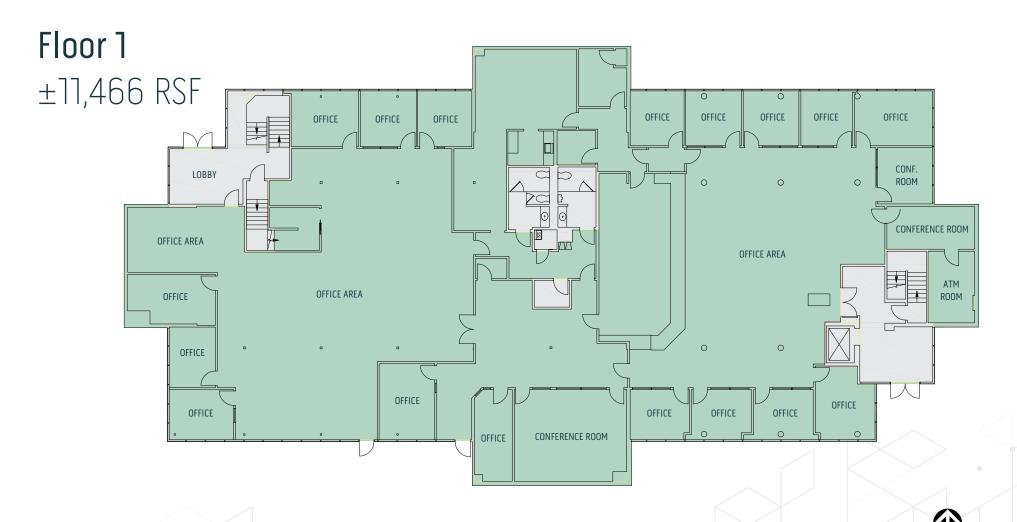

### **AVAILABLE SUITES**

| Suite   | Rentable<br>Square Feet | Comments                                                                                       |
|---------|-------------------------|------------------------------------------------------------------------------------------------|
| Floor 1 | ±11,466 RSF             | Ground floor - whole floor available or divisible to two or three suites. Available 9/30/2024. |
| 205     | ±2,712 RSF              | Open office area, two private offices, two conference rooms, break room, reception             |
| 300     | ±665 RSF                | Two private offices, copy/fax area                                                             |
| 303     | ±1,901 RSF              | Open office area, three private offices and break room                                         |
| 305     | ±2,892 RSF              | Open office area, five private offices and break room                                          |

## Floor 1