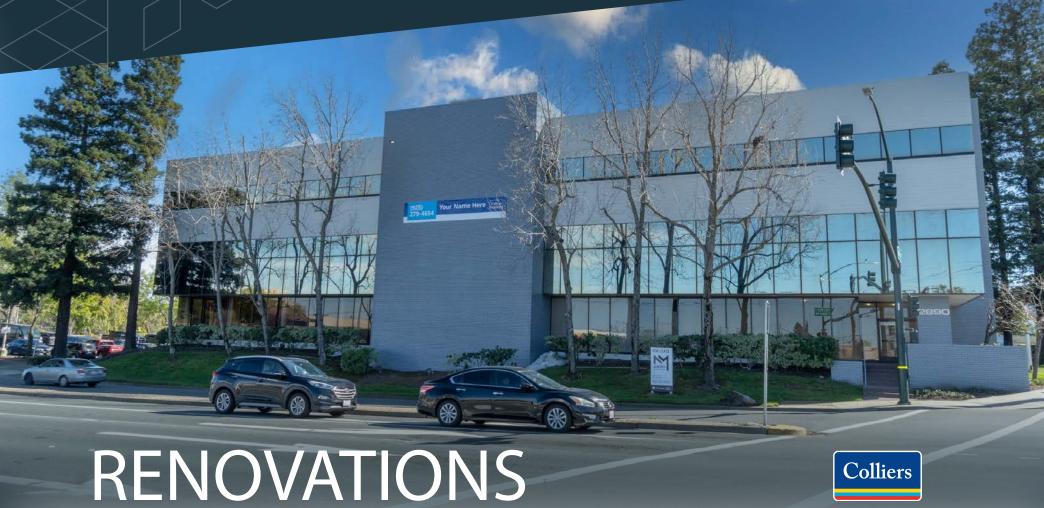

## **HIGHLIGHTS**

- Great location Easy access on and off Interstate 680, on the corner of Treat Blvd. and North Main Street.
- Located across from Geary Marketplace (Sprouts Market, The Habit Burger)
- Numerous other dining and retail amenities within walking distance
- Walking distance to Pleasant Hill BART
- Parking Ratio: 3.4 per 1,000 SF
- Covered reserved parking free of charge.
- Full building renovations:

All New AC units (complete) New Furnaces (complete) Exterior Facade (complete)
New Landscaping (Spring 2024)