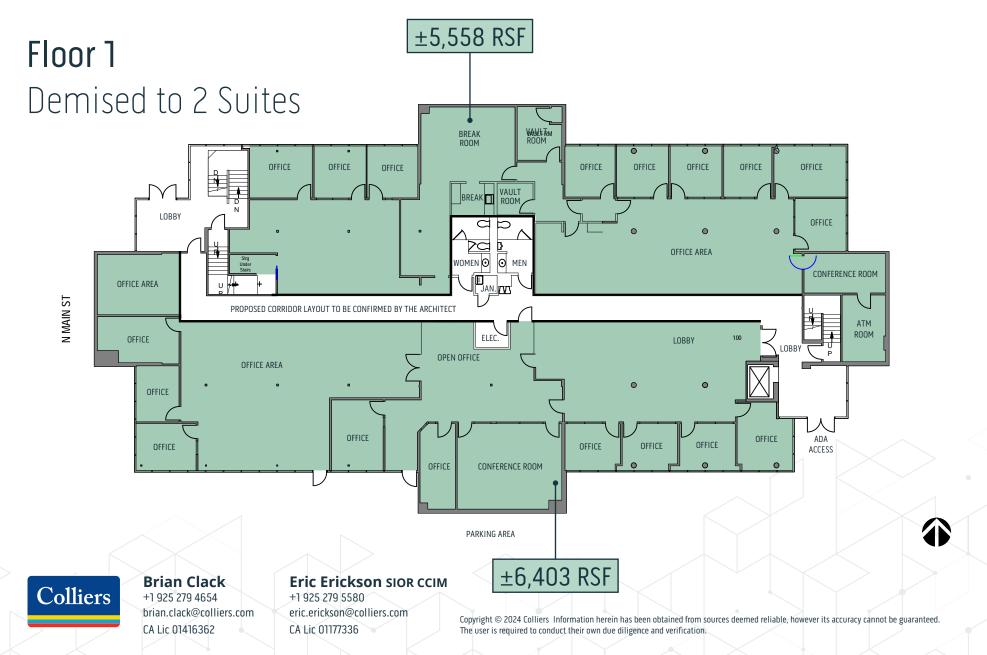

### **AVAILABLE SUITES**

| Suite   | Rentable<br>Square Feet | Comments                                                                                       |
|---------|-------------------------|------------------------------------------------------------------------------------------------|
| Floor 1 | ±11,466 RSF             | Ground floor - whole floor available or divisible to two or three suites. Available 9/30/2024. |
| 205     | ±2,712 RSF              | Open office area, two private offices, two conference rooms, break room, reception             |
| 300     | ±665 RSF                | Two private offices, copy/fax area                                                             |
| 303     | ±1,901 RSF              | Open office area, three private offices and break room                                         |
| 305     | ±2,892 RSF              | Open office area, five private offices and break room                                          |

## Floor 1