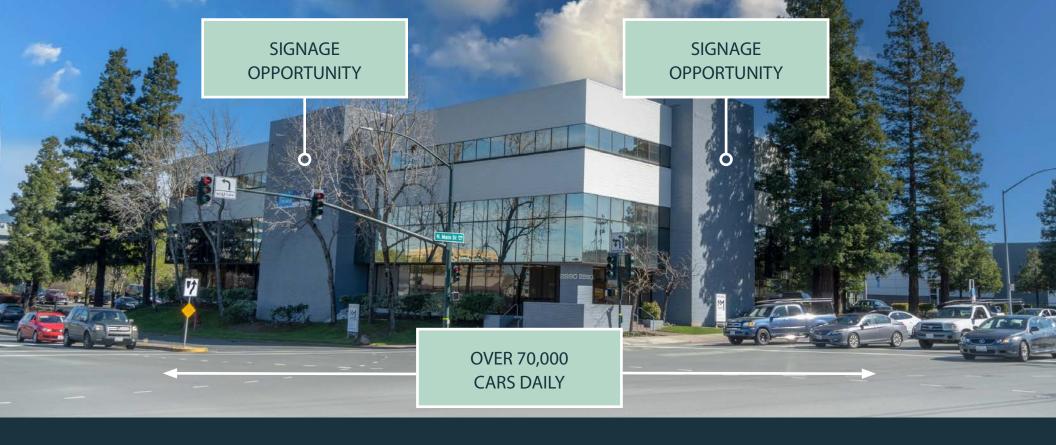

## OFFICE & RETAIL SPACE

Full Ground Floor Available in Walnut Creek, CA

Unparalleled exposure for tenant signage

## **HIGHLIGHTS**

- Great location Easy access on and off Interstate 680, on the corner of Treat Blvd. and North Main Street.
- Located across from Geary Marketplace (Sprouts Market, The Habit Burger)
- Numerous other dining and retail amenities within walking distance
- Walking distance to Pleasant Hill BART
- Parking Ratio: 3.4 per 1,000 SF
- Covered reserved parking free of charge.
- Full building renovations: