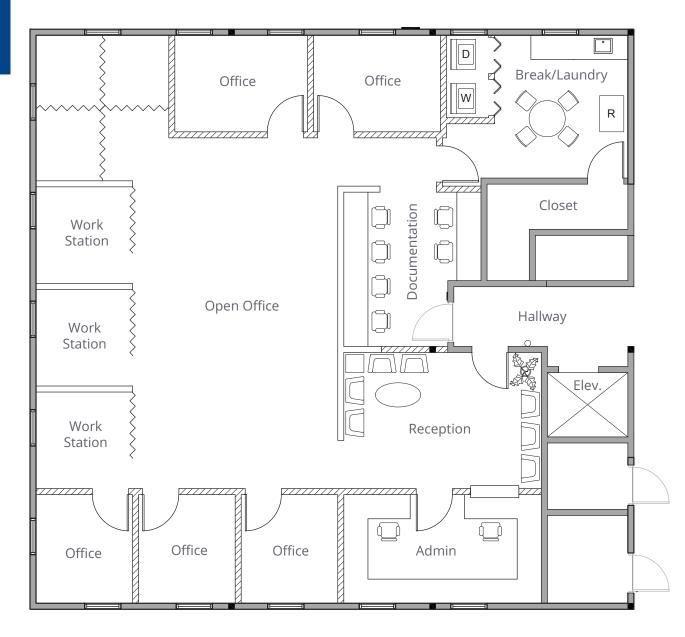

# Floor Plan

Suite 100 ±2,400 RSF

### Available Suites

| Suite | Rentable Square Feet |
|-------|----------------------|
| 100   | ±2,400 RSF           |