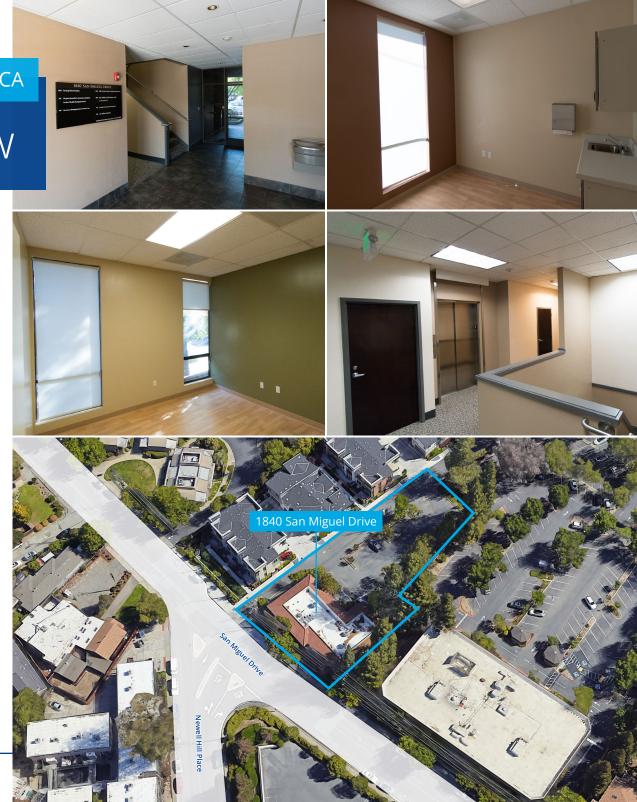

# Property Overview

## Highlights

Great location near Downtown Walnut Creek

Nearby Broadway Plaza Shopping Center

Elevator access

3/1,000 on site parking

Free on-site parking