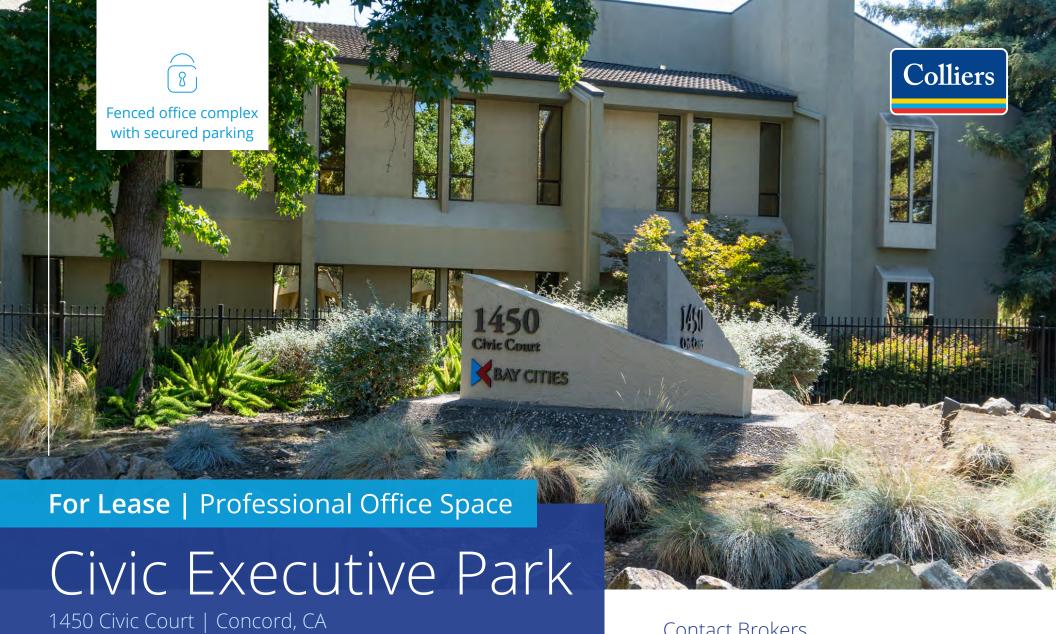

## 1450 Civic Court | Concord, CA

# Overview

## Highlights

Park-like setting with walkway benches, and mature landscaping

ADA complaint access with elevator

Close to retail amenities

Parking 4/1,000

Easy access to Hwy 242 and I-680 on/off of Willow Pass Road