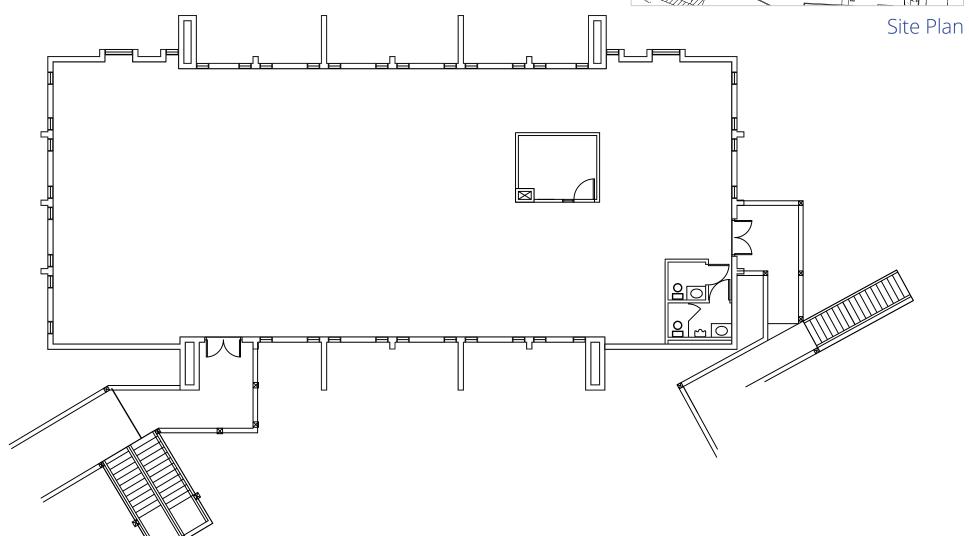

# First Floor | ±3,976 RSF Hypothetical Demising

1450 Civic Court, Bldg. A | Concord, CA