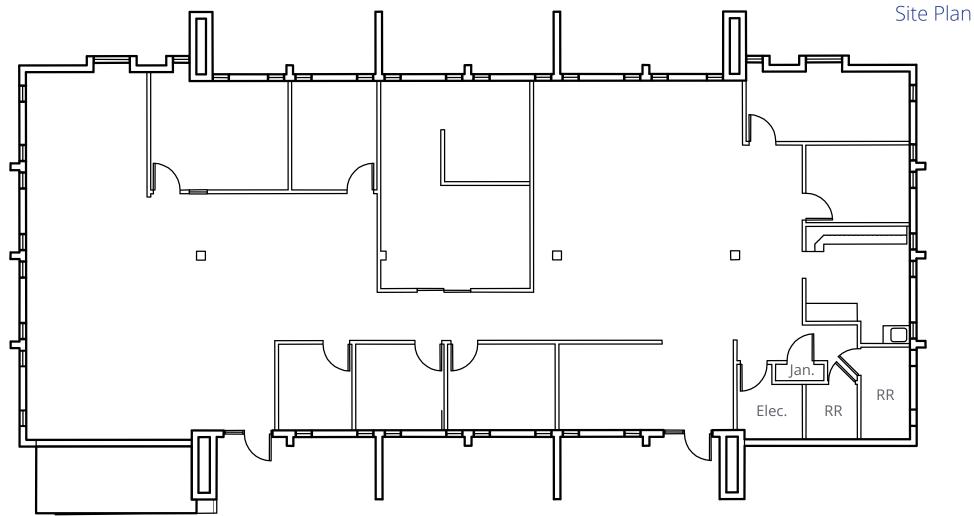

.com +1 925 279 5580

## 1450 Civic Court | Concord, CA

# Overview

## Highlights



Park-like setting with walkway benches, and mature landscaping



ADA complaint access with elevator



Close to retail amenities



Parking 4/1,000



Easy access to Hwy 242 and I-680 on/off of Willow Pass Road

## Available Spaces

| Building | Suite | Rentable Square Feet |
|----------|-------|----------------------|
| Α        | 200   | ±3,973 RSF           |
| С        | 100   | ±3,976 RSF           |







Vice President CA License No. 01416362 brian.clack@colliers.com Direct: +1 925 279 4654 Mobile: +1 415 407 7998 Senior Vice President CA License No. 01177336 eric.erickson@colliers.com +1 925 279 5580

Walnut Creek

Lafayette

1450 Civic Court, Bldg. C | Concord, CA

## First Floor ±3,976 RSF





1450 Civic Court, Bldg. C | Concord, CA

# First Floor | ±3,976 RSF Hypothetical Demising





1450 Civic Court, Bldg. A | Concord, CA

## Second Floor ±3,973 RSF





1450 Civic Court, Bldg. A

# Photo Gallery