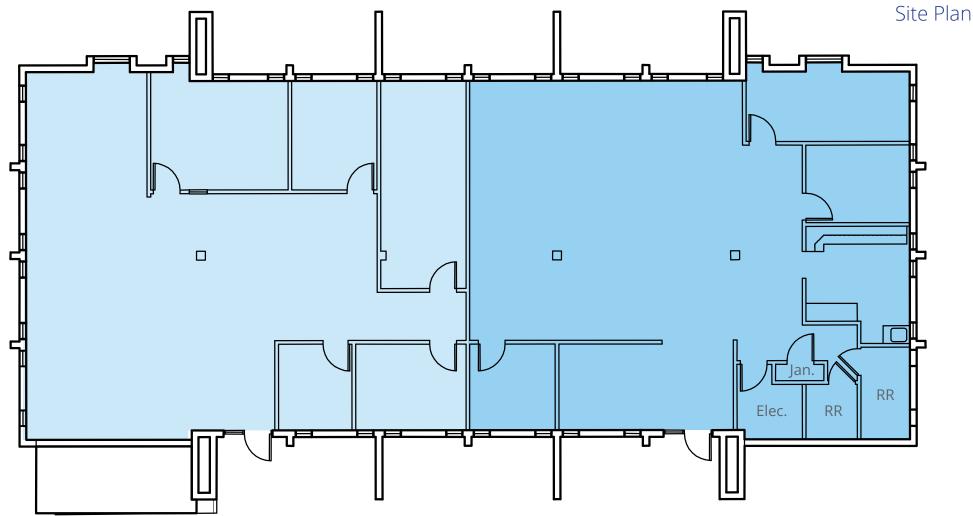

# First Floor | ±3,976 RSF Hypothetical Demising

1450 Civic Court, Bldg. A | Concord, CA