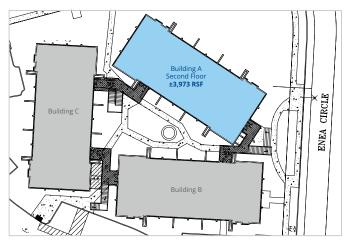

## Available Spaces

| Building | Suite | Rentable Square Feet |
|----------|-------|----------------------|
| Α        | 200   | ±3,973 RSF           |
| С        | 100   | ±3,976 RSF           |

Vice President CA License No. 01416362 brian.clack@colliers.com Direct: +1 925 279 4654 Mobile: +1 415 407 7998 Senior Vice President CA License No. 01177336 eric.erickson@colliers.com +1 925 279 5580

## Second Floor ±3,973 RSF

1450 Civic Court, Bldg. A