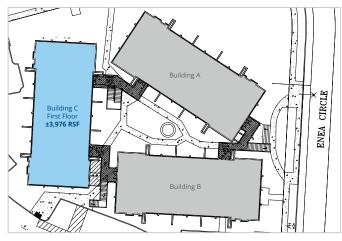

# First Floor | ±3,976 RSF Hypothetical Demising

1450 Civic Court, Bldg. A | Concord, CA