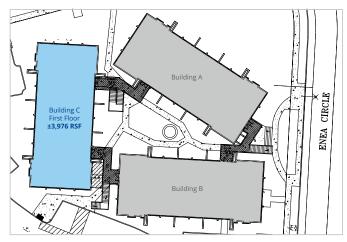

Walnut Creek

Lafayette

1450 Civic Court, Bldg. C | Concord, CA

## First Floor ±3,976 RSF

1450 Civic Court, Bldg. C | Concord, CA