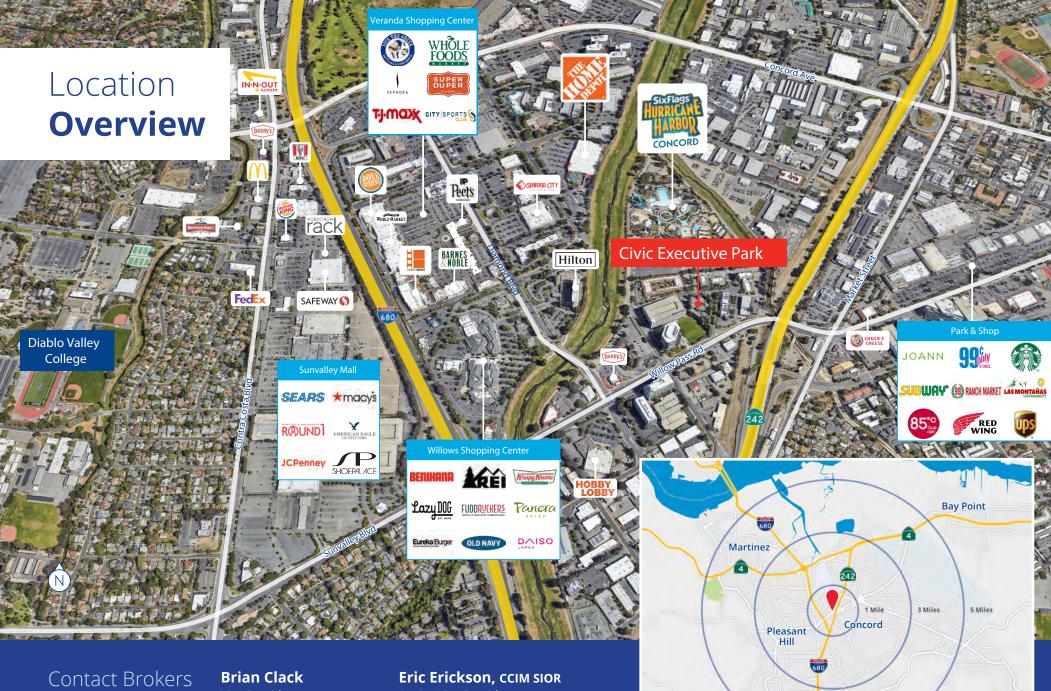

## Highlights

Park-like setting with walkway benches, and mature landscaping

ADA complaint access with elevator

Close to retail amenities

Parking 4/1,000

Easy access to Hwy 242 and I-680 on/off of Willow Pass Road