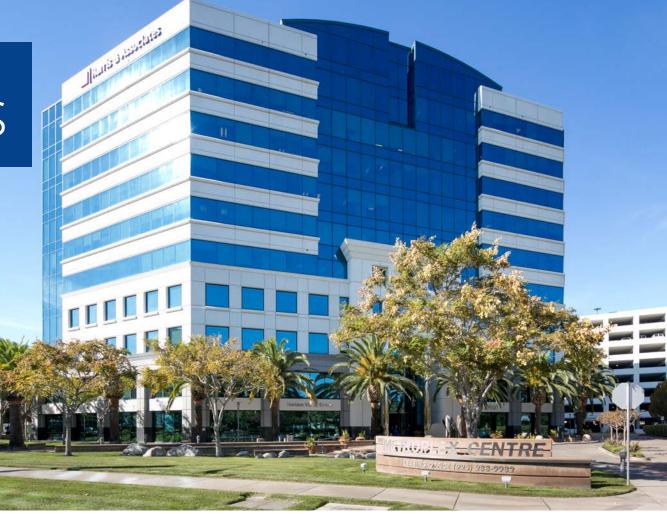

# Highlights

Metroplex Office Centre consists of twin 10-story office towers containing ±231,000 SF each. Building One was completed in 2003, Building Two is pending. The high visibility buildings are prominently located just one block from both I-680 and Highway 242 in the heart of Concord's prime retail "Diamond District". The building's distinctive arctic blue glass exterior and Italian marble lobbies provide a unique corporate environment in a central campus location.