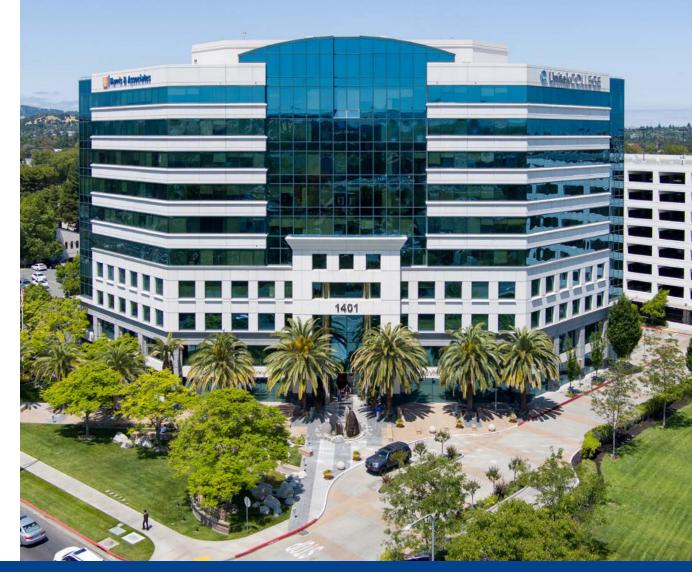

# Metroplex Office Centre

1401 Willow Pass Road | Concord, CA

Ravis & Associ

# Highlights

Metroplex Office Centre consists of twin 10-story office towers containing ±231,000 SF each. Building One was completed in 2003, Building Two is pending. The high visibility buildings are prominently located just one block from both I-680 and Highway 242 in the heart of Concord's prime retail "Diamond District". The building's distinctive arctic blue glass exterior and Italian marble lobbies provide a unique corporate environment in a central campus location.