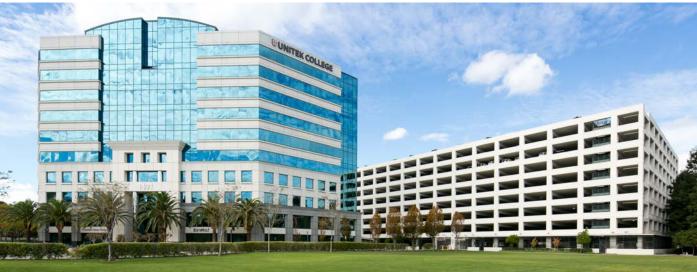

# Highlights

Metroplex Office Centre consists of twin 10-story office towers containing ±231,000 SF each. Building One was completed in 2003, Building Two is pending. The high visibility buildings are prominently located just one block from both I-680 and Highway 242 in the heart of Concord's prime retail "Diamond District". The building's distinctive arctic blue glass exterior and Italian marble lobbies provide a unique corporate environment in a central campus location.