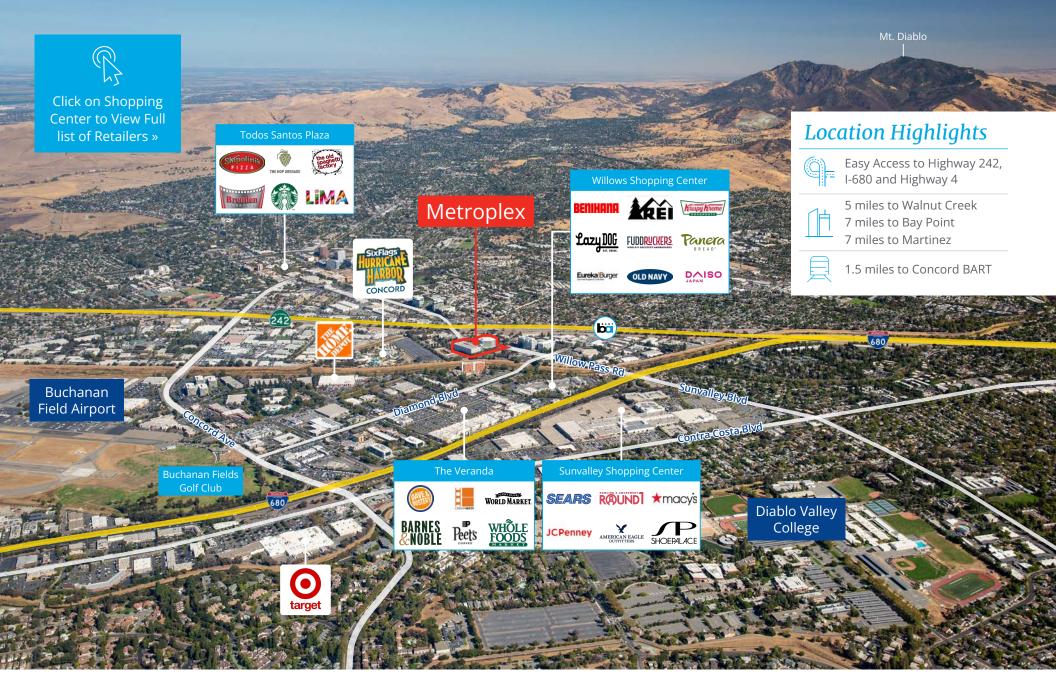

I-680 and Hwy 242

Located in the heart of Concord retail amenities

Copyright © 2023 Colliers.

Information herein has been obtained from sources deemed reliable, however its accuracy cannot be guaranteed. The user is required to conduct their own due diligence and verification.