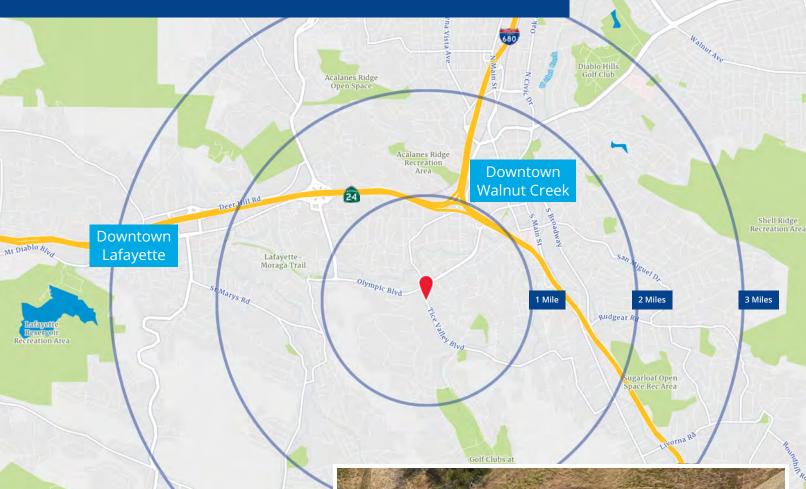

### Location Overview

### **Location Highlights**

Great access to I-680 and Hwy 24

- **1.2 miles** to downtown Walnut Creek
- **3.0 miles** to downtown Lafayette

Copyright © 2024 Colliers.

Information herein has been obtained from sources deemed reliable, however its accuracy cannot be guaranteed. The user is required to conduct their own due diligence and verification.