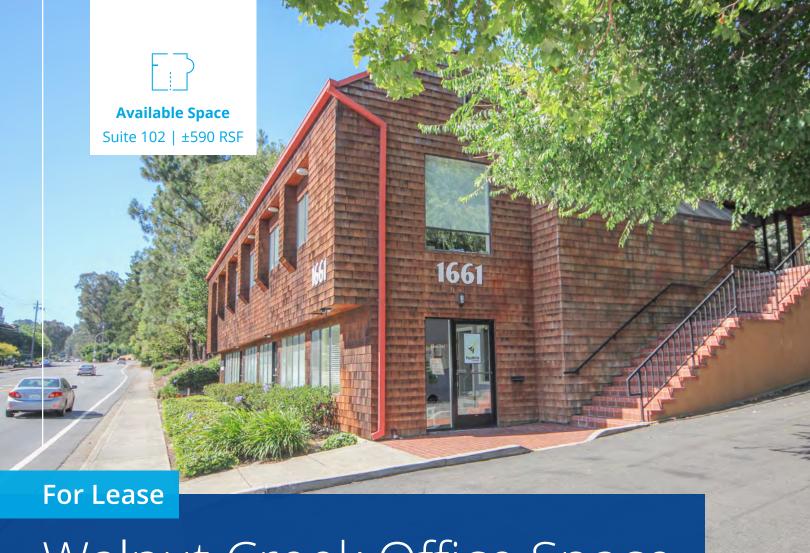

## Walnut Creek Office Space

1661 Tice Valley Boulevard | Walnut Creek, CA

#### Highlights

South Walnut Creek location (near Rossmoor)

Easy freeway access to I-680 and Hwy 24

35 parking stalls on site

Asking Rent \$2.25 PSF net of Janitorial and PG&E (separately metered)

Zoning: O1 – Office View Details »