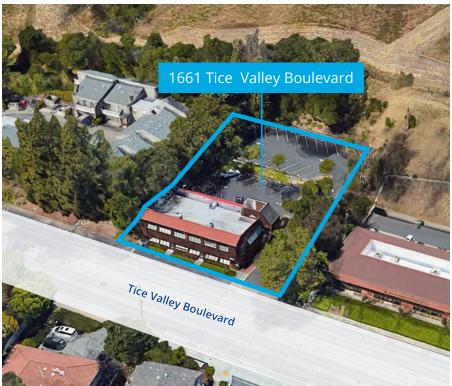

## Walnut Creek Office Space

1661 Tice Valley Boulevard | Walnut Creek, CA

#### Highlights

South Walnut Creek location (near Rossmoor)

Easy freeway access to I-680 and Hwy 24

35 parking stalls on site

Asking Rent \$2.25 PSF net of Janitorial and PG&E (separately metered)

Zoning: O1 – Office View Details »