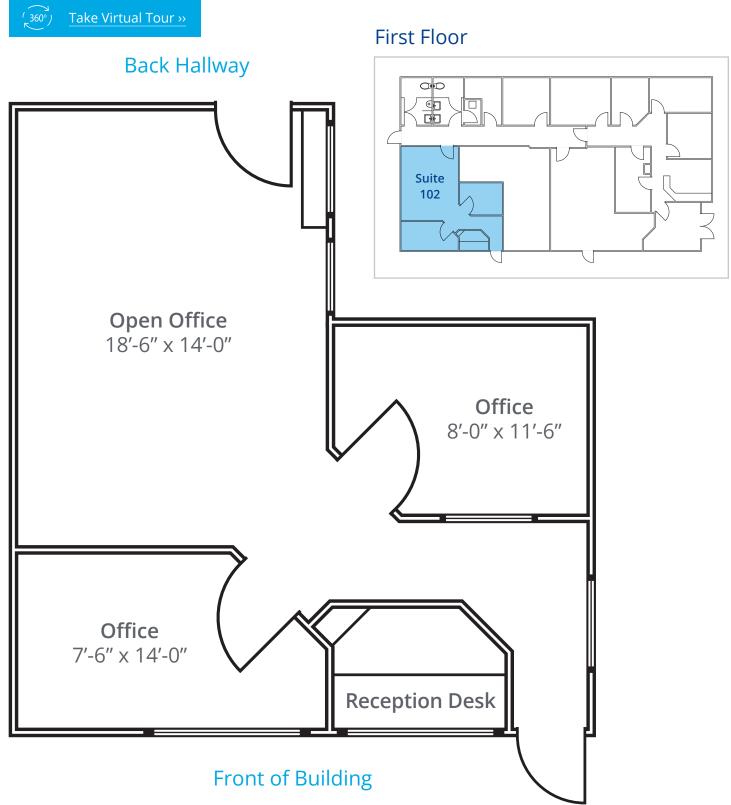

## Walnut Creek Office Space

1661 Tice Valley Boulevard | Walnut Creek, CA

#### Highlights



South Walnut Creek location (near Rossmoor)



Easy freeway access to I-680 and Hwy 24



35 parking stalls on site



Asking Rent \$2.25 PSF net of Janitorial and PG&E (separately metered)



Zoning: O1 – Office View Details »



Accelerating success.

**Contact Brokers** 

#### **Eric Erickson, CCIM SIOR**

Senior Vice President CA License No. 01177336 eric.erickson@colliers.com +1 925 279 5580

#### **Brian Clack**

Vice President CA License No. 01416362 brian.clack@colliers.com +1 925 279 4654

## Suite 102 | ±590 RSF



### Location Overview



### **Location Highlights**



Great access to I-680 and Hwy 24



- **1.2 miles** to downtown Walnut Creek
- **3.0 miles** to downtown Lafayette

Copyright © 2024 Colliers.

Information herein has been obtained from sources deemed reliable, however its accuracy cannot be guaranteed. The user is required to conduct their own due diligence and verification.



# Photo Gallery