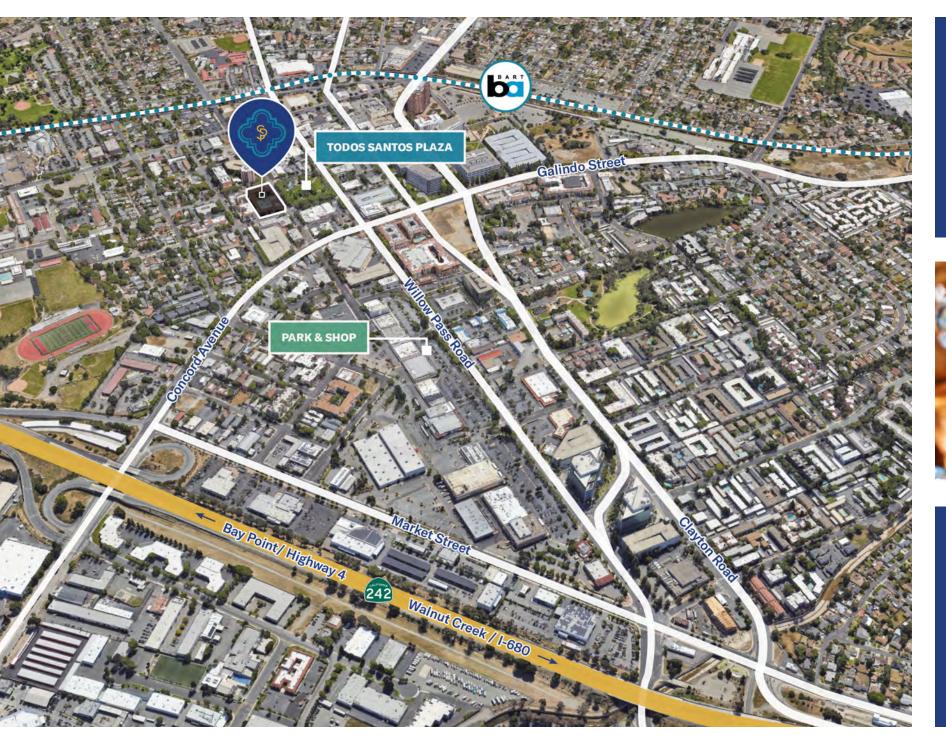

# The Luxury of Location.

Welcome to Salvio Pacheco Square, the epitome of downtown Concord's premier office space. The office complex has completed common area upgrades that will elevate your work environment. Enjoy unparalleled access to a vibrant retail scene just steps away, making lunch breaks and after-work indulgences effortlessly convenient. Commute stress-free with a short walk to the Concord BART station, ensuring seamless connectivity. Across the street, Todos Santos Plaza adds a touch of cultural charm and recreational opportunities to your surroundings. Convenience extends to abundant free parking, conveniently located in two adjacent city garages, allowing you and your clients hassle-free access to your workspace.

 $^{\ast}$  Suite 305 & 310 can be combined for ±13,489 RSF

Todos Santos Plaza (0.1 miles) Peet's Coffee, The Old Spaghetti Factory, Taqueria Los Gallos, Starbucks, iSlice Pizza, House of Bagels

Park & Shop (0.5 miles) UPS, JOANN Fabric, Starbucks, O'Reilly Auto Parts, 99 Ranch Market, Chick's Donuts & Coffee Shop

#### BART

(0.5 miles) Salvio Pacheco Square is conveniently located within an 8-minute walking distance from the Concord BART Station