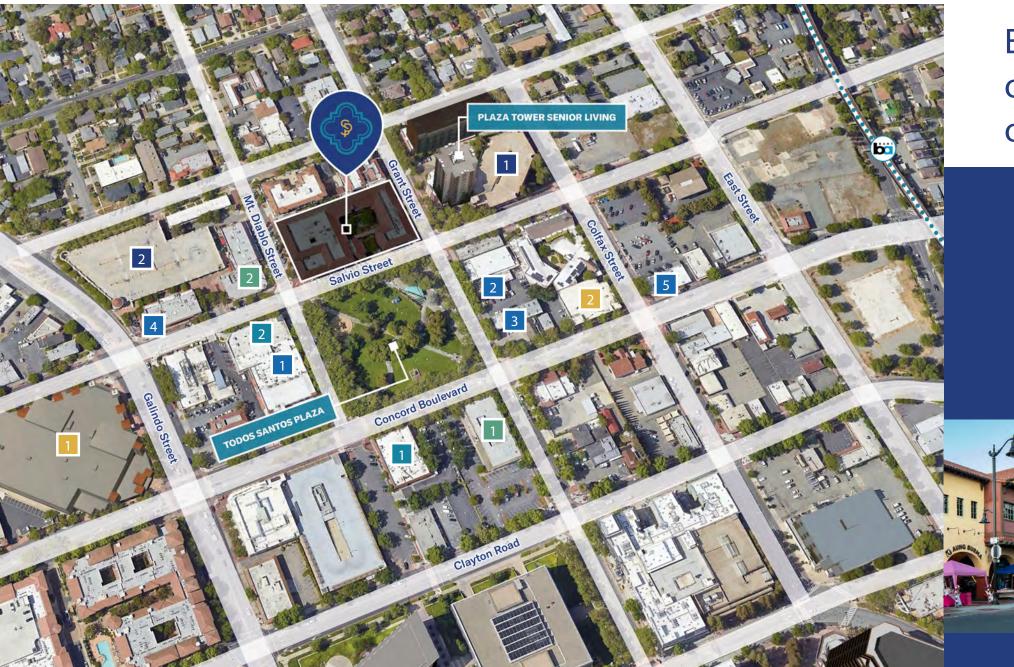

#### ATTRACTIONS

Brenden Theater
Q-ZAR

#### PARKING

- 1. Concod Parking Garage
- 2. Todos Santos Parking Center

#### RESTAURANTS

- 1. The Old Spaghetti Factory
- 2. Taqueria Los Gallos
- 3. iSlice
- 4. Skipolini's Pizza
- 5. La Piñata Mexican Restaurant & Tequila Bar

 $^{\ast}$  Suite 305 & 310 can be combined for ±13,489 RSF

Todos Santos Plaza (0.1 miles) Peet's Coffee, The Old Spaghetti Factory, Taqueria Los Gallos, Starbucks, iSlice Pizza, House of Bagels

Park & Shop (0.5 miles) UPS, JOANN Fabric, Starbucks, O'Reilly Auto Parts, 99 Ranch Market, Chick's Donuts & Coffee Shop

#### BART

(0.5 miles) Salvio Pacheco Square is conveniently located within an 8-minute walking distance from the Concord BART Station