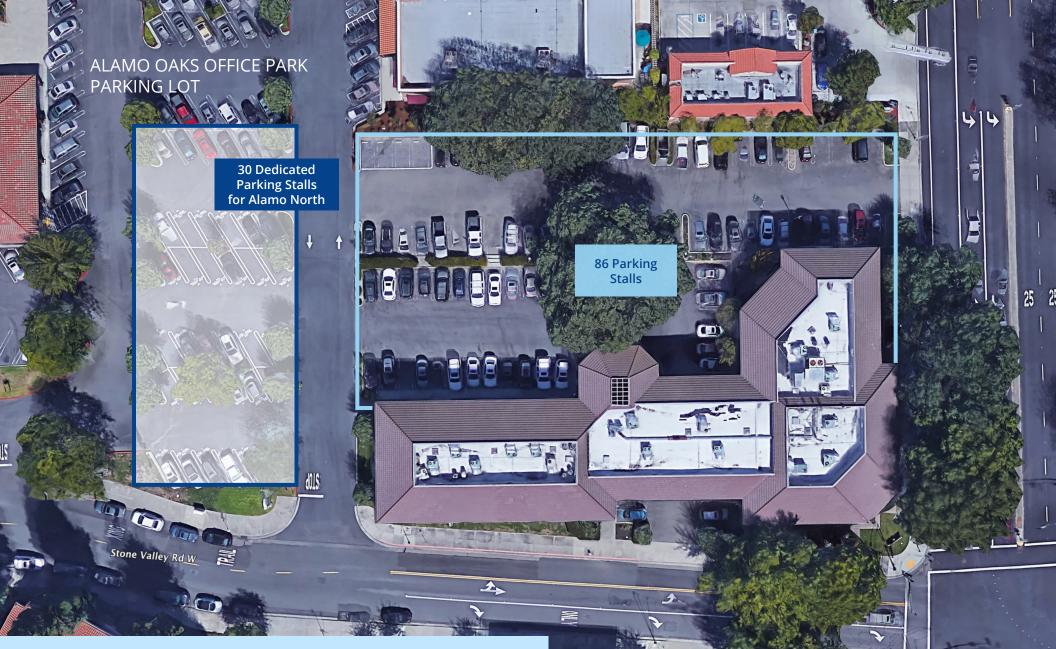

## For Lease | 3189 Danville Boulevard, Alamo, CA

- Located adjacent to the Alamo Plaza. Alamo North shares parking and access with the shopping center
- All office suites have generous window lines
- Suite sizes are ideal for small to medium users
- 5/1000 parking ratio
- Short term leases are available