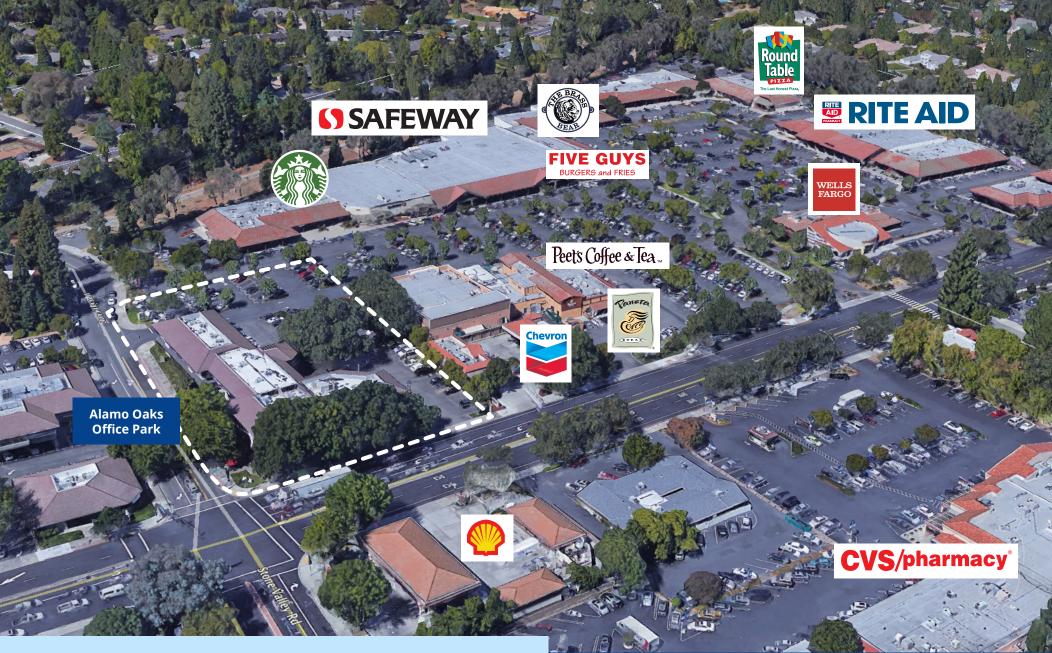

## Alamo Oaks Office Park Highly Visible Office Space in the Heart of Alamo

## For Lease | 3189 Danville Boulevard, Alamo, CA

- Located adjacent to the Alamo Plaza. Alamo North shares parking and access with the shopping center
- All office suites have generous window lines
- Suite sizes are ideal for small to medium users
- 5/1000 parking ratio
- Short term leases are available