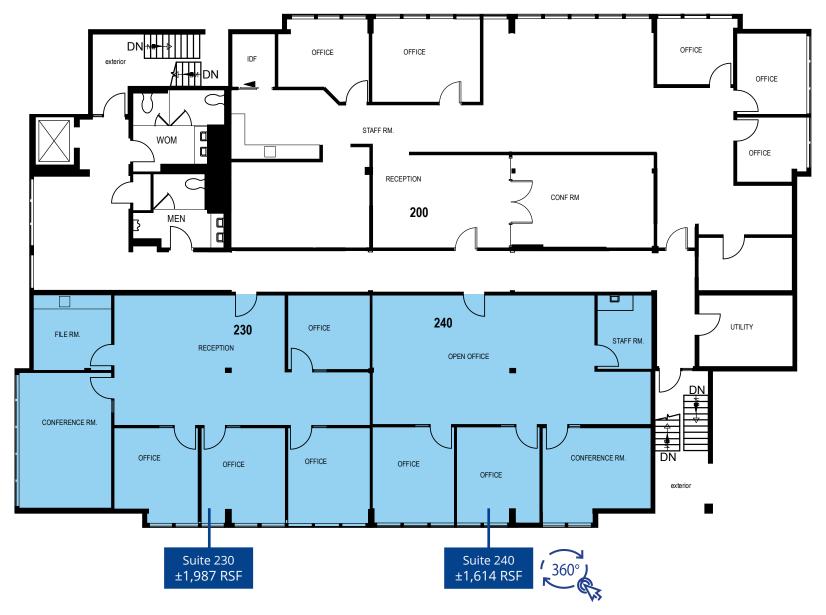

#### **Property Highlights**

- 801 Ygnacio Valley Rd, a ±13,740 SF two-story building on a 0.52 Acre parcel
- Suite 230  $\pm$ 1,987 SF and suite 240  $\pm$ 1,614 SF available on the second floor
- Two blocks from the core of Walnut Creek's shopping and dining scene
- On-site 3.2 / 1,000 parking with covered and uncovered stalls

### **Second Floor**