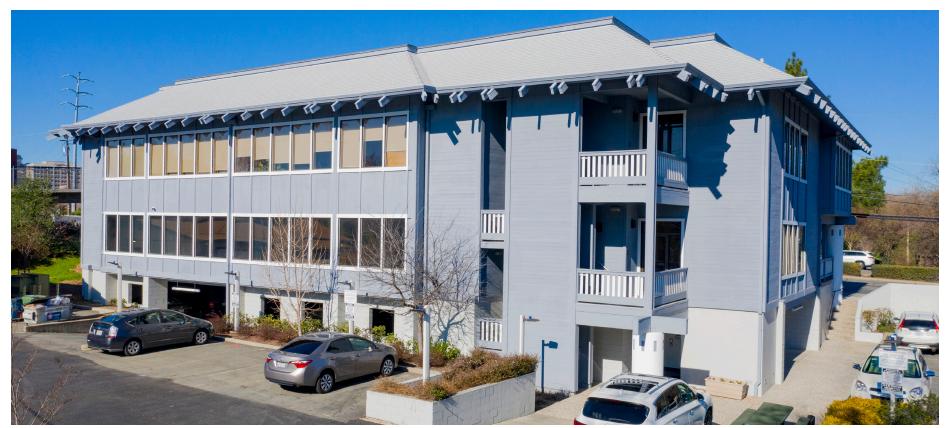

#### **Property Highlights**

- 801 Ygnacio Valley Rd, a ±13,740 SF two-story building on a 0.52 Acre parcel
- Suite 230  $\pm$ 1,987 SF and suite 240  $\pm$ 1,614 SF available on the second floor
- Two blocks from the core of Walnut Creek's shopping and dining scene
- On-site 3.2 / 1,000 parking with covered and uncovered stalls