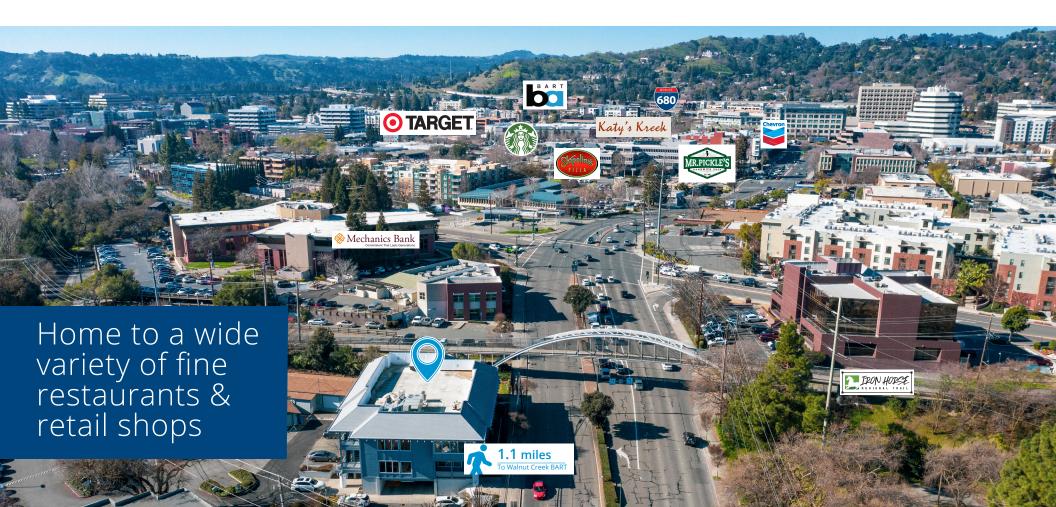

#### **Property Highlights**

- 801 Ygnacio Valley Rd, a ±13,740 SF two-story building on a 0.52 Acre parcel
- Suite 230  $\pm$ 1,987 SF and suite 240  $\pm$ 1,614 SF available on the second floor
- Two blocks from the core of Walnut Creek's shopping and dining scene
- On-site 3.2 / 1,000 parking with covered and uncovered stalls

- Strong Walk Score of 81 (Very Walkable)
- Zoned OC Office Commercial

For Lease | 801 Ygnacio Valley Road, Walnut Creek, California

**Larry Easterly** 925 279 4655

925 279 5580 larry.easterly@colliers.com eric.erickson@colliers.com CA Lic. 00958987 CA Lic. 01177336