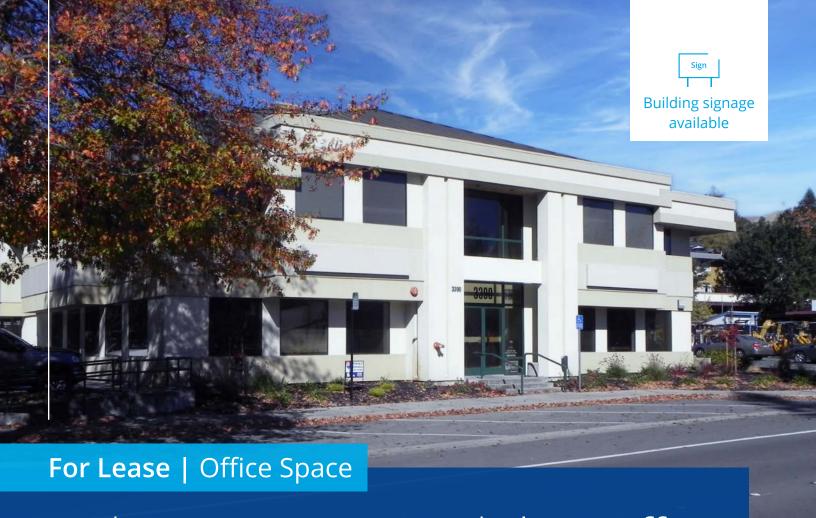

### High Exposure Ground Floor Office

3390 Mt. Diablo Boulevard | Lafayette, CA

#### Highlights

Available Suite 100 | ±6,853 RSF

Lease Rates 1st Floor: \$3.45/SF Net of Janitorial

Immediate access to Hwy 24

3.3 / 1,000 parking ratio

Elevator served

1 mile walk to BART

Accelerating success.