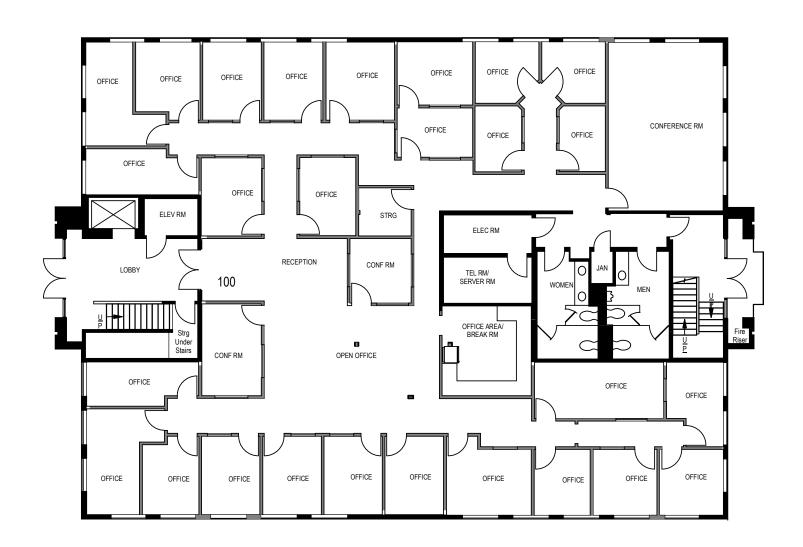

## Floor Plan

### Suite 100 | ±6,853 RSF

- · Open office area
- · Conference room
- · Reception

- Restrooms
- · Kitchen/Break Room

Tour Suite 100 »