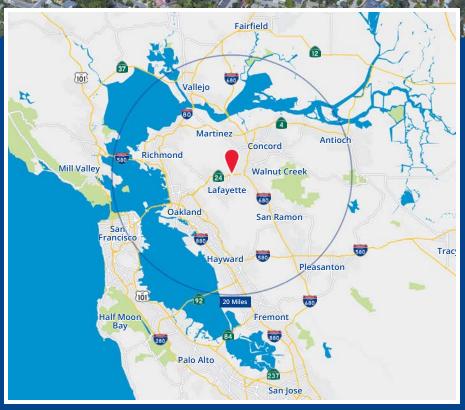

# Location Overview

### Location Highlights

Centrally located in Lafayette

3.3 miles to Walnut Creek

13.5 miles to Oakland

22.3 miles to San Francisco

Downtown Lafayette Walking distance to restaurants & retail amenities.