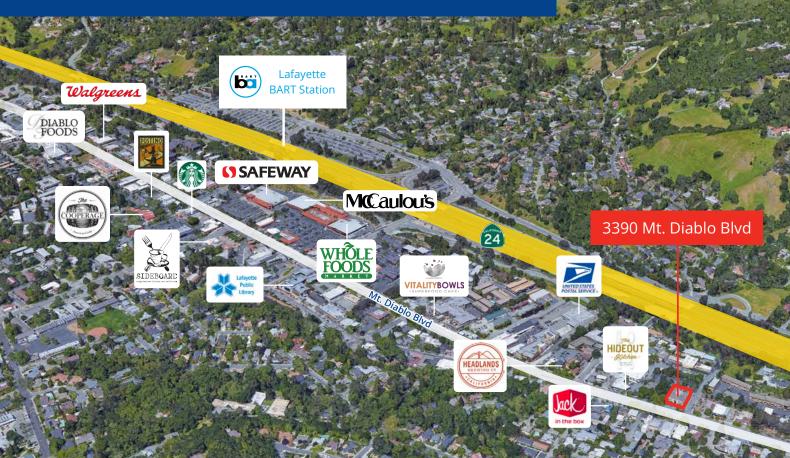

# Location Overview

### Location Highlights

Centrally located in Lafayette

3.3 miles to Walnut Creek

13.5 miles to Oakland

22.3 miles to San Francisco

Downtown Lafayette Walking distance to restaurants & retail amenities.