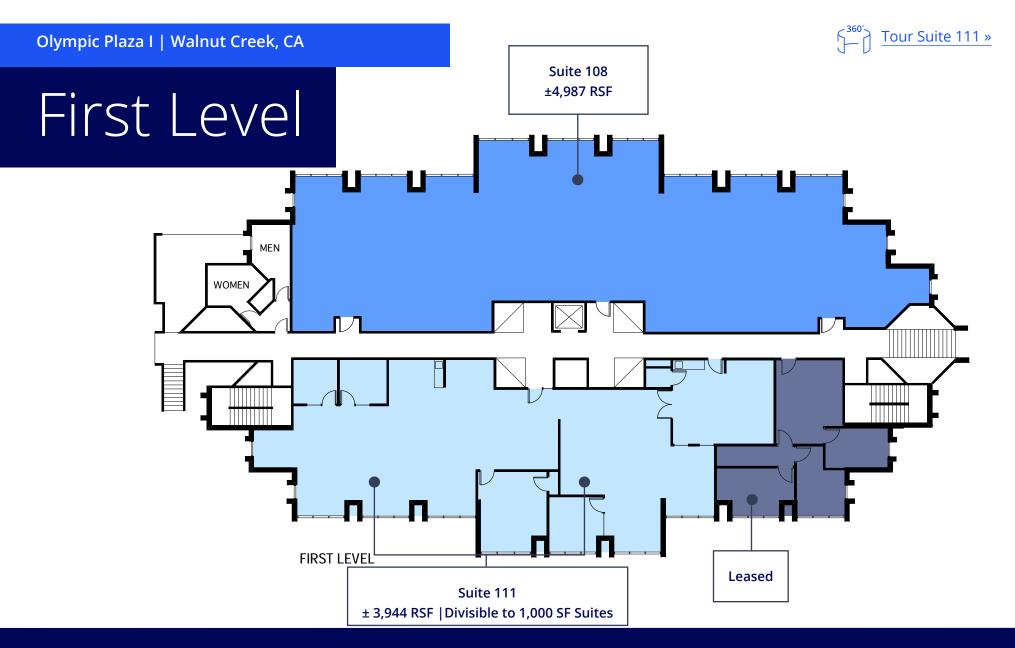

# Property Overview

## **Property Overview**

Olympic Plaza provides great office space in the highly sought after Walnut Creek area. It's walking distance to downtown and easy access to I-680.

# Property Highlights

- Updated interior
- Great parking with 73 surface level parking spaces; parking ratio 3.3/1,000
- Excellent access to Interstate I-680 and Highway 24
- Conveniently located near Walnut Creek's bustling downtown, with excellent restaurants and shops