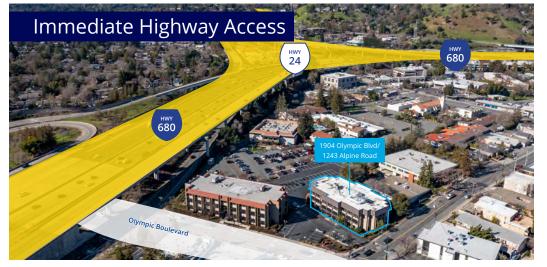

# Property Highlights

- Updated interior
- Great parking with 73 surface level parking spaces; parking ratio 3.3/1,000
- Excellent access to Interstate I-680 and Highway 24
- Conveniently located near Walnut Creek's bustling downtown, with excellent restaurants and shops

# Aerial Map

Mt. Diablo

This document has been prepared by Colliers for advertising and general information only. Colliers makes no guarantees, representations or warranties of any kind, expressed or implied, regarding the information including, but not limited to, warranties of content, accuracy and reliability. Any interested party should undertake their own inquiries as to the accuracy of the information. Colliers excludes unequivocally all inferred or implied terms, conditions and warranties arising out of this document and excludes all liability for loss and damages arising there from. This publication is the copyrighted property of Colliers and/or its licensor(s). ©2024 All rights reserved. Colliers International Group Inc.