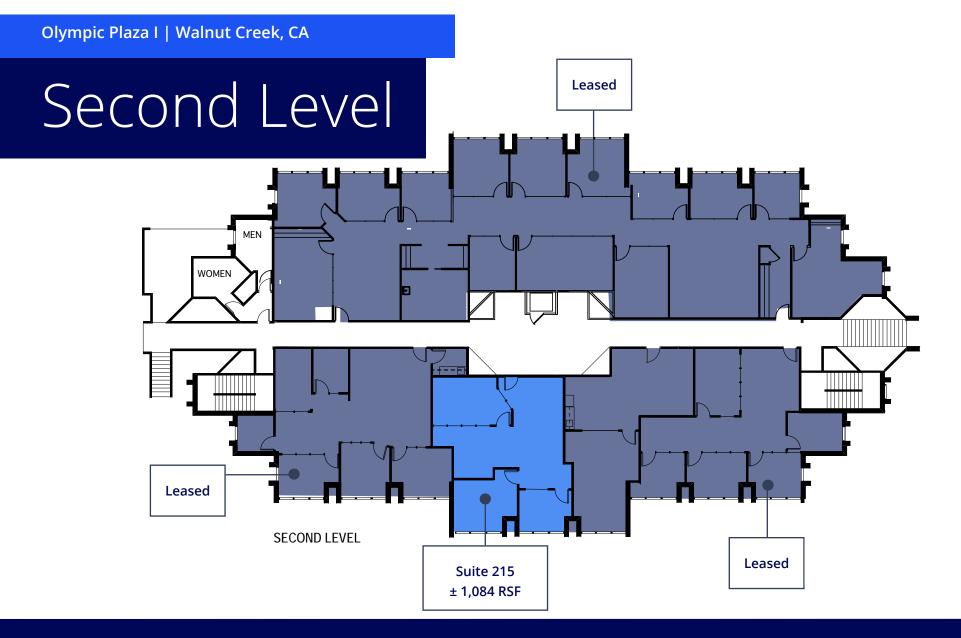

# Property Overview

## **Property Overview**

Olympic Plaza provides great office space in the highly sought after Walnut Creek area. It's walking distance to downtown and easy access to I-680.

# Property Highlights

- Updated interior
- Great parking with 73 surface level parking spaces; parking ratio 3.3/1,000
- Excellent access to Interstate I-680 and Highway 24
- Conveniently located near Walnut Creek's bustling downtown, with excellent restaurants and shops