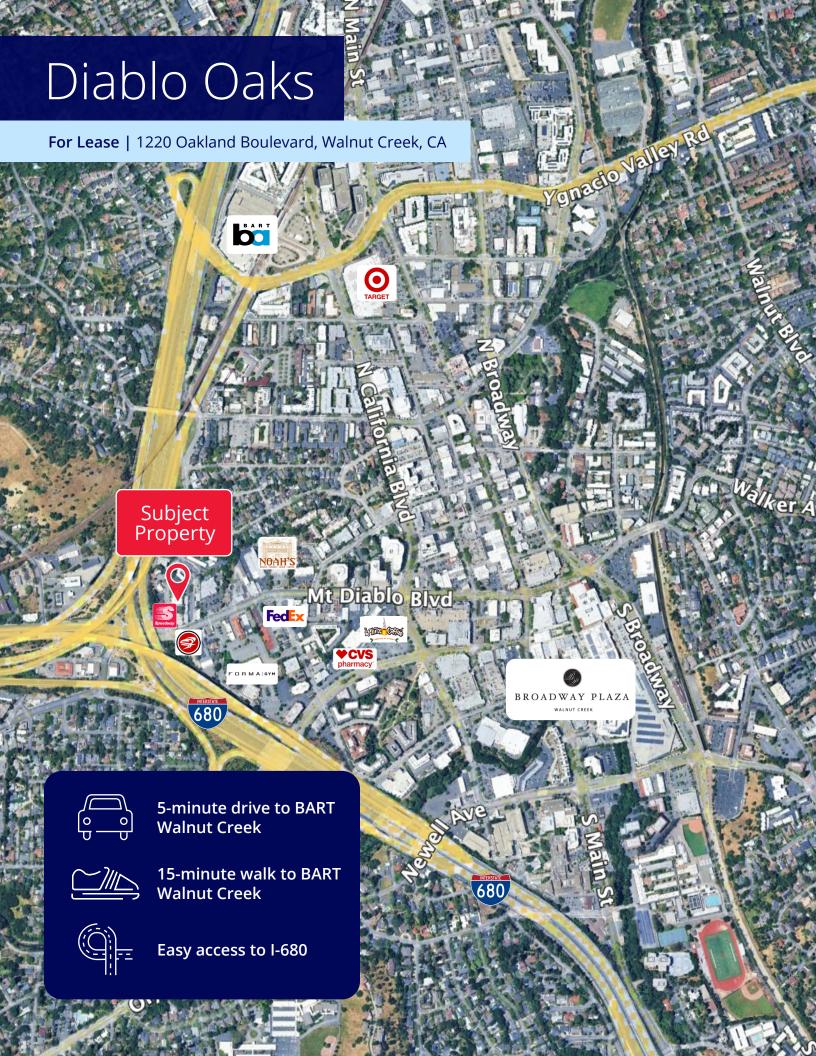

For Lease | 1220 Oakland Boulevard, Walnut Creek, CA

## **Highlights**

- Stunning Mount Diablo views with three sides of glass line
- · Elevator lobby identity
- At the I-680 and Hwy 24 interchange
- Walk to downtown
- 0.5 miles from Walnut Creek BART station
- 30 day delivery
- Free parking at 3.3/1000, of which 1.0/1000 is reserved covered

## Diablo Oaks

For Lease | 1220 Oakland Boulevard, Walnut Creek, CA

# Diablo Oaks

For Lease | 1220 Oakland Boulevard, Walnut Creek, CA