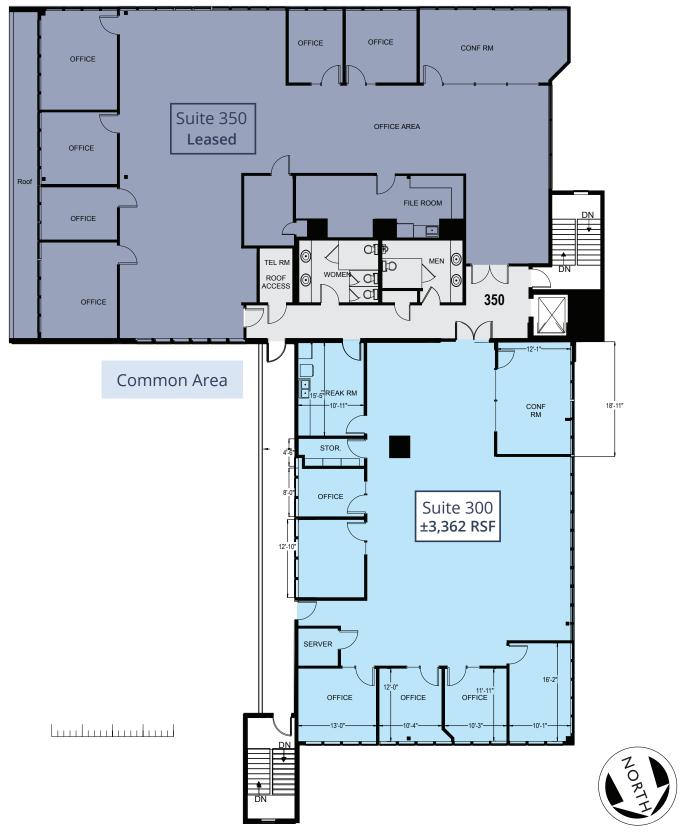

### **Available Space**

Suite 210 | ±3,365 RSF

Suite 300 | ±3,362 RSF

Tour Suite 300 »

## **Second Floor Available Space**

## **Third Floor Available Space**