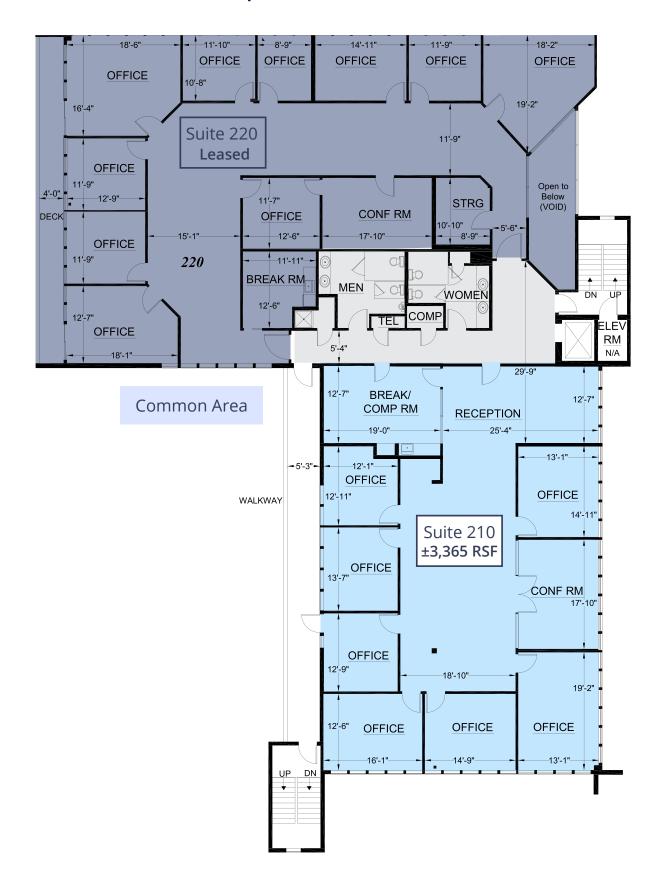

### **Available Space**

Suite 210 | ±3,365 RSF

Suite 300 | ±3,362 RSF

Tour Suite 300 »

# Diablo Oaks

For Lease | 1220 Oakland Boulevard, Walnut Creek, CA

Suite 210

## **Second Floor Available Space**