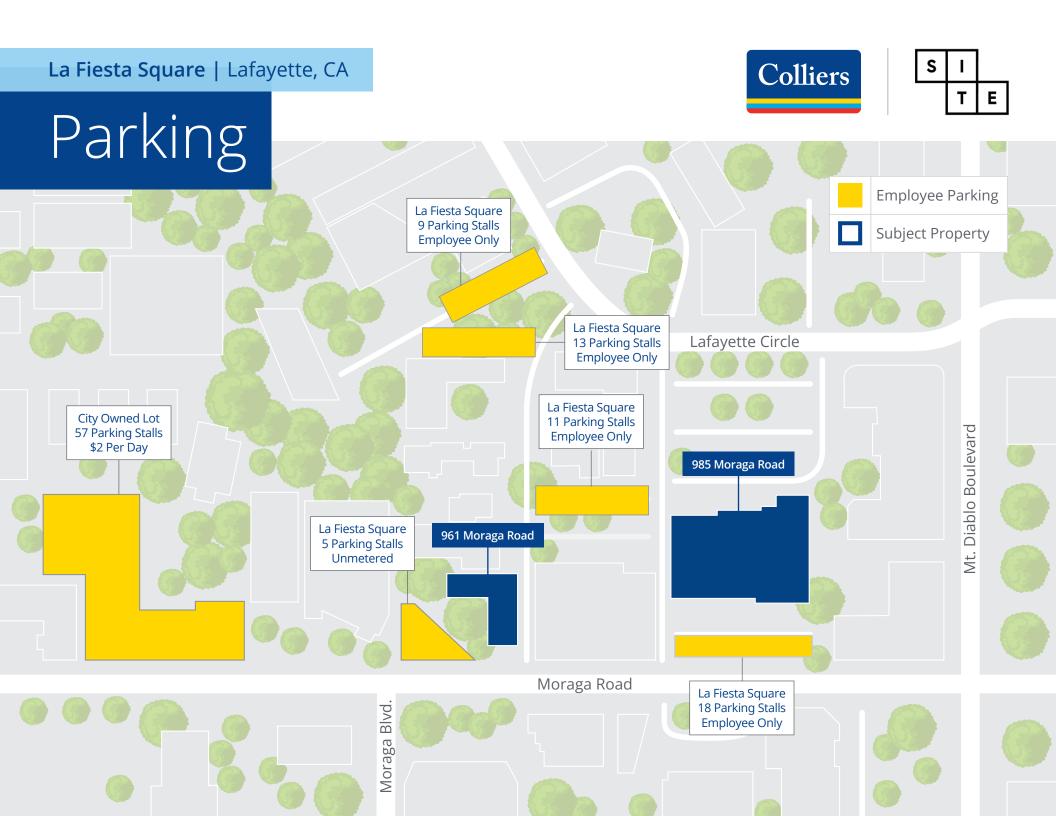

## Overview

Ideally situated in Downtown Lafayette, La Fiesta Square is right off of Highway 24, allowing it to serve the East Bay; Oakland, Berkeley, Walnut Creek and the immediate surrounding affluent communities of Lafayette, Orinda and Moraga.

## Existing tenants draw consistent traffic