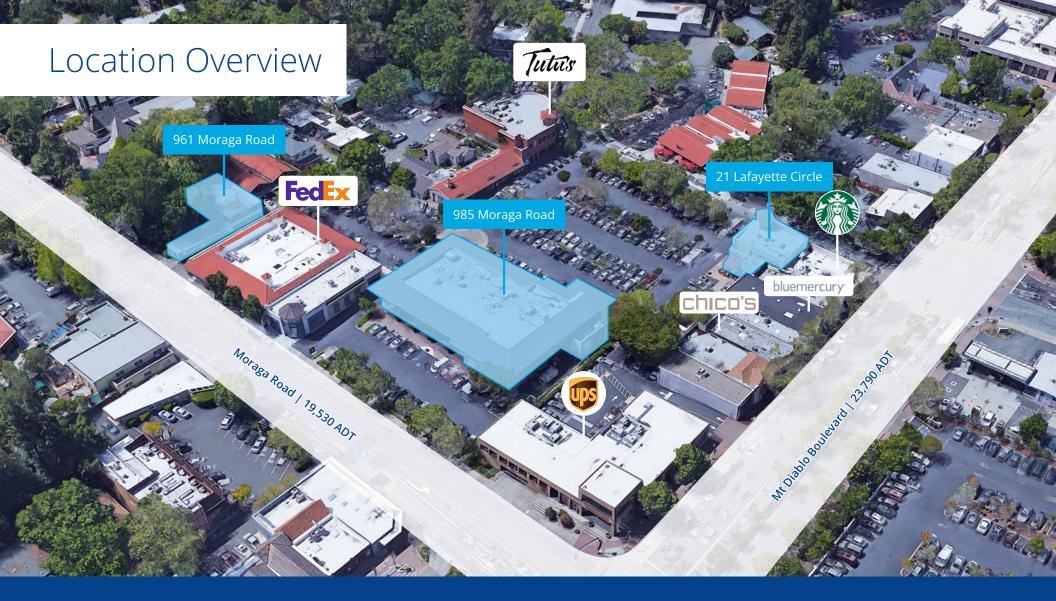

## Overview

Ideally situated in Downtown Lafayette, La Fiesta Square is right off of Highway 24, allowing it to serve the East Bay; Oakland, Berkeley, Walnut Creek and the immediate surrounding affluent communities of Lafayette, Orinda and Moraga.

## Existing tenants draw consistent traffic