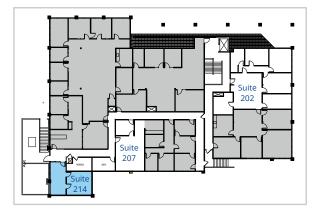

<sup>nd</sup> | ±1,875 RSF           |
| 985 Moraga Road     | 207   | 2 <sup>nd</sup> | ±702 RSF             |
| 985 Moraga Road     | 214   | 2 <sup>nd</sup> | ±575 RSF             |
| 21 Lafayette Circle | 240   | 2 <sup>nd</sup> | ±329 RSF             |





## Floor Plan



# Floor Plan

## 985 Moraga Road | Suite 202 **±1,875 RSF**

Key Plan



## Contact Broker

#### **Eric Erickson, CCIM, SIOR** Senior Vice President CA License No. 01177336 eric.erickson@colliers.com +1 925 279 5580





## Floor Plan

## 985 Moraga Road | Suite 207 **±702 RSF**

#### Key Plan



## Contact Broker

#### **Eric Erickson, CCIM, SIOR** Senior Vice President CA License No. 01177336 eric.erickson@colliers.com +1 925 279 5580





# Floor Plan

## 985 Moraga Road | Suite 214 **±575 RSF**

#### Key Plan



## Contact Broker

#### **Eric Erickson, CCIM, SIOR** Senior Vice President CA License No. 01177336 eric.erickson@colliers.com +1 925 279 5580





# Floor Plan

21 Lafayette Circle

• Suite 240 | ±329 RSF

 $\begin{bmatrix} 360 \\ - \end{bmatrix} \quad \underline{\text{Tour Suite 240 }} \\ \\ \end{bmatrix}$ 



### Contact Broker

Eric Erickson, CCIM, SIOR

Senior Vice President CA License No. 01177336 eric.erickson@colliers.com +1 925 279 5580

## 21 Lafayette Circle Photo Gallery











## Demographics 3 mile radius



55,301 **Total Population**  53,221

<ĭ ⊂₩⊃

2,957 **Daytime Population Total Businesses** 

20,722 **Total Employees** 

ကိုိိုိ ၂၂၂၂

\$170,100 Median HH Income

1\$

88% White Collar Employees

Annual spending total \$1,365,277,838

Retail goods







## Downtow