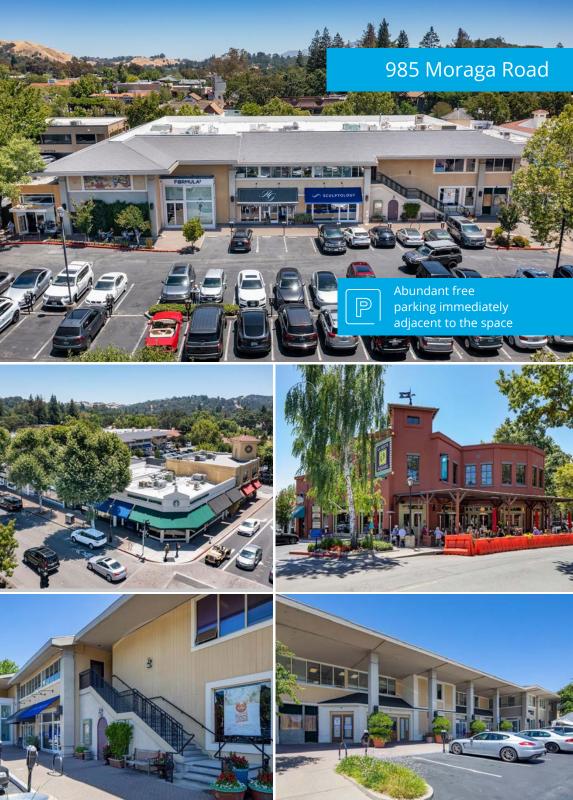

## For Lease | Mixed-Use Retail & Office Space

La Fiesta Square

961 - 985 Moraga Road | Lafayette, CA

Contact Broker

**Eric Erickson, CCIM, SIOR** Senior Vice President CA License No. 01177336 eric.erickson@colliers.com +1 925 279 5580

## Overview

Ideally situated in Downtown Lafayette, La Fiesta Square is right off of Highway 24, allowing it to serve the East Bay; Oakland, Berkeley, Walnut Creek and the immediate surrounding affluent communities of Lafayette, Orinda and Moraga.

## Existing tenants draw consistent traffic