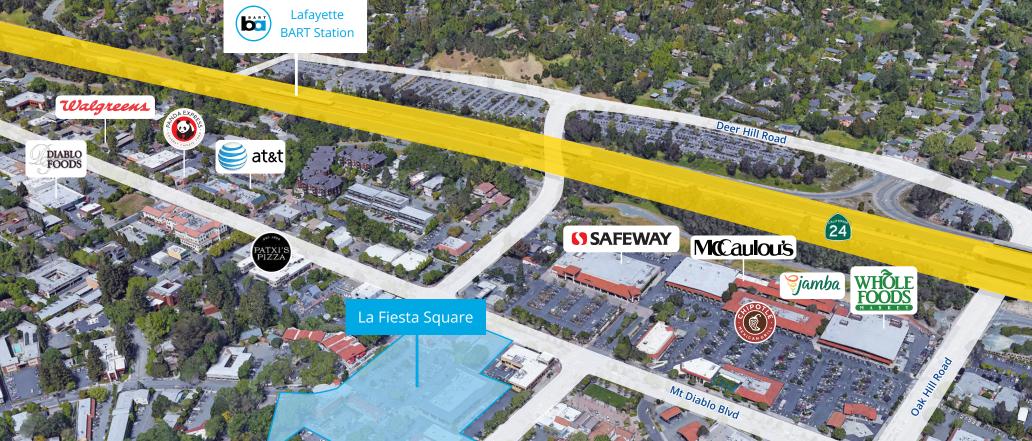

Broker

#### **Eric Erickson, CCIM, SIOR** Senior Vice President CA License No. 01177336 eric.erickson@colliers.com +1 925 279 5580





# Floor Plan

21 Lafayette Circle

• Suite 240 | ±329 RSF

 $\begin{bmatrix} 360 \\ - \end{bmatrix} \quad \underline{\text{Tour Suite 240 }} \\ \\ \end{bmatrix}$ 



### Contact Broker

Eric Erickson, CCIM, SIOR

Senior Vice President CA License No. 01177336 eric.erickson@colliers.com +1 925 279 5580

## 21 Lafayette Circle Photo Gallery











## Demographics 3 mile radius



55,301 **Total Population**  53,221

<ĭ ⊂₩⊃

2,957 **Daytime Population Total Businesses** 

20,722 **Total Employees** 

ကိုိိုိ ၂၂၂၂

\$170,100 Median HH Income

1\$

88% White Collar Employees

Annual spending total \$1,365,277,838

Retail goods







## Downtown Lafayette



Moraga Roal