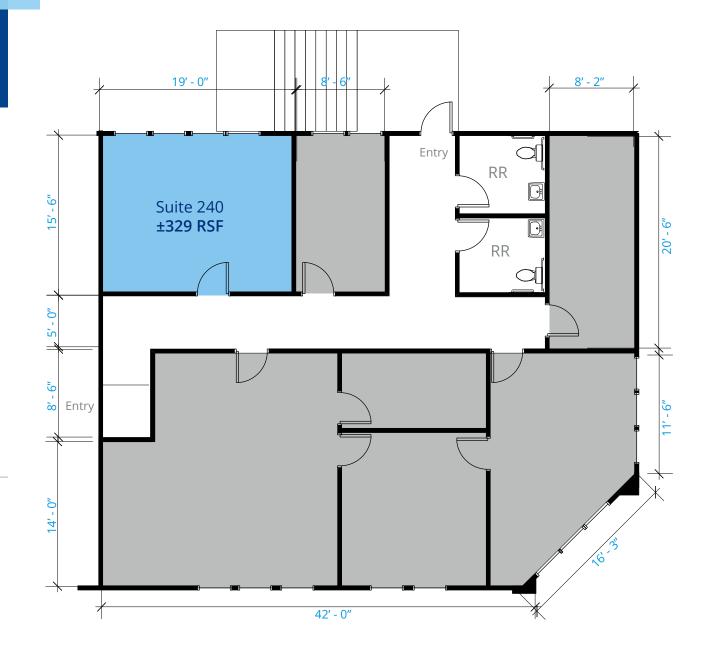

# Floor Plan

21 Lafayette Circle

• Suite 240 | ±329 RSF

 $\begin{bmatrix} 360 \\ - \end{bmatrix} \quad \underline{\text{Tour Suite 240 }} \\ \\ \end{bmatrix}$ 