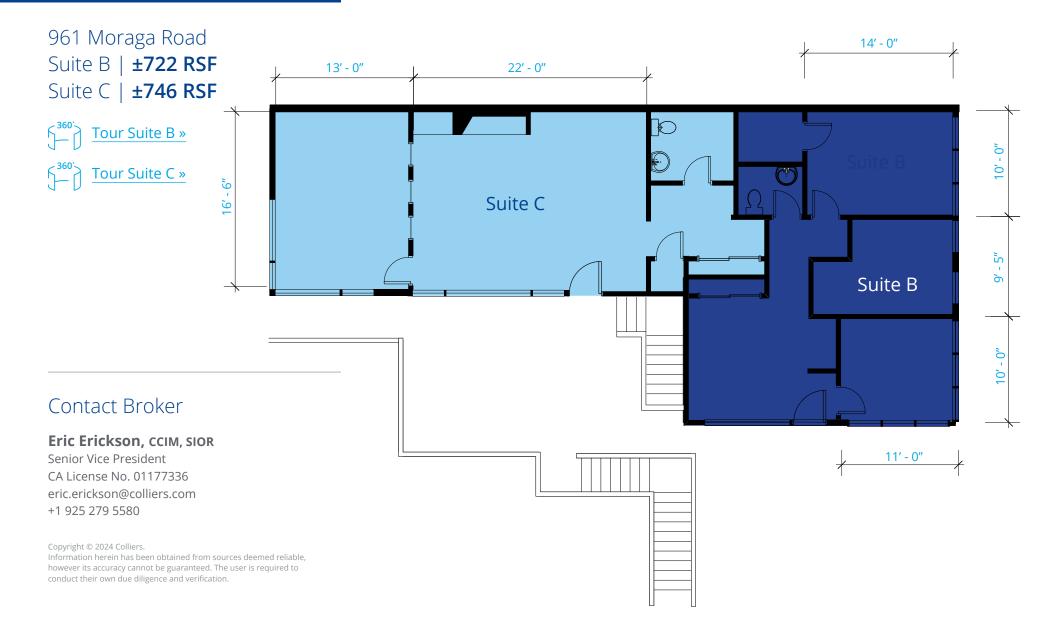

### **Available Spaces**

| Address             | Suite | Floor           | Rentable Square Feet |
|---------------------|-------|-----------------|----------------------|
| 961 Moraga Road     | В     | 2 <sup>nd</sup> | ±722 RSF             |
| 961 Moraga Road     | С     | 2 <sup>nd</sup> | ±746 RSF             |
| 985 Moraga Road     | 202   | 2 <sup>nd</sup> | ±1,875 RSF           |
| 985 Moraga Road     | 207   | 2 <sup>nd</sup> | ±702 RSF             |
| 985 Moraga Road     | 214   | 2 <sup>nd</sup> | ±575 RSF             |
| 21 Lafayette Circle | 240   | 2 <sup>nd</sup> | ±329 RSF             |

## Floor Plan

# Floor Plan