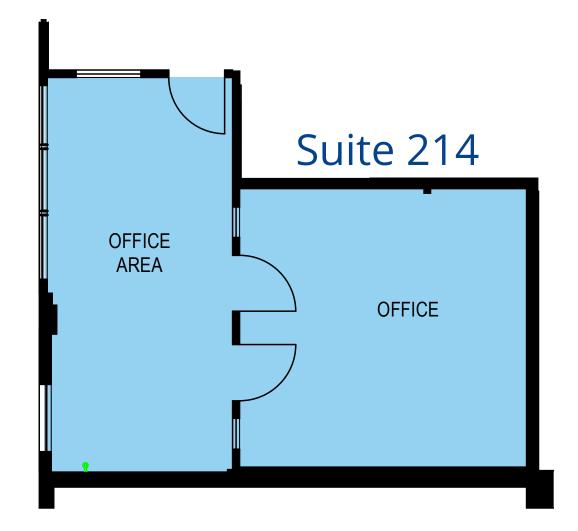

up>nd</sup> | ±575 RSF             |
| 21 Lafayette Circle | 240   | 2 <sup>nd</sup> | ±329 RSF             |





## Floor Plan



# Floor Plan

## 985 Moraga Road | Suite 202 **±1,875 RSF**

Key Plan



## Contact Broker

#### **Eric Erickson, CCIM, SIOR** Senior Vice President CA License No. 01177336 eric.erickson@colliers.com +1 925 279 5580





## Floor Plan

## 985 Moraga Road | Suite 207 **±702 RSF**

#### Key Plan



## Contact Broker

#### **Eric Erickson, CCIM, SIOR** Senior Vice President CA License No. 01177336 eric.erickson@colliers.com +1 925 279 5580





# Floor Plan

## 985 Moraga Road | Suite 214 **±575 RSF**

#### Key Plan



## Contact Broker

#### **Eric Erickson, CCIM, SIOR** Senior Vice President CA License No. 01177336 eric.erickson@colliers.com +1 925 279 5580





# Floor Plan

21 Lafayette Circle

• Suite 240 | ±329 RSF

 $\begin{bmatrix} 360 \\ - \end{bmatrix} \quad \underline{\text{Tour Suite 240 }} \\ \\ \end{bmatrix}$ 



### Contact Broker

Eric Erickson, CCIM, SIOR

Senior Vice President CA License No. 01177336 eric.erickson@colliers.com +1 925 279 5580

## 21 Lafayette Circle Photo Gallery











## Demographics 3 mile radius



55,301 **Total Population**  53,221

<ĭ ⊂₩⊃

2,957 **Daytime Population Total Businesses** 

20,722 **Total Employees** 

ကိုိိုိ ၂၂၂၂

\$170,100 Median HH Income

1\$

88% White Collar Employees

Annual spending total \$1,365,277,838

Retail goods







## Downtown Lafayette



Moraga Roal