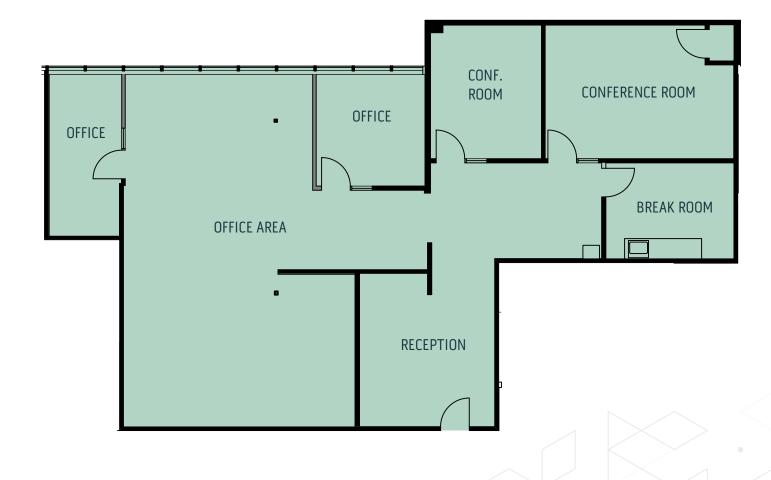

| Six window lined offices, conference room, break room, server/storage, and bullpen. Available 10/1/24. |
| 303     | ±1,901 RSF              | Open office area, three private offices and break room                                                 |
| 305     | ±2,892 RSF              | Open office area, five private offices and break room                                                  |









Brian Clack +1 925 279 4654 brian.clack@colliers.com CA Lic 01416362 **Eric Erickson SIOR CCIM** 

+1 925 279 5580 eric.erickson@colliers.com CA Lic 01177336







## Floor 1





#### **Brian Clack**

+1 925 279 4654 brian.clack@colliers.com CA Lic 01416362

#### **Eric Erickson SIOR CCIM**

+1 925 279 5580 eric.erickson@colliers.com CA Lic 01177336



# **Suite 205** ±2,712 RSF









#### Brian Clack +1 925 279 4654 brian.clack@colliers.com CA Lic 01416362

#### **Eric Erickson SIOR CCIM**



## Suite 207 ±2,843 RSF







**Brian Clack** +1 925 279 4654 brian.clack@colliers.com eric.erickson@colliers.com CA Lic 01416362 CA Lic 01177336







# **Suite 303** ±1,901 RSF









#### Brian Clack +1 925 279 4654 brian.clack@colliers.com CA Lic 01416362

#### **Eric Erickson SIOR CCIM**



Suite 303 | Conceptual Plan ±1,901 RSF







Brian Clack +1 925 279 4654 brian.clack@colliers.com CA Lic 01416362

#### **Eric Erickson SIOR CCIM**

+1 925 279 5580 eric.erickson@colliers.com CA Lic 01177336



# **Suite 305** ±2,892 RSF







#### Brian Clack +1 925 279 4654 brian.clack@colliers.com CA Lic 01416362

#### **Eric Erickson SIOR CCIM**



















**Brian Cla