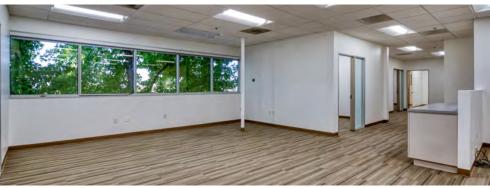

#### **AVAILABLE SUITES**

| Suite   | Rentable<br>Square Feet | Comments                                                                                               |
|---------|-------------------------|--------------------------------------------------------------------------------------------------------|
| Floor 1 | ±11,466 RSF             | Ground floor - whole floor available or divisible to two or three suites. Available 9/30/2024.         |
| 205     | ±2,712 RSF              | Open office area, two private offices, two conference rooms, break room, reception                     |
| 207     | ±2,843 RSF              | Six window lined offices, conference room, break room, server/storage, and bullpen. Available 10/1/24. |
| 303     | ±1,901 RSF              | Open office area, three private offices and break room                                                 |
| 305     | ±2,892 RSF              | Open office area, five private offices and break room                                                  |