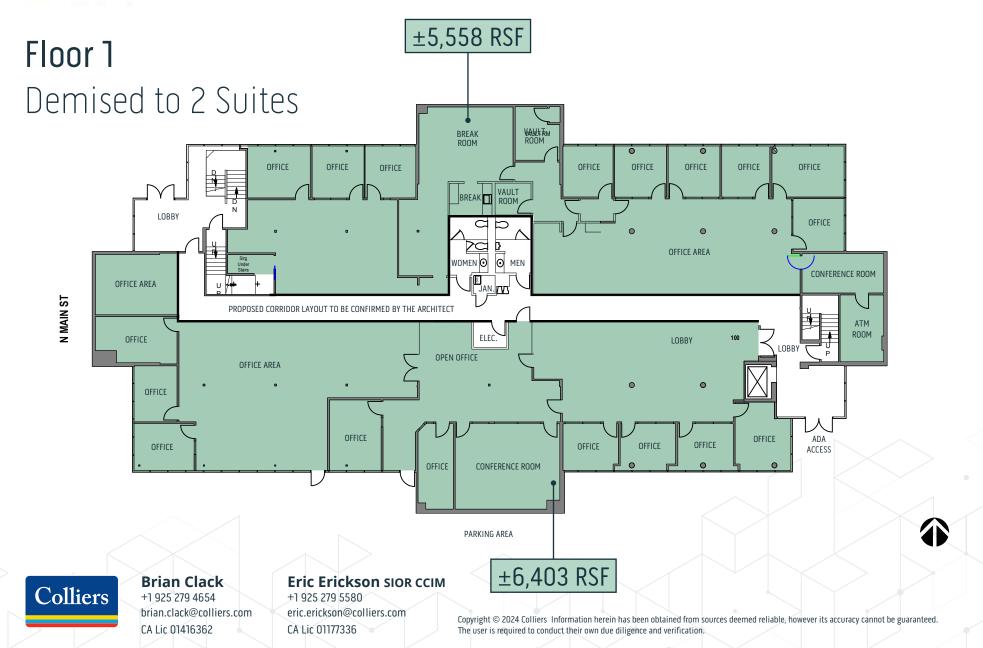

#### **AVAILABLE SUITES**

| Suite   | Rentable<br>Square Feet | Comments                                                                                               |
|---------|-------------------------|--------------------------------------------------------------------------------------------------------|
| Floor 1 | ±11,466 RSF             | Ground floor - whole floor available or divisible to two or three suites. Available 9/30/2024.         |
| 205     | ±2,712 RSF              | Open office area, two private offices, two conference rooms, break room, reception                     |
| 207     | ±2,843 RSF              | Six window lined offices, conference room, break room, server/storage, and bullpen. Available 10/1/24. |
| 303     | ±1,901 RSF              | Open office area, three private offices and break room                                                 |
| 305     | ±2,892 RSF              | Open office area, five private offices and break room                                                  |

## Floor 1