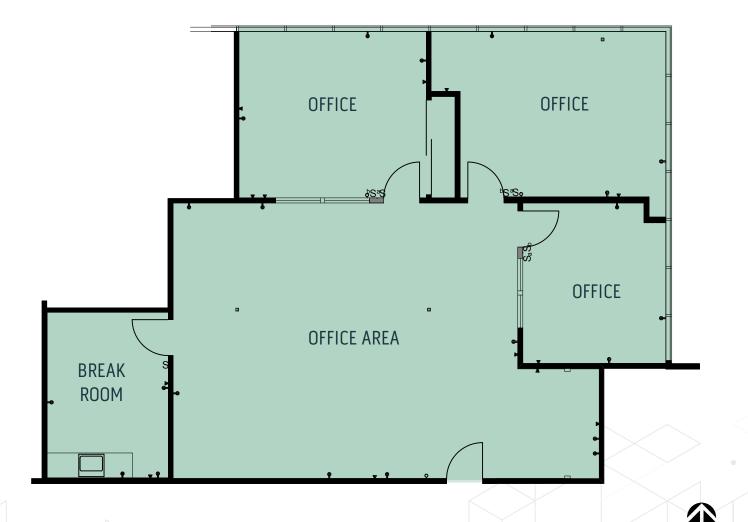

# **Suite 305** ±2,892 RSF

#### **AVAILABLE SUITES**

| Suite   | Rentable<br>Square Feet | Comments                                                                                               |
|---------|-------------------------|--------------------------------------------------------------------------------------------------------|
| Floor 1 | ±11,466 RSF             | Ground floor - whole floor available or divisible to two or three suites. Available 9/30/2024.         |
| 205     | ±2,712 RSF              | Open office area, two private offices, two conference rooms, break room, reception                     |
| 207     | ±2,843 RSF              | Six window lined offices, conference room, break room, server/storage, and bullpen. Available 10/1/24. |
| 303     | ±1,901 RSF              | Open office area, three private offices and break room                                                 |
| 305     | ±2,892 RSF              | Open office area, five private offices and break room                                                  |