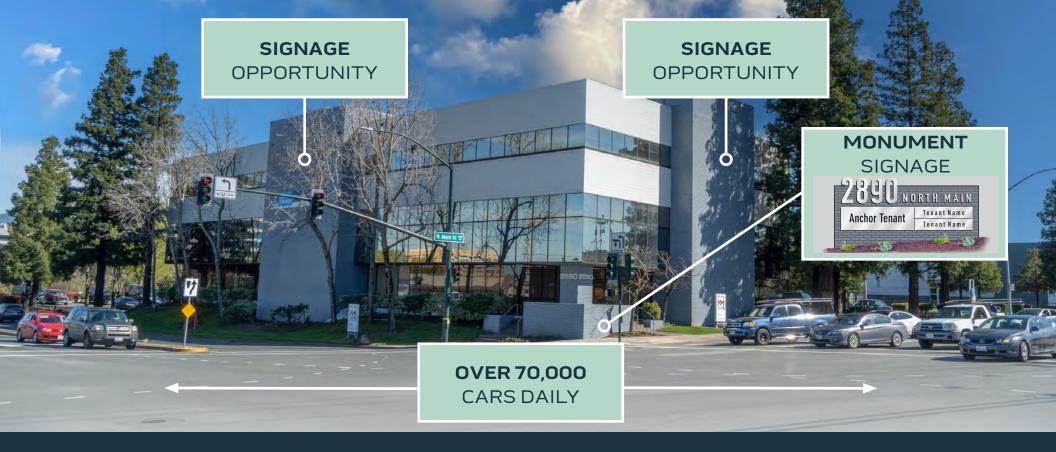

## **HIGHLIGHTS**

- Great location Easy access on and off Interstate 680, on the corner of Treat Blvd. and North Main Street.
- Located across from Geary Marketplace (Sprouts Market, The Habit Burger)
- Numerous other dining and retail amenities within walking distance
- Walking distance to Pleasant Hill BART
- Parking Ratio: 3.4 per 1,000 SF, 1 per 1,000 SF covered reserved
- Full building renovations: