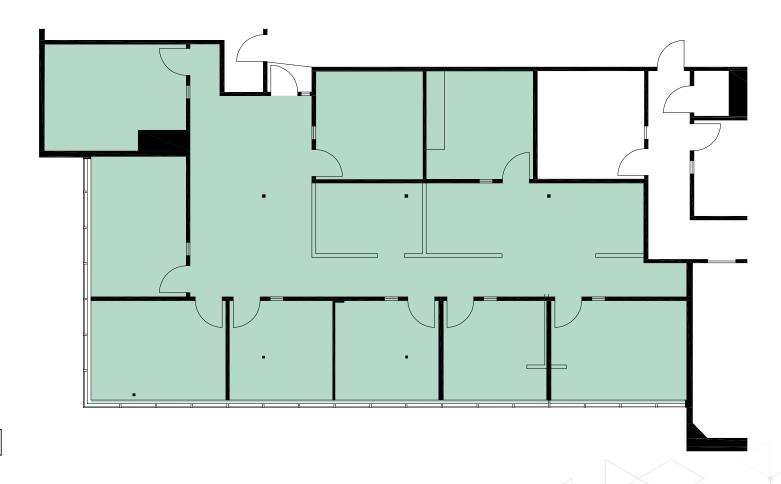

## Floor 1

#### **AVAILABLE SUITES**

| Suite   | Rentable<br>Square Feet | Comments                                                                                               |
|---------|-------------------------|--------------------------------------------------------------------------------------------------------|
| Floor 1 | ±11,466 RSF             | Ground floor - whole floor available or divisible to two or three suites. Available 9/30/2024.         |
| 205     | ±2,712 RSF              | Open office area, two private offices, two conference rooms, break room, reception                     |
| 207     | ±2,843 RSF              | Six window lined offices, conference room, break room, server/storage, and bullpen. Available 10/1/24. |
| 303     | ±1,901 RSF              | Open office area, three private offices and break room                                                 |
| 305     | ±2,892 RSF              | Open office area, five private offices and break room                                                  |