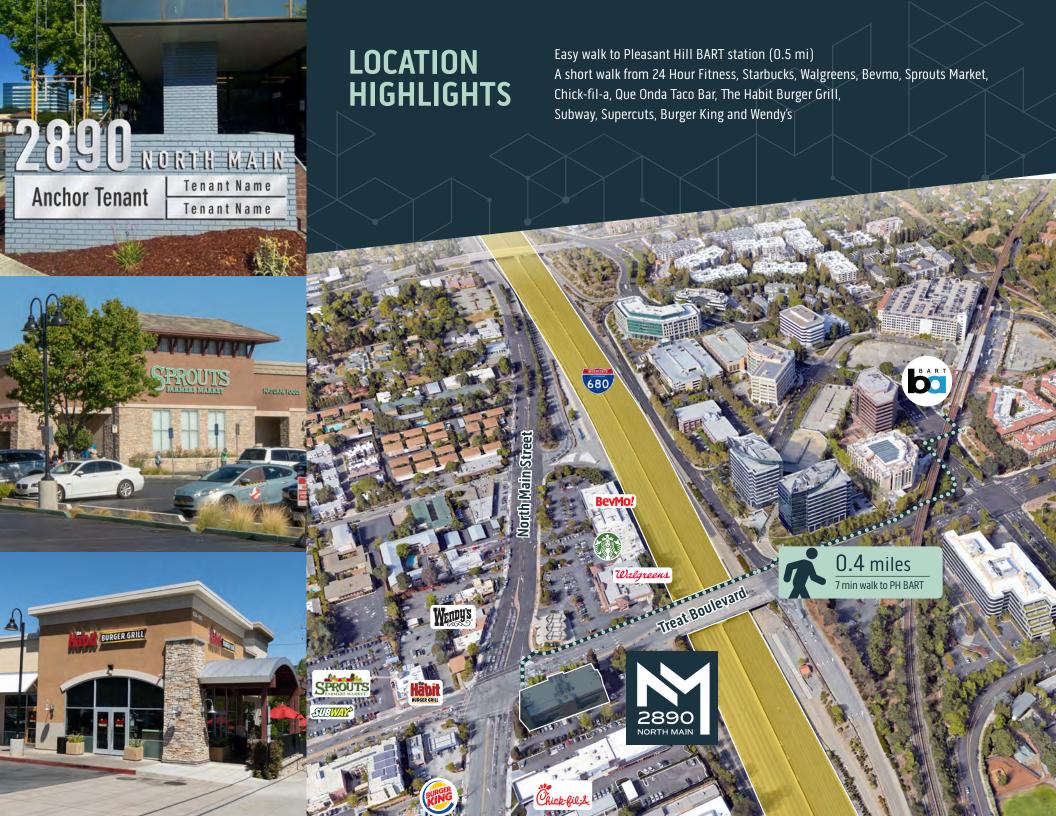

## **HIGHLIGHTS**

- Great location Easy access on and off Interstate 680, on the corner of Treat Blvd. and North Main Street.
- Located across from Geary Marketplace (Sprouts Market, The Habit Burger)
- Numerous other dining and retail amenities within walking distance
- Walking distance to Pleasant Hill BART
- Parking Ratio: 3.4 per 1,000 SF, 1 per 1,000 SF covered reserved
- Full building renovations: