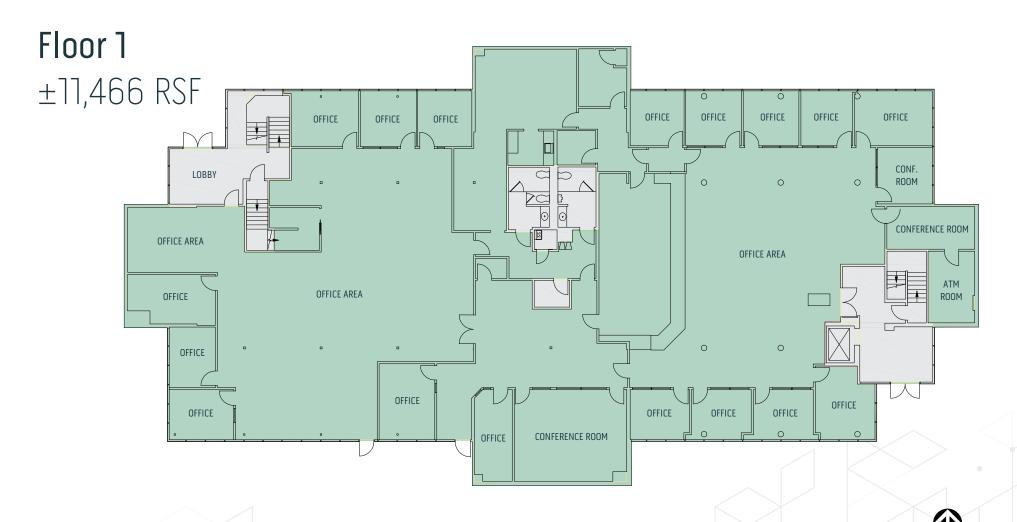

#### **AVAILABLE SUITES**

| Suite   | Rentable<br>Square Feet | Comments                                                                                               |
|---------|-------------------------|--------------------------------------------------------------------------------------------------------|
| Floor 1 | ±11,466 RSF             | Ground floor - whole floor available or divisible to two or three suites. Available 9/30/2024.         |
| 205     | ±2,712 RSF              | Open office area, two private offices, two conference rooms, break room, reception                     |
| 207     | ±2,843 RSF              | Six window lined offices, conference room, break room, server/storage, and bullpen. Available 10/1/24. |
| 303     | ±1,901 RSF              | Open office area, three private offices and break room                                                 |
| 305     | ±2,892 RSF              | Open office area, five private offices and break room                                                  |

## Floor 1