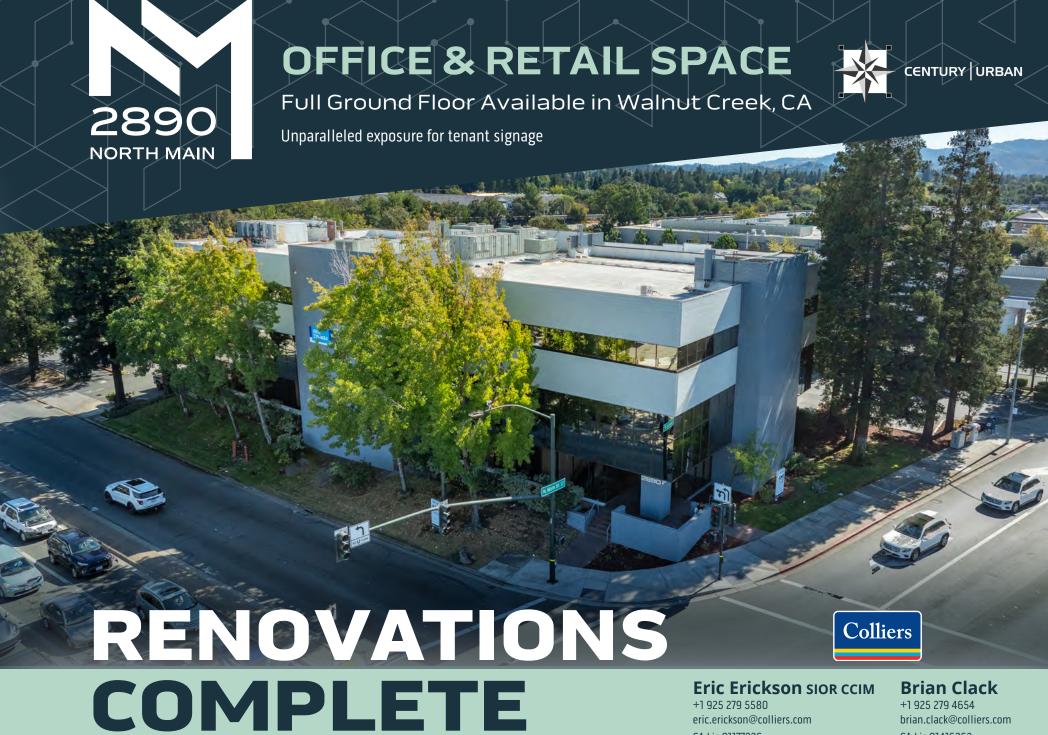

## **HIGHLIGHTS**

- Great location Easy access on and off Interstate 680, on the corner of Treat Blvd. and North Main Street.
- Located across from Geary Marketplace (Sprouts Market, The Habit Burger)
- Numerous other dining and retail amenities within walking distance
- Walking distance to Pleasant Hill BART
- Parking Ratio: 3.4 per 1,000 SF, 1 per 1,000 SF covered reserved
- Full building renovations:

All New AC units (complete)
New Furnaces (complete)
Exterior Facade (complete)
New Landscaping (complete)