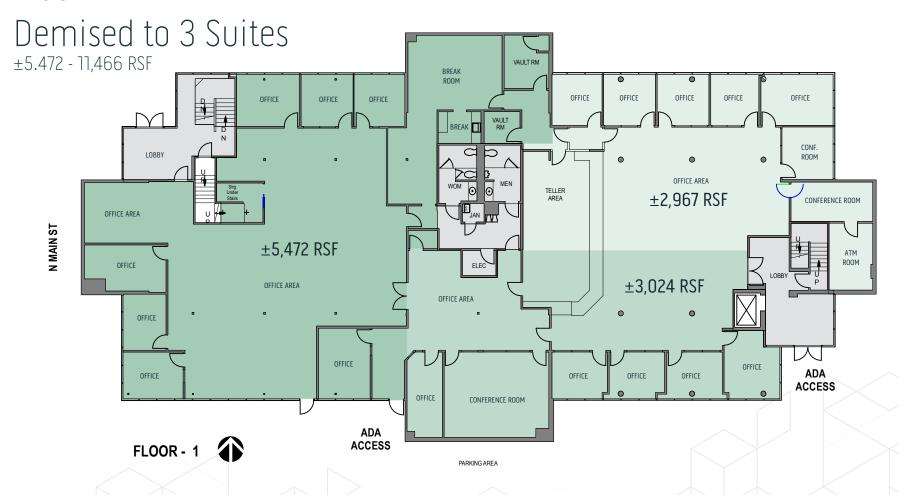

#### **AVAILABLE SUITES**

| Suite   | Rentable<br>Square Feet | Comments                                                                                               |
|---------|-------------------------|--------------------------------------------------------------------------------------------------------|
| Floor 1 | ±11,466 RSF             | Ground floor - whole floor available or divisible to two or three suites. Available 9/30/2024.         |
| 205     | ±2,712 RSF              | Open office area, two private offices, two conference rooms, break room, reception                     |
| 207     | ±2,843 RSF              | Six window lined offices, conference room, break room, server/storage, and bullpen. Available 10/1/24. |
| 303     | ±1,901 RSF              | Open office area, three private offices and break room                                                 |
| 305     | ±2,892 RSF              | Open office area, five private offices and break room                                                  |

## Floor 1