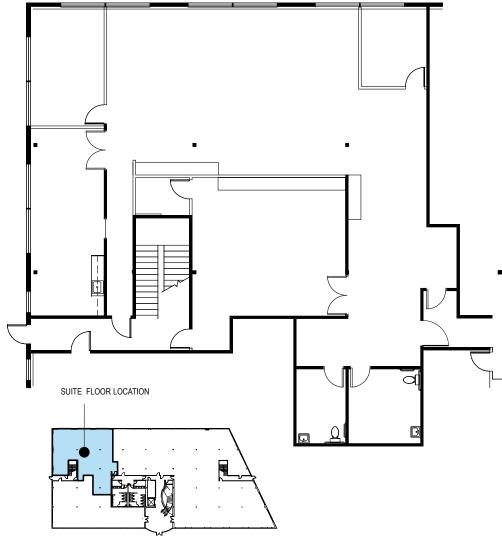

buildings are each located on high visibility corners with prominent building signage. They are adjacent to Hwy 4, less than one mile from Concord North BART, and are efficiently designed for small and full-building users.

North Pointe One, 4005 Port Chicago Highway | ±58,782 SF North Pointe Two, 4071 Port Chicago Highway | ±41,793 SF

View our current available suites & floor plans on our website

NorthPointeTechCentre.com



Copyright © 2024 Colliers. Information herein has been obtained from sources deemed reliable, however its accuracy cannot be guaranteed. The user is required to conduct their own due diligence and verification.

Efficient rectangular floor design with atrium lobby's



₽│ 4.5/1,000 on-site parking





4071 Port Chicago Hwy | Concord, CA

### Suite 140 ±4,034 RSF



**KEY PLAN - GROUND FLOOR** 

### **North Pointe Technology Centre** | *Location Highlights*



Adjacent to Highway 4

Less than one mile to Concord North BART

Easy access to I-680 & immediate access to Highway 242 & Highway 4

4071 Port Chicago Hwy

4005 Port Chicago Hwy

CALIFORNIA 4

Diablo Creek Golf Course