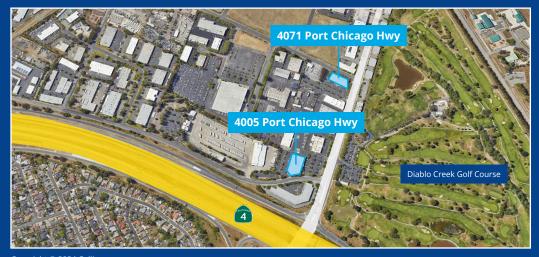

### **North Pointe Technology Centre** | *Location Highlights*

Adjacent to Highway 4

Less than one mile to Concord North BART

Easy access to I-680 & immediate access to Highway 242 & Highway 4

4071 Port Chicago Hwy

4005 Port Chicago Hwy

CALIFORNIA 4

Diablo Creek Golf Course