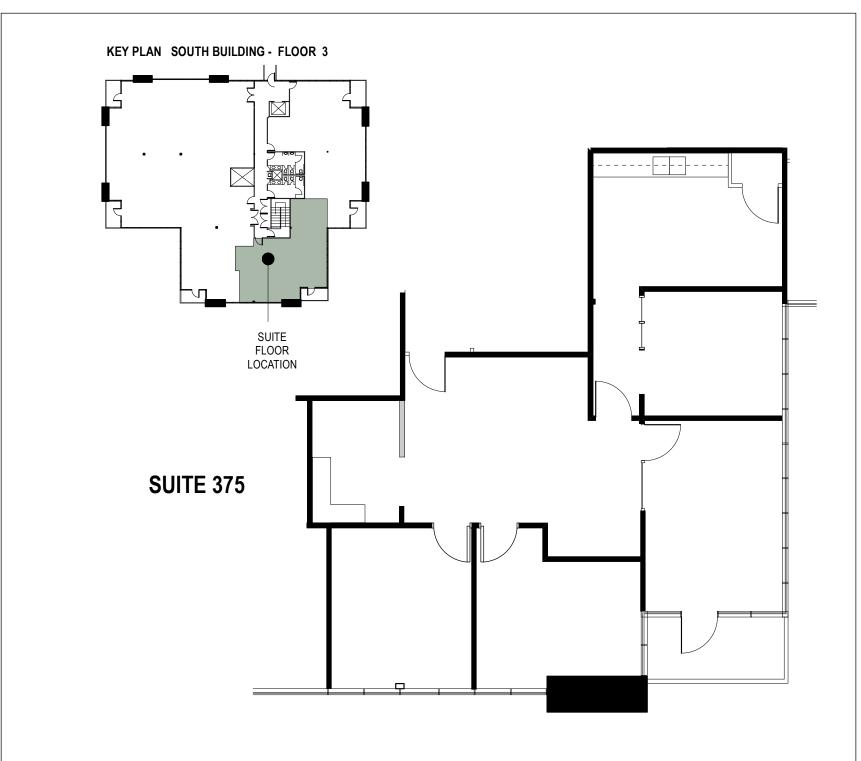

## 1600 South Main Plaza

Walnut Creek, CA

Third Floor

Managed by:

## WCSI Properties LLC

Approximate Area Calculations Subject To Verification:

1,454 rsf

## As-built Plan To Be Verified

This information displayed while not guaranteed has been secured by sources we believe to be reliable. This information is subject to errors & omissions. Any tenant should conduct their own investigation.

Plan Revision - 5-30-24