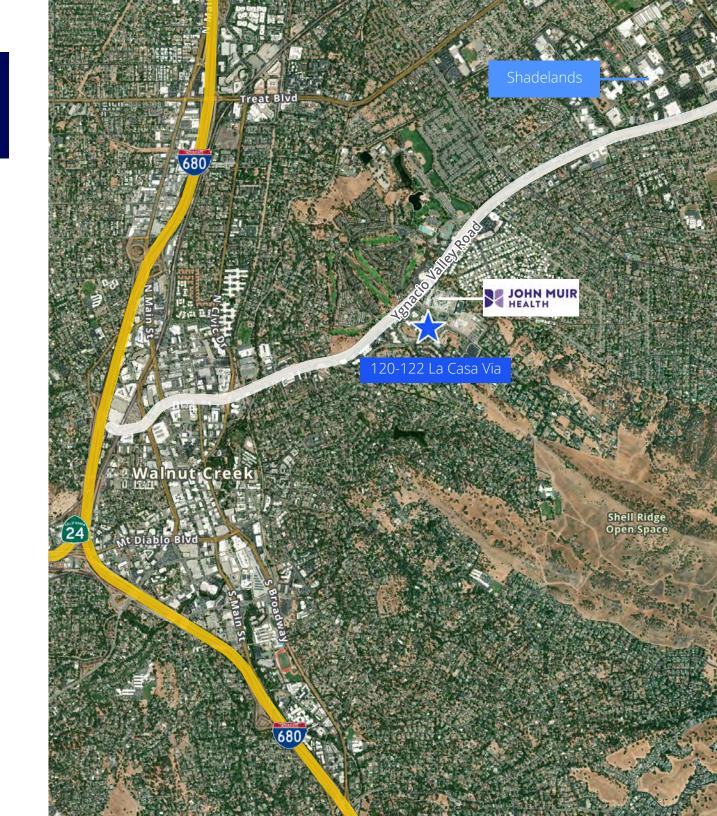

# Highlights

- Directly across the street from John Muir Medical Center
- Turn key improvement allowances available
- Parking: 4.7/1,000 SF