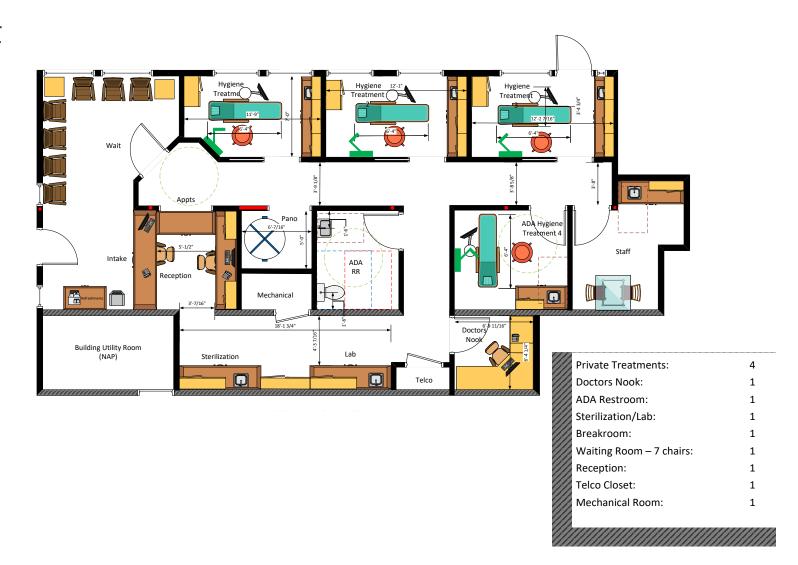

#### **Available Suites**

• Suite 102 ±1,455 RSF

• Suite 106  $\pm$  1,215 RSF

±1,455 RSF
Dental Concept
Option One

±1,455 RSF
Dental Concept
Option Two

±1,455 RSF
Dental Concept
Option Three

±1,455 RSF Medical Concept Option One