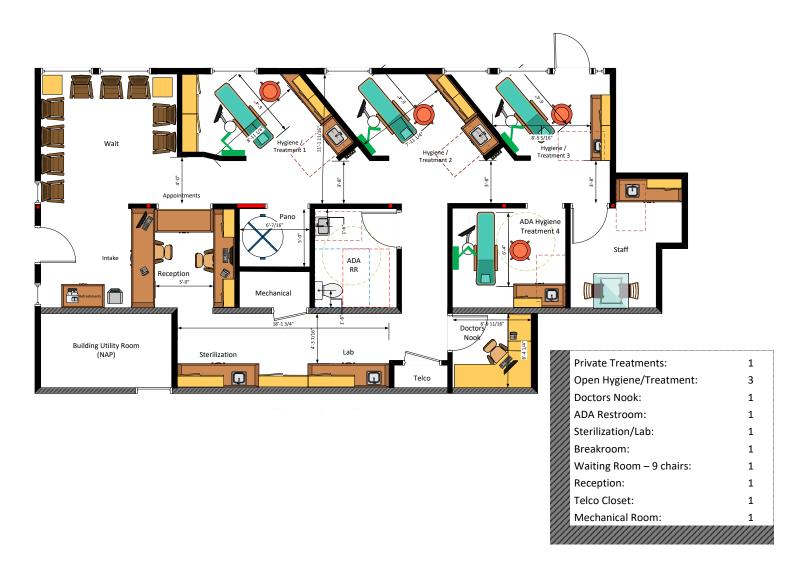

#### **Available Suites**

• Suite 102 ±1,455 RSF

• Suite 106  $\pm$  1,215 RSF

±1,455 RSF
Dental Concept
Option One

±1,455 RSF
Dental Concept
Option Two

±1,455 RSF
Dental Concept
Option Three

±1,455 RSF Medical Concept Option One