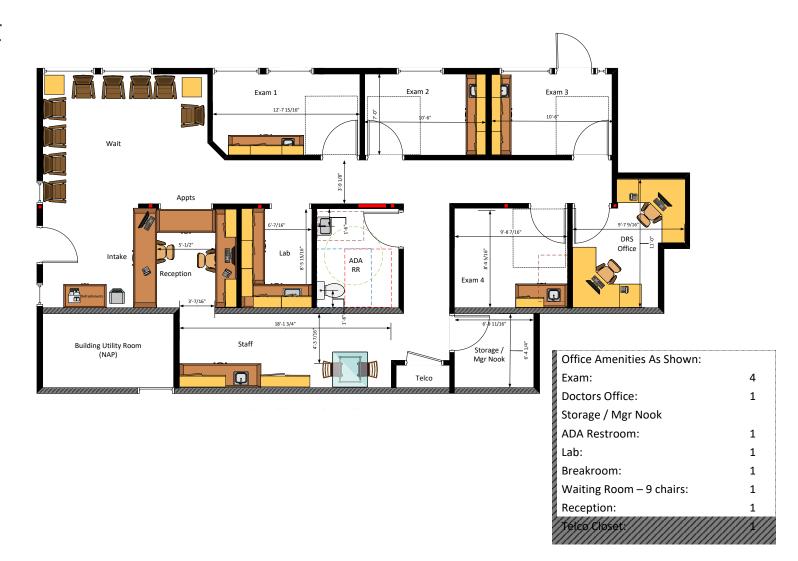

 $\pm 1,455$  RSF Medical Concept Option Two

±1,215 RSF Medical Concept Option One

 $\pm 1,215$  RSF Medical Concept Option Two