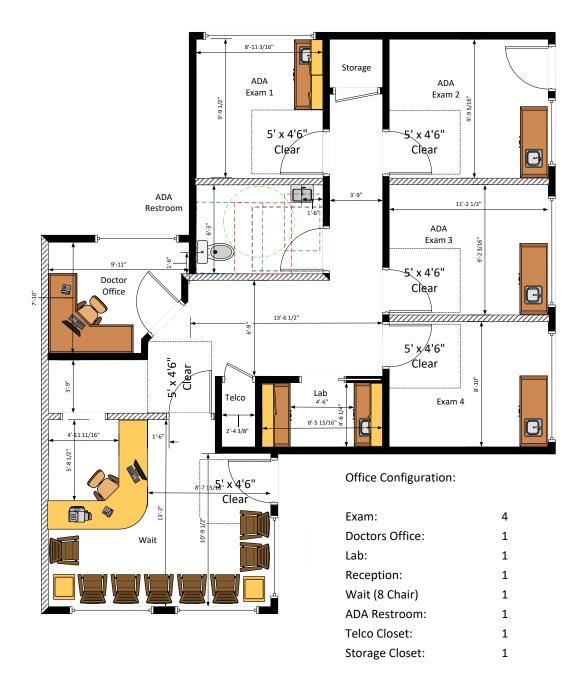

#### **Available Suites**

• Suite 102 ±1,455 RSF

• Suite 106  $\pm$  1,215 RSF

±1,455 RSF
Dental Concept
Option One

±1,455 RSF
Dental Concept
Option Two

±1,455 RSF
Dental Concept
Option Three

±1,455 RSF Medical Concept Option One