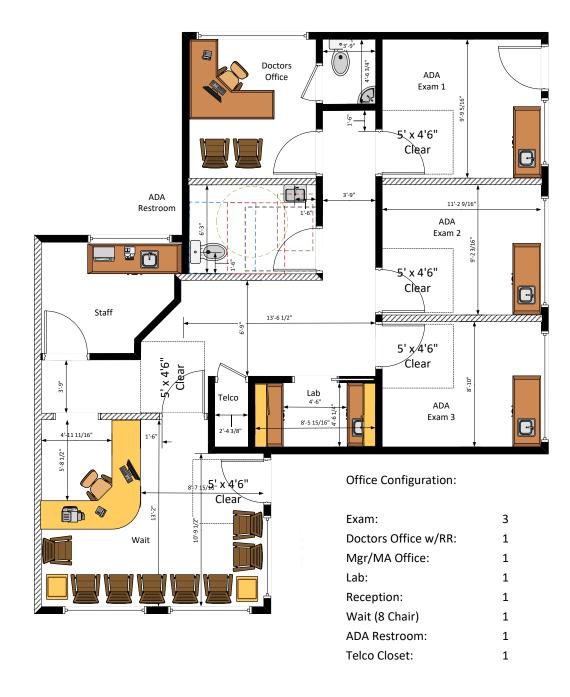

 $\pm 1,455$  RSF Medical Concept Option Two

±1,215 RSF Medical Concept Option One

 $\pm 1,215$  RSF Medical Concept Option Two