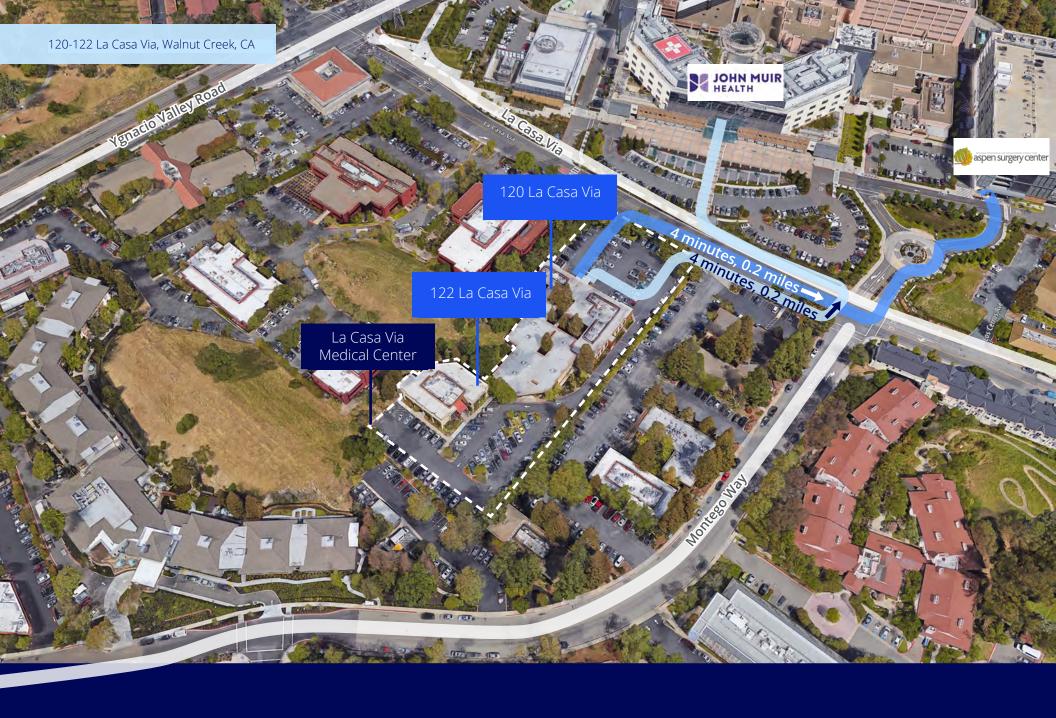

# Highlights

- Directly across the street from John Muir Medical Center
- Turn key improvement allowances available
- Parking: 4.7/1,000 SF