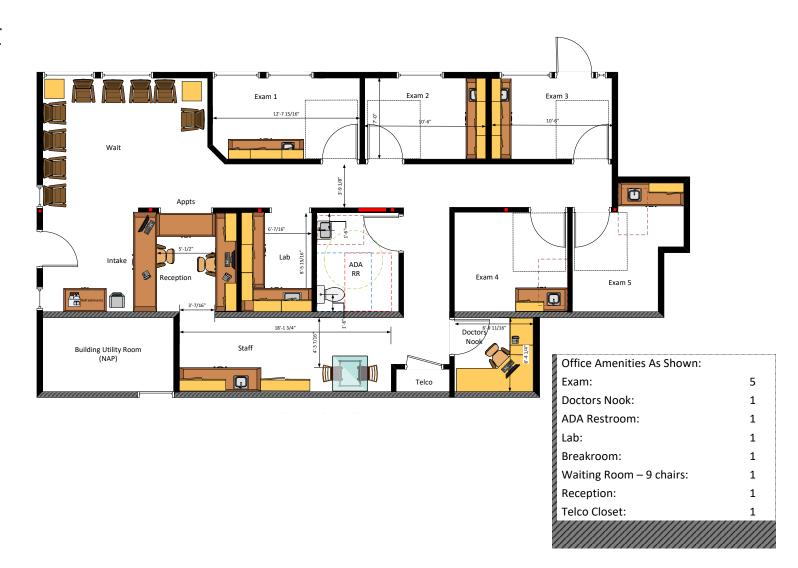

 $\pm 1,455$  RSF Medical Concept Option Two

±1,215 RSF Medical Concept Option One

 $\pm 1,215$  RSF Medical Concept Option Two