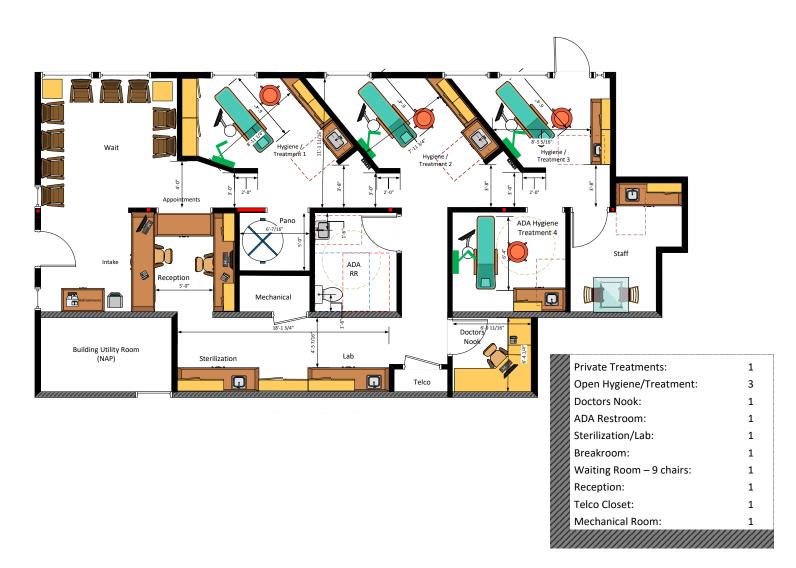

#### **Available Suites**

• Suite 102 ±1,455 RSF

• Suite 106  $\pm$  1,215 RSF

±1,455 RSF
Dental Concept
Option One

±1,455 RSF
Dental Concept
Option Two

±1,455 RSF
Dental Concept
Option Three

±1,455 RSF Medical Concept Option One

 $\pm 1,455$  RSF Medical Concept Option Two

±1,215 RSF Medical Concept Option One

 $\pm 1,215$  RSF Medical Concept Option Two