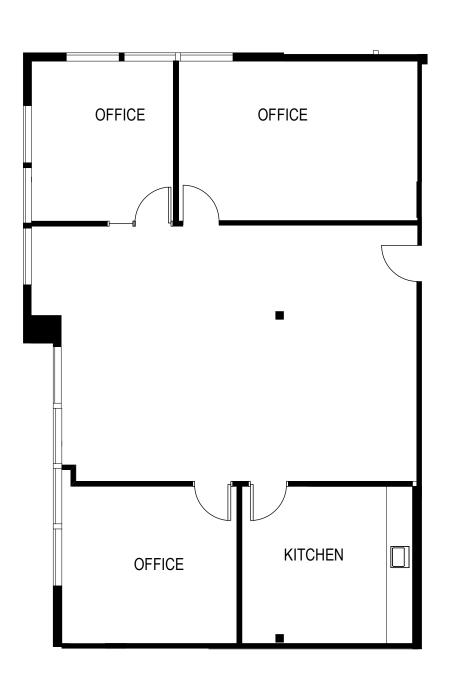

## **SUIITE 203**

SUITE FLOOR LOCATION

**KEY PLAN FLOOR - 2** 

### 925 YGNACIO VALLEY ROAD

Walnut Creek, Ca

Second Floor

Owned & Managed by:

#### **Balco Properties**

Approximate Area Calculations Subject To Verification:

1,862 rsf

#### Concept Plan To Be Verified

This information displayed while not guaranteed has been secured by sources we believe to be reliable.
This information is subject to errors & omissions. Any tenant should conduct their own investigation.

Plan Revision - 8-13-24