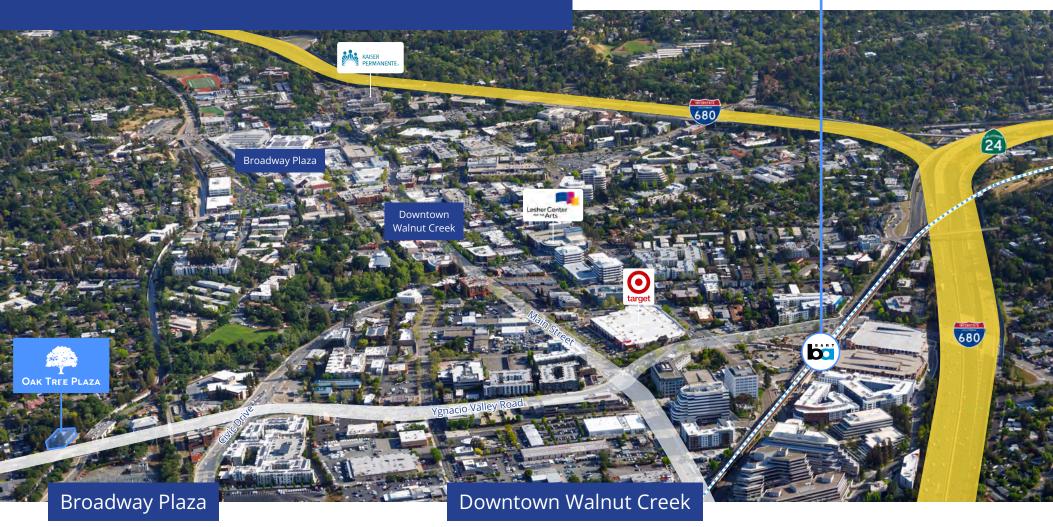

### Location Overview

0.8 mile walk to BART

Crate&Barrel

WILLIAMS SONOMA

Va de Vi