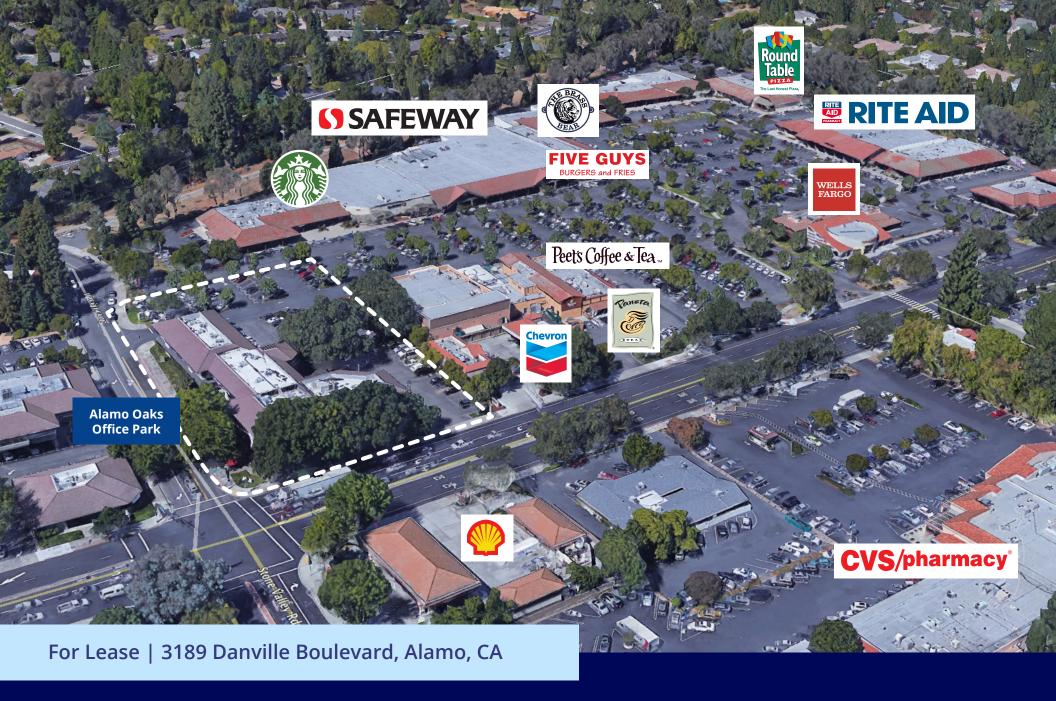

# For Lease | 3189 Danville Boulevard, Alamo, CA

- Located adjacent to the Alamo Plaza. Alamo North shares parking and access with the shopping center
- · All office suites have generous window lines
- Suite sizes are ideal for small to medium users
- 5/1000 parking ratio
- Short term leases are available