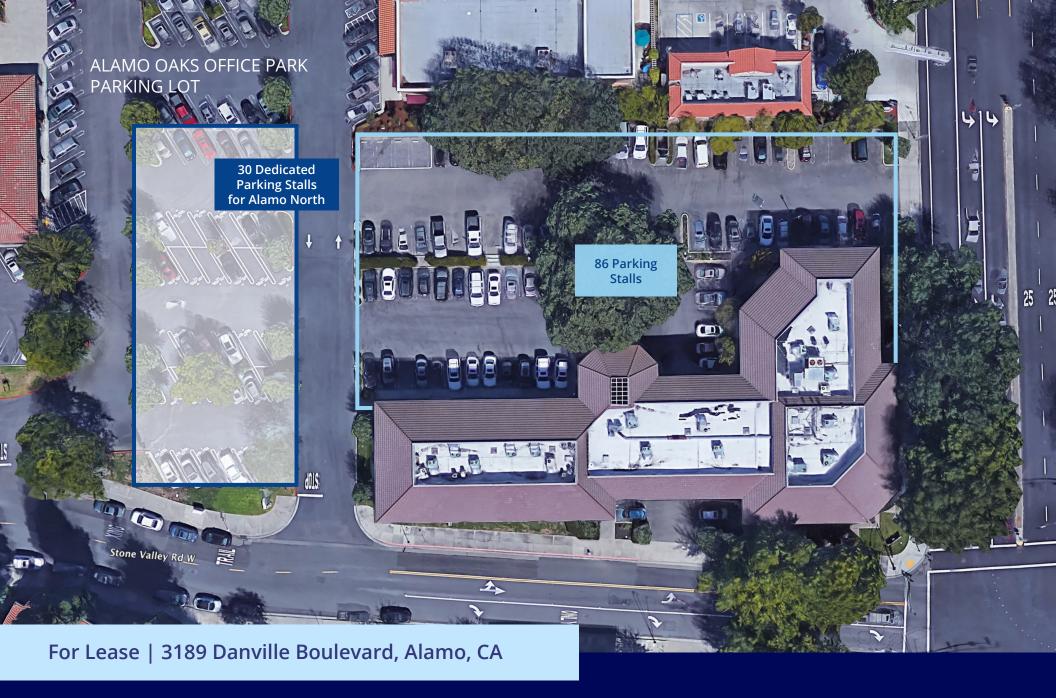

# For Lease | 3189 Danville Boulevard, Alamo, CA

- Located adjacent to the Alamo Plaza. Alamo North shares parking and access with the shopping center
- · All office suites have generous window lines
- Suite sizes are ideal for small to medium users
- 5/1000 parking ratio
- Short term leases are available