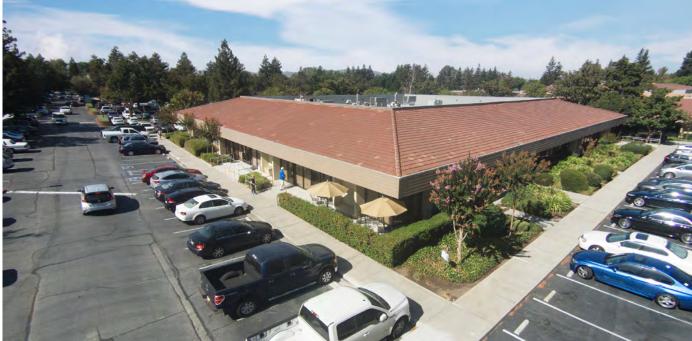

## Overview

Suite 140 | ±9,046 SF available

Newly remodeled office and lab space

Surrounded by 9 Kaiser buildings in Park Shadelands

Farmers market location

Information herein has been obtained from sources deemed reliable, however its accuracy cannot be guaranteed. The user is required to conduct their own due diligence and verification.