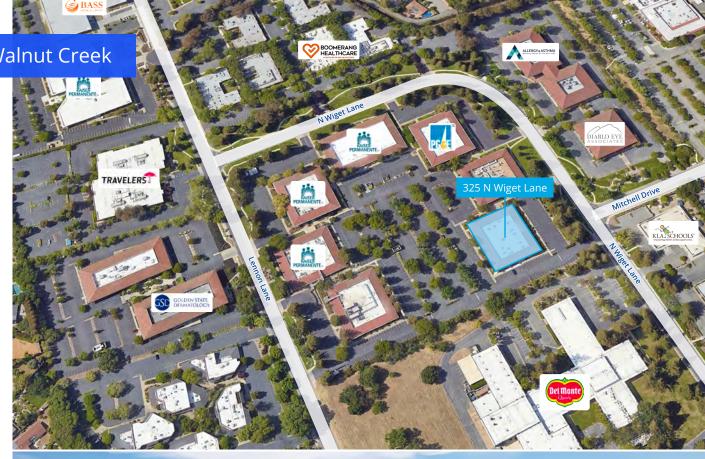

## Overview

Suite 140 | ±9,046 SF available

Newly remodeled office and lab space

Surrounded by 9 Kaiser buildings in Park Shadelands

Farmers market location

Information herein has been obtained from sources deemed reliable, however its accuracy cannot be guaranteed. The user is required to conduct their own due diligence and verification.