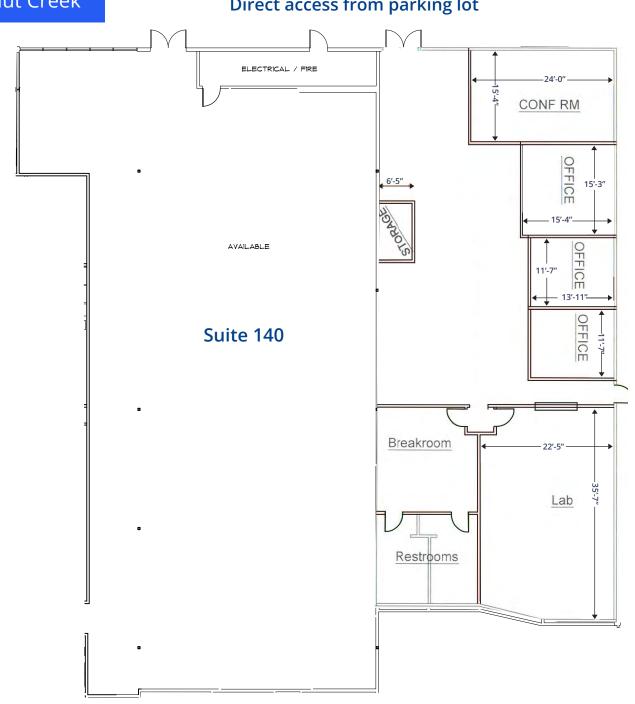

## Direct access from parking lot

## Floor Plan

**Site Plan** | ±9,046 SF Available