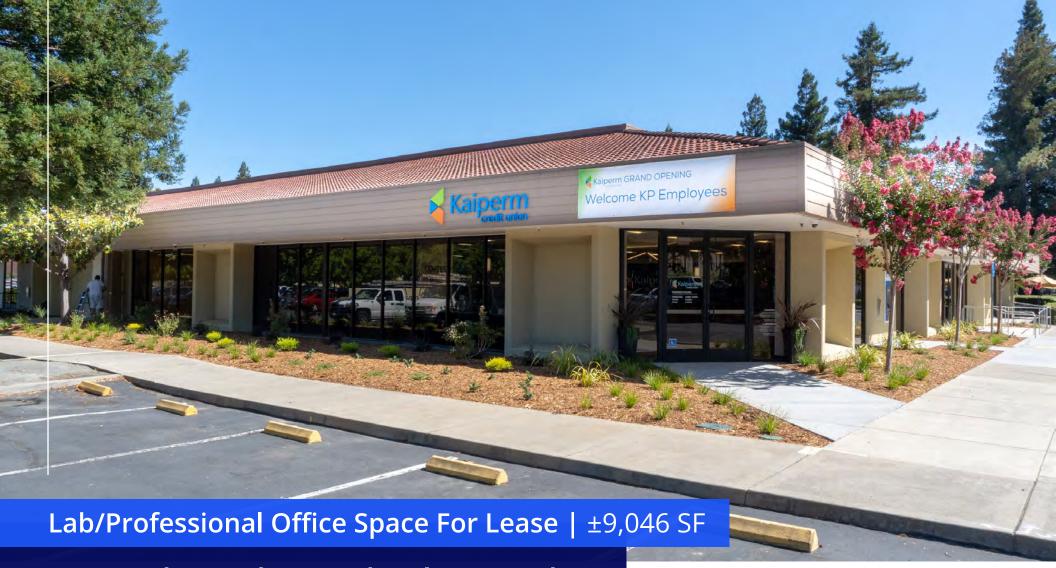

# Park Shadelands

325 N Wiget Lane, Suite 140 | Walnut Creek, CA

## Overview

Suite 140 | ±9,046 SF available

Newly remodeled office and lab space

Surrounded by 9 Kaiser buildings in Park Shadelands

Farmers market location

Information herein has been obtained from sources deemed reliable, however its accuracy cannot be guaranteed. The user is required to conduct their own due diligence and verification.