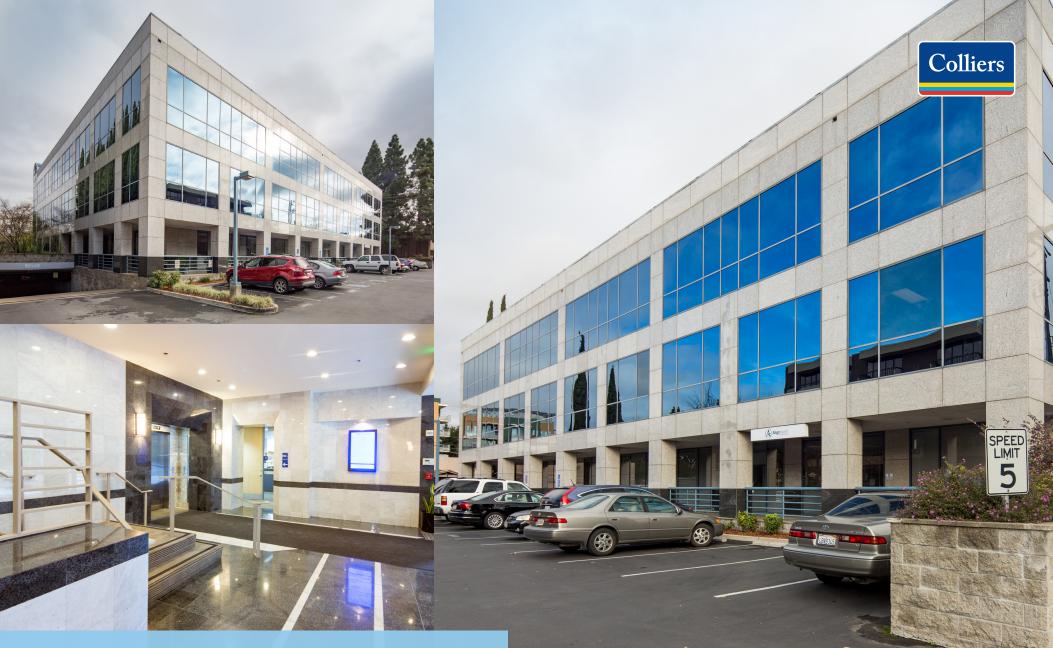

**For Lease** 1280 Civic Drive, Walnut Creek, CA

Kirby Plaza Office Space in the Heart of Downtown Walnut Creek

- Adjacent to numerous downtown retail amenities
- Power partially provided by rooftop solar panels
- Close freeway access
- Across the street from Civic Park & public trails
- 3/1,000 parking ratio (free of charge)
- Excellent property management
- Short walk to Walnut Creek BART station

# Kirby Plaza | 1280 Civic Drive, Walnut Creek, CA