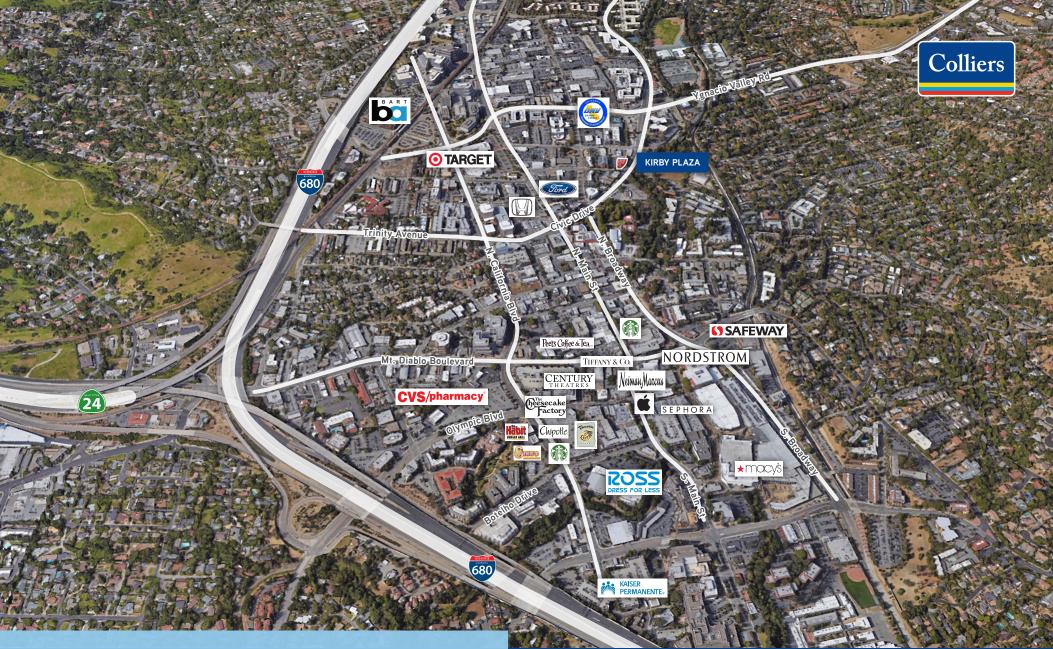

**For Lease** 1280 Civic Drive, Walnut Creek, CA

Kirby Plaza Office Space in the Heart of Downtown Walnut Creek

- Adjacent to numerous downtown retail amenities
- Power partially provided by rooftop solar panels
- Close freeway access
- Across the street from Civic Park & public trails
- 3/1,000 parking ratio (free of charge)
- Excellent property management
- Short walk to Walnut Creek BART station