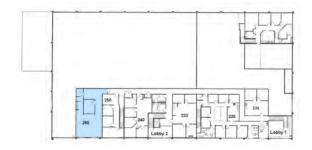

ained from sources deemed reliable, however its accuracy cannot be guaranteed. The user is required to conduct their own due diligence and verification.



## Floor Plan

#### Suite 260 | ±1,453 SF

- · Conference room
- · Open office area
- · One private office
- · Kitchen/break area
- · Copy/storage area

### **Building Amenities**

- · Common area with ADA restrooms
- Elevators
- · Access controlled
- · Comcast, AT&T Fiber, Wave Fiber

### Key Plan | Second Floor





# Hypothetical Furniture

#### Suite 260 | ±1,453 SF

- · Conference room
- Open office area
- · One private office
- · Kitchen/break area
- Copy/storage area

### **Building Amenities**

- · Common area with ADA restrooms
- Elevators
- · Access controlled
- · Comcast, AT&T Fiber, Wave Fiber

#### Key Plan | Second Floor