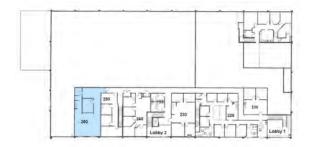

# Eric Erickson, SIOR

Senior Vice President CA License No. 01177336 eric.erickson@colliers.com +1 925 279 5580

# Property Overview

Click on Shopping Centers Below to View Full List of Retailers »



### **Available Suites**

| Suite | Size      |
|-------|-----------|
| 260   | ±1,453 SF |



Information herein has been obtained from sources deemed reliable, however its accuracy cannot be guaranteed. The user is required to conduct their own due diligence and verification.



## Floor Plan

#### Suite 260 | ±1,453 SF

- · Conference room
- · Open office area
- · One private office
- · Kitchen/break area
- · Copy/storage area

### **Building Amenities**

- · Common area with ADA restrooms
- Elevators
- · Access controlled
- · Comcast, AT&T Fiber, Wave Fiber

### Key Plan | Second Floor





# Hypothetical Furniture

#### Suite 260 | ±1,453 SF

- · Conference room
- Open office area
- · One private office
- · Kitchen/break area
- Copy/storage area

### **Building Amenities**

- · Common area with ADA restrooms
- Elevators
- · Access controlled
- · Comcast, AT&T Fiber, Wave Fiber

#### Key Plan | Second Floor