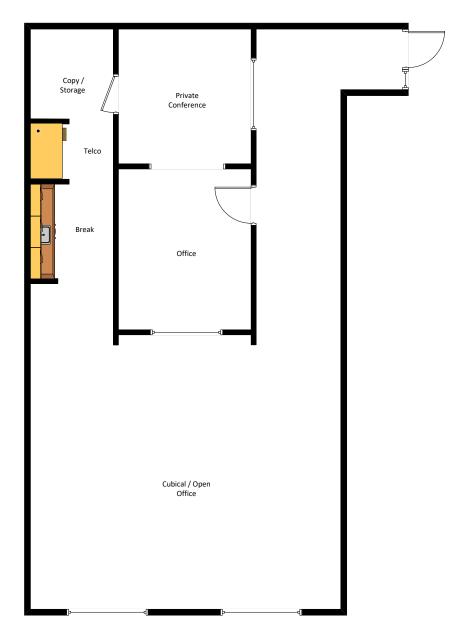

## Floor Plan

#### Suite 260 | ±1,453 SF

- · Conference room
- · Open office area
- · One private office
- · Kitchen/break area
- · Copy/storage area