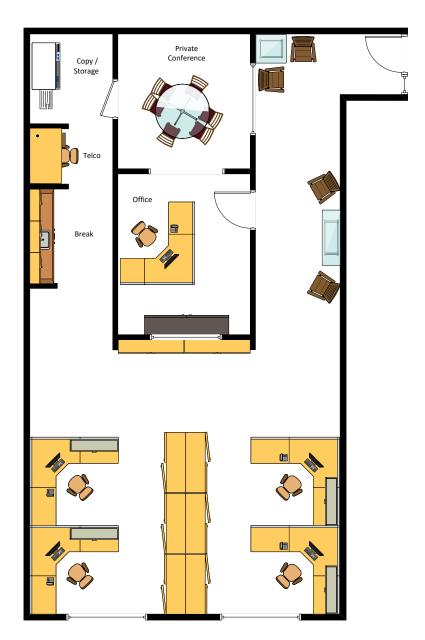

# Hypothetical Furniture

#### Suite 260 | ±1,453 SF

- · Conference room
- Open office area
- · One private office
- · Kitchen/break area
- Copy/storage area